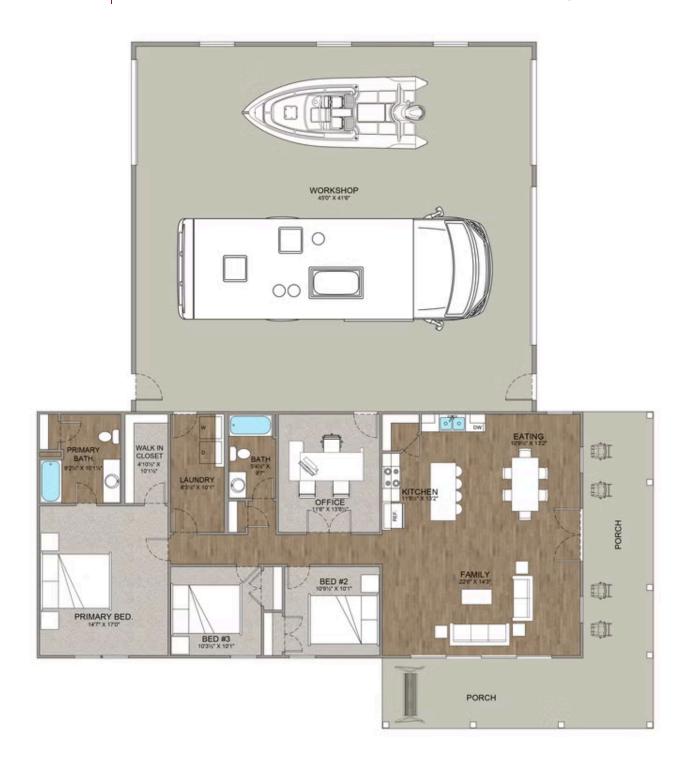

The Cedar Creek is an expansive and inviting barndominium with 1,736 square feet of heated living space, featuring 3 bedrooms a dedicated office connected to the workspace/garage and 2 bathrooms. The open-concept design creates a seamless flow between the family room, kitchen, and dining areas, making it perfect for family gatherings and everyday living. The high ceilings add a sense of airiness, while the thoughtfully crafted layout ensures comfort and functionality. The living side of this barndominium is part of our Design By U series, meaning that the home's floorplan can be easily modified with additional bedrooms and bathrooms, depending on you and your family's needs.

A standout feature of the Cedar Creek is its 46' x 42' workspace/garage with an 18' and 12' wide door. The 12' door is also 12' high to accommodate a farm tractor, boat or RV and it has a matching door on the backside of the space for drive-thru capability!. The ceilings in the workspace/garage are 14' high. Another lifestyle plus is the 470-square-foot wraparound porch. This charming outdoor space offers endless possibilities for relaxation, entertaining, and enjoying the beauty of your surroundings. Combining spaciousness, practicality, and rustic charm, the Cedar Creek is the ideal home for creating lasting memories. Home plan photo may showcase choice flooring options.