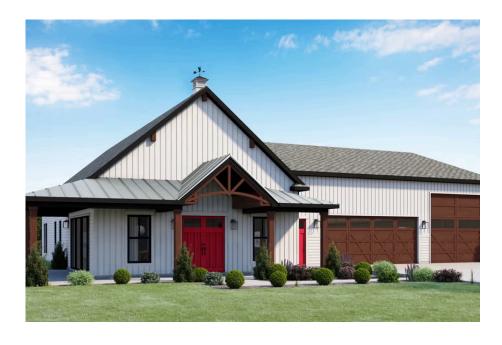

The Cedar Creek is an expansive and inviting barndominium with 1,736 square feet of heated living space, featuring 3 bedrooms a dedicated office connected to the workspace/garage and 2 bathrooms. The open-concept design creates a seamless flow between the family room, kitchen, and dining areas, making it perfect for family gatherings and everyday living. The high ceilings add a sense of airiness, while the thoughtfully crafted layout ensures comfort and functionality. The living side of this barndominium is part of our Design By U series, meaning that the home's floorplan can be easily modified with additional bedrooms and bathrooms, depending on you and your family's needs.

A standout feature of the Cedar Creek is its 46' x 42' workspace/garage with an 18' and 12' wide door. The 12' door is also 12' high to accommodate a farm tractor, boat or RV and it has a matching door on the backside of the space for drive-thru capability!. The ceilings in the workspace/garage are 14' high. Another lifestyle plus is the 470-square-foot wraparound porch. This charming outdoor space offers endless possibilities for relaxation, entertaining, and enjoying the beauty of your surroundings. Combining spaciousness, practicality, and rustic charm, the Cedar Creek is the ideal home for creating lasting memories. Home plan photo may showcase choice flooring options.