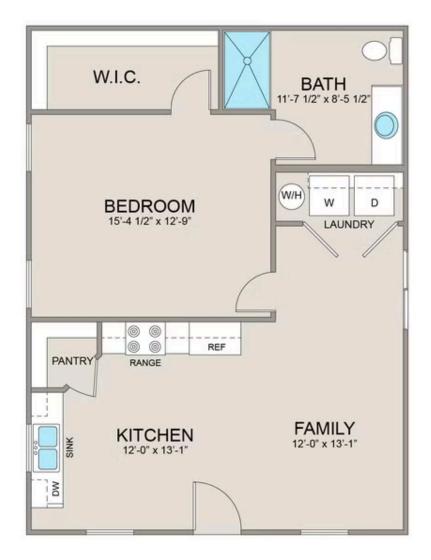

Priced From **\$105,990** 

7 Exterior Styles Available

- **<sup>1</sup>**<sup>□</sup> 768+ Sq. Ft.
- 📇 1 2 Bedrooms
- 🚊 1 Bathrooms

A warm welcome to the "Avery" floorplan: a cozy yet functional living space perfect for individuals or small families. With 768 square feet, it offers flexibility with either one or two bedrooms and one bathroom, making it suitable for various lifestyles.

Upon entering, you'll find yourself in an open-concept kitchen and family room, where natural light pours in, creating an inviting atmosphere. The kitchen is equipped with modern amenities and ample counter space, ideal for both cooking and entertaining.

Tucked away at the back of the house is the bedroom, strategically placed to maximize space and privacy. The primary bedroom boasts a spacious walk-in closet, providing plenty of storage for your belongings.

Convenience is key in the Avery floorplan, as it includes a dedicated laundry room, making chores a breeze. Whether you're starting your day or winding down in the evening, this thoughtfully designed layout offers comfort and functionality for everyday living.