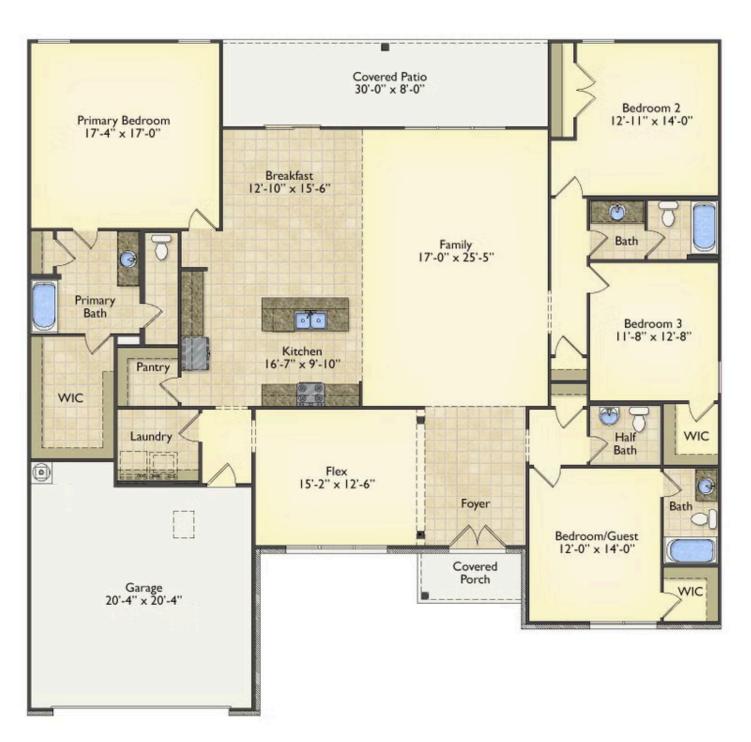

## Priced From \$317,990

- 4 Exterior Styles Available
- \_□ 2,757+ Sq. Ft.
- 📇 4 Bedrooms
- 💮 3.5 Bathrooms
- 📇 2 Car Garage

Welcome home to the Westmoreland where contemporary Southern comfort and flexibility are perfectly combined to make your dream home. This plan is designed to fit your lifestyle, and provides space to work from home, room to accommodate in-laws and entertain guests. This stunning and spacious home features a single-story plan with 4 bedrooms and 3.5 baths including the primary suite and stunning primary bath complete with a walk-in closet.

The split-bedroom design wastes no space and creates your own oasis by giving your family absolute privacy. Turn the optional flex room into a guest room, office, dining room, or a playroom for the kids! The large kitchen complete with an island opens up into the spacious great room and breakfast room providing you with plenty of space for relaxing or spending time with family and loved ones. The covered porch is the perfect place to unwind together with a glass of sweet tea. The Westmoreland is completely customizable to fit your needs and fulfill all your dreams.