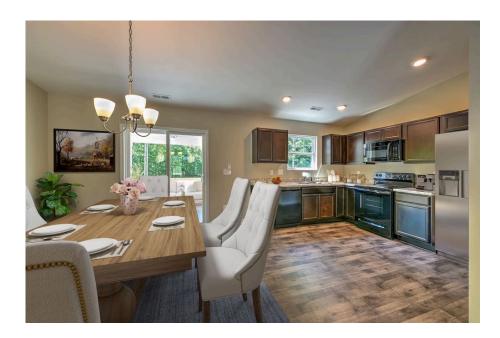

## Priced From \$165,990

- 2 Exterior Styles Available
- \_□ 1,326+ Sq. Ft.
- Bedrooms
- 💮 2 Bathrooms

This charming floor plan creates the perfect space for spending the night in and relaxing, or entertaining family and loved ones. The Tynedale offers 3 bedrooms and 2 bathrooms including a primary suite with a stunning bathroom and walk-in closet. The heart of the home is the great room with a vaulted ceiling that opens up to a beautiful kitchen and dining room. Add a covered porch to enjoy summer night grilling out with family and loved ones or create a storage space with the option to add a garage. This floor plan is customizable to meet your needs and fulfill all your dreams.