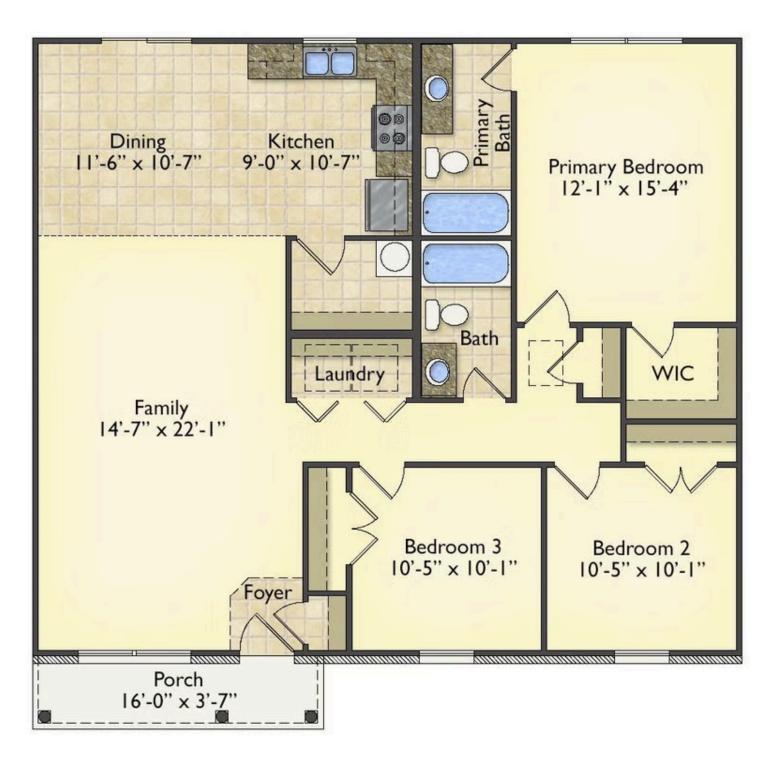

## Priced From \$165,990

- 2 Exterior Styles Available
- \_□ 1,326+ Sq. Ft.
- Bedrooms
- 💮 2 Bathrooms

This charming floor plan creates the perfect space for spending the night in and relaxing, or entertaining family and loved ones. The Tynedale offers 3 bedrooms and 2 bathrooms including a primary suite with a stunning bathroom and walk-in closet. The heart of the home is the great room with a vaulted ceiling that opens up to a beautiful kitchen and dining room. Add a covered porch to enjoy summer night grilling out with family and loved ones or create a storage space with the option to add a garage. This floor plan is customizable to meet your needs and fulfill all your dreams.