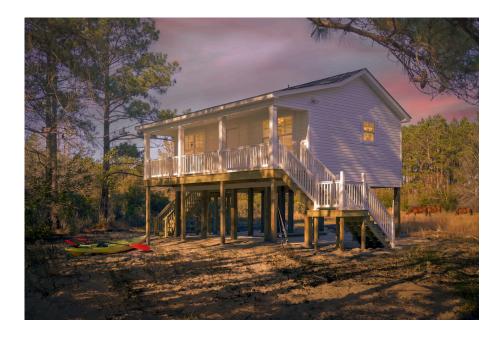

Priced From **\$92,990** 

4 Exterior Styles Available

∫□ 600+ Sq. Ft.

- 📇 1 Bedrooms
- 💮 1 Bathrooms

Say hello to the "Tucker"- a cozy one-bedroom, one-bathroom home spanning 600 square feet. Despite its small size, it offers all the comforts you need, with an open living space, full kitchen, and a private primary bedroom.

This compact home brings numerous advantages, including lower maintenance costs and an efficient use of space. It's the perfect option for keeping a family member close while still providing them with their own space and independence or perhaps for your forever home downsizing is a top priority. is the perfect blend of convenience and comfort.

Whether you're keeping family close or embracing a simpler lifestyle, this home offers a cozy space for all.

Classic

Craftsman

Farmhouse 2

All square footage is approximate. Renderings are artist's conceptions and may vary slightly from the actual home. Homes may be built in reverse of plans shown, depending on site conditions. Minor architectural changes may be made occasionally at the option of the builder. Please contact your Sales Consultant for details.