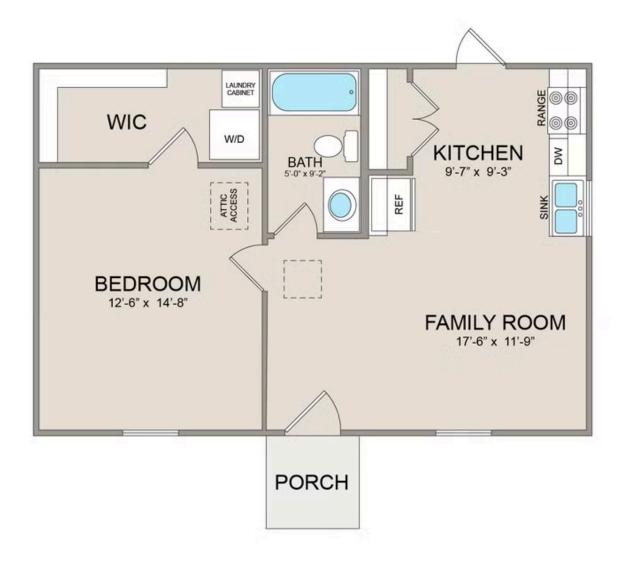

Priced From **\$92,990** 

4 Exterior Styles Available

∫□ 600+ Sq. Ft.

- 📇 1 Bedrooms
- 💮 1 Bathrooms

Say hello to the "Tucker"- a cozy one-bedroom, one-bathroom home spanning 600 square feet. Despite its small size, it offers all the comforts you need, with an open living space, full kitchen, and a private primary bedroom.

This compact home brings numerous advantages, including lower maintenance costs and an efficient use of space. It's the perfect option for keeping a family member close while still providing them with their own space and independence or perhaps for your forever home downsizing is a top priority. is the perfect blend of convenience and comfort.