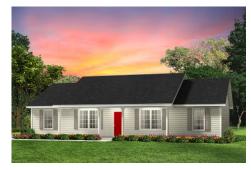

## Southport Bertie

\$179,990

**4 Exterior Styles Available** 

\_ 1,428+ Sq. Ft.

3 Bedrooms

🗎 2 Bathrooms

If you're looking for Southern charm and comfortable living, the Southport is the perfect fit! This beautiful plan was designed with you in mind whether you're relaxing at the end of the day or gathering with family and loved ones for an evening of fun and games. There are 3 bedrooms and 2 bathrooms throughout this cozy floor plan. The heart of the home is sure to be the large eat in kitchen with optional island that opens up to the beautiful great room. This is the perfect space for entertaining, or relaxing and watching the game. The covered front porch is the perfect spot to catch up with conversation on a sunny summer day with a cool pitcher of sweet tea. At the end of the day, retire to the primary suite where you can enjoy a luxurious primary bath and walk-in closet. This floor plan is the perfect fit for your Southern farmhouse dreams and can be customized to fulfill all your needs!

## Southport Bertie