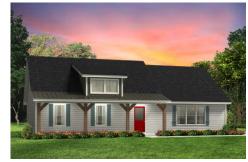

## Southport Bertie

\$179,990

**4 Exterior Styles Available** 

\_ 1,428+ Sq. Ft.

3 Bedrooms

🗎 2 Bathrooms

If you're looking for Southern charm and comfortable living, the Southport is the perfect fit! This beautiful plan was designed with you in mind whether you're relaxing at the end of the day or gathering with family and loved ones for an evening of fun and games. There are 3 bedrooms and 2 bathrooms throughout this cozy floor plan. The heart of the home is sure to be the large eat in kitchen with optional island that opens up to the beautiful great room. This is the perfect space for entertaining, or relaxing and watching the game. The covered front porch is the perfect spot to catch up with conversation on a sunny summer day with a cool pitcher of sweet tea. At the end of the day, retire to the primary suite where you can enjoy a luxurious primary bath and walk-in closet. This floor plan is the perfect fit for your Southern farmhouse dreams and can be customized to fulfill all your needs!

## Southport Bertie