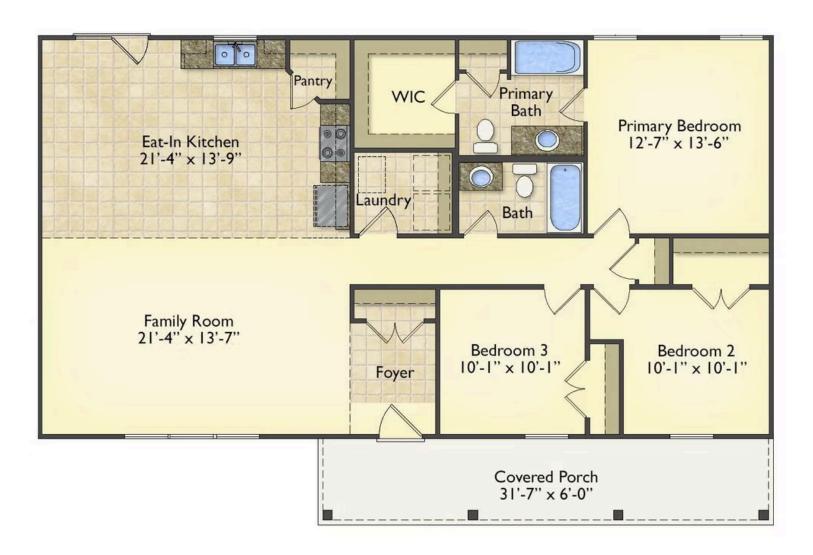

## Southport Bertie

\$179,990

**4 Exterior Styles Available** 

\_ 1,428+ Sq. Ft.

3 Bedrooms

🗎 2 Bathrooms

If you're looking for Southern charm and comfortable living, the Southport is the perfect fit! This beautiful plan was designed with you in mind whether you're relaxing at the end of the day or gathering with family and loved ones for an evening of fun and games. There are 3 bedrooms and 2 bathrooms throughout this cozy floor plan. The heart of the home is sure to be the large eat in kitchen with optional island that opens up to the beautiful great room. This is the perfect space for entertaining, or relaxing and watching the game. The covered front porch is the perfect spot to catch up with conversation on a sunny summer day with a cool pitcher of sweet tea. At the end of the day, retire to the primary suite where you can enjoy a luxurious primary bath and walk-in closet. This floor plan is the perfect fit for your Southern farmhouse dreams and can be customized to fulfill all your needs!