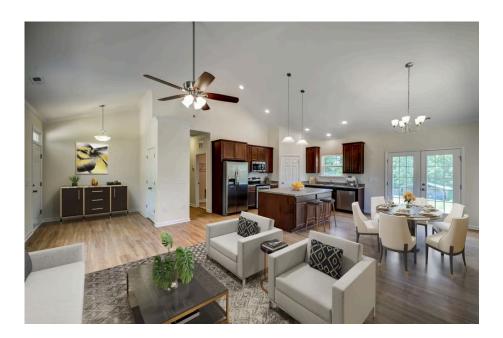

## Southport Bertie

\$179,990

**4 Exterior Styles Available** 

\_ 1,428+ Sq. Ft.

3 Bedrooms

🗎 2 Bathrooms

If you're looking for Southern charm and comfortable living, the Southport is the perfect fit! This beautiful plan was designed with you in mind whether you're relaxing at the end of the day or gathering with family and loved ones for an evening of fun and games. There are 3 bedrooms and 2 bathrooms throughout this cozy floor plan. The heart of the home is sure to be the large eat in kitchen with optional island that opens up to the beautiful great room. This is the perfect space for entertaining, or relaxing and watching the game. The covered front porch is the perfect spot to catch up with conversation on a sunny summer day with a cool pitcher of sweet tea. At the end of the day, retire to the primary suite where you can enjoy a luxurious primary bath and walk-in closet. This floor plan is the perfect fit for your Southern farmhouse dreams and can be customized to fulfill all your needs!