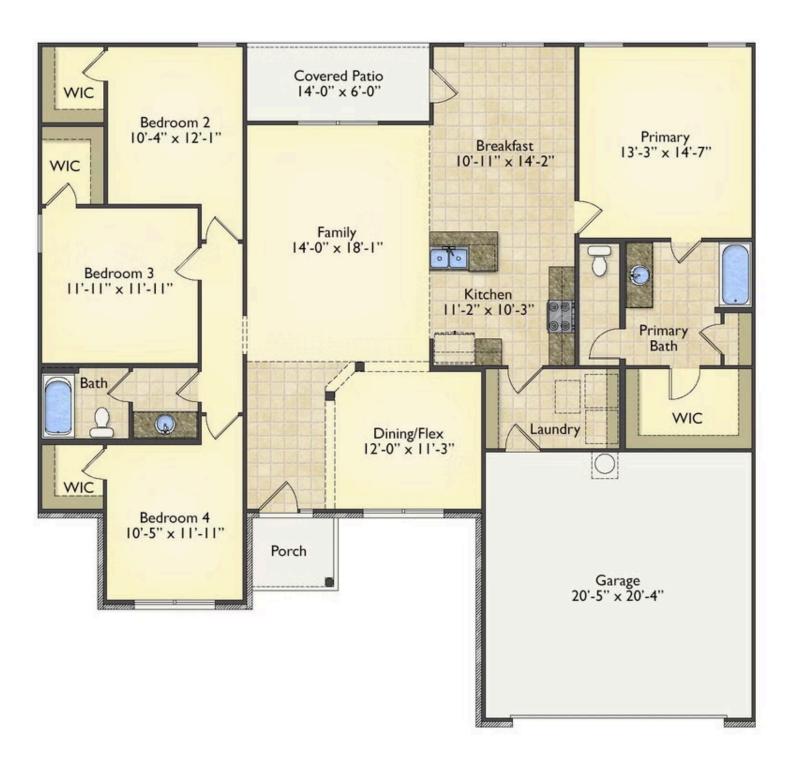

## Priced From **\$227,990**

**3 Exterior Styles Available** 

- \_ **1,877+ Sq. Ft.**
- 📇 4 Bedrooms
- 💮 2 Bathrooms
- 👝 2 Car Garage

The Richfield has something for everyone! This lovely home offers 4 bedrooms and 2 baths with endless options to create your dream home. The openness of the Kitchen with large island, breakfast nook, and family room was specifically designed to keep everyone together. Savor relaxed yet special meals in your formal dining room or reinvent the space into a 5th bedroom for those out of town guests. The master retreat complete with a walk in closet is secluded from the other three bedrooms for privacy. A shortage of storage space is a problem of the past with walk in closets in each of the 4 bedrooms in this home. A covered front porch, 2 car garage, and separate laundry room are just a few of the reasons to make the Richfield your very own dream home.

Bertie

All square footage is approximate. Renderings are artist's conceptions and may vary slightly from the actual home. Homes may be built in reverse of plans shown, depending on site conditions. Minor architectural changes may be made occasionally at the option of the builder. Please contact your Sales Consultant for details.