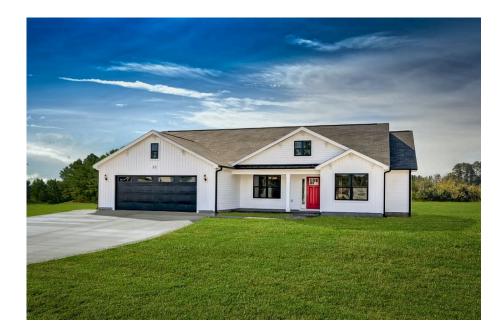

## Richfield Bertie

## Priced From **\$227,990**

**3 Exterior Styles Available** 

- \_ **1,877+ Sq. Ft.**
- 📇 4 Bedrooms
- 💮 2 Bathrooms
- 👝 2 Car Garage

The Richfield has something for everyone! This lovely home offers 4 bedrooms and 2 baths with endless options to create your dream home. The openness of the Kitchen with large island, breakfast nook, and family room was specifically designed to keep everyone together. Savor relaxed yet special meals in your formal dining room or reinvent the space into a 5th bedroom for those out of town guests. The master retreat complete with a walk in closet is secluded from the other three bedrooms for privacy. A shortage of storage space is a problem of the past with walk in closets in each of the 4 bedrooms in this home. A covered front porch, 2 car garage, and separate laundry room are just a few of the reasons to make the Richfield your very own dream home.