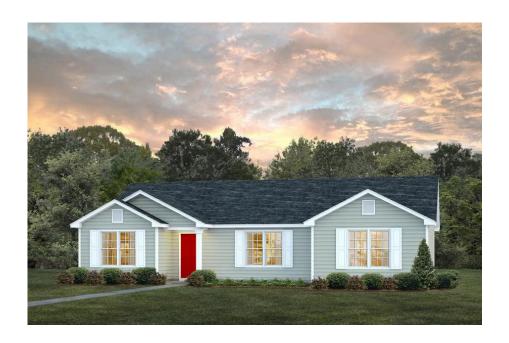

## Pinehurst Bertie

\$177,990

**3 Exterior Styles Available** 

பு 1,561+ Sq. Ft.

3 Bedrooms

🗎 2 Bathrooms

This beautiful home features a spacious and open layout that's perfect for families and those who love to entertain. With three cozy bedrooms and two bathrooms, you'll have plenty of space to relax and unwind after a long day. The open design seamlessly connects the family room with the kitchen, creating a warm and inviting atmosphere that's perfect for gathering with loved ones.

Whether you're hosting a family dinner or just hanging out with friends, this floor plan is perfect for you. You can customize the Pinehurst to meet your needs and create the home of your dream!

Classic Craftsman Farmhouse