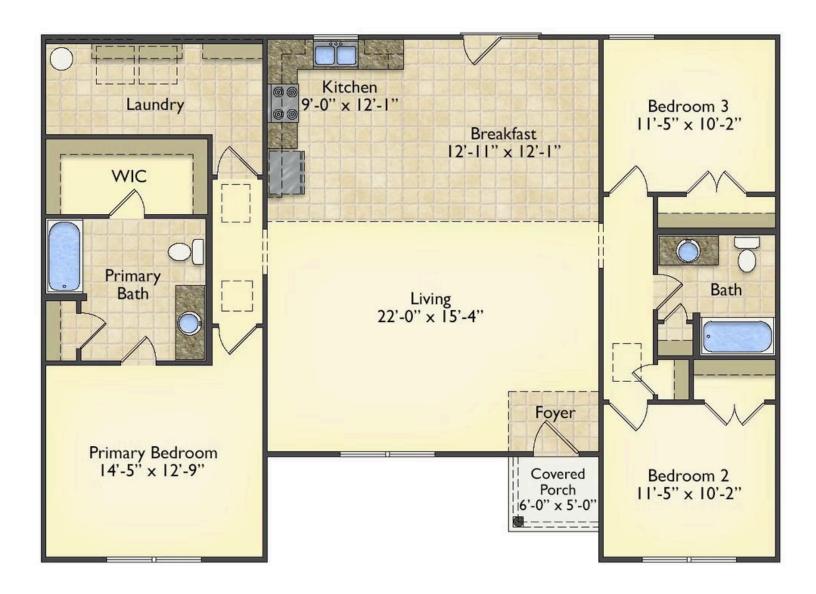

## Pinehurst Bertie

\$177,990

**3 Exterior Styles Available** 

பு 1,561+ Sq. Ft.

3 Bedrooms

🗎 2 Bathrooms

This beautiful home features a spacious and open layout that's perfect for families and those who love to entertain. With three cozy bedrooms and two bathrooms, you'll have plenty of space to relax and unwind after a long day. The open design seamlessly connects the family room with the kitchen, creating a warm and inviting atmosphere that's perfect for gathering with loved ones.

Whether you're hosting a family dinner or just hanging out with friends, this floor plan is perfect for you. You can customize the Pinehurst to meet your needs and create the home of your dream!

Classic Craftsman Farmhouse