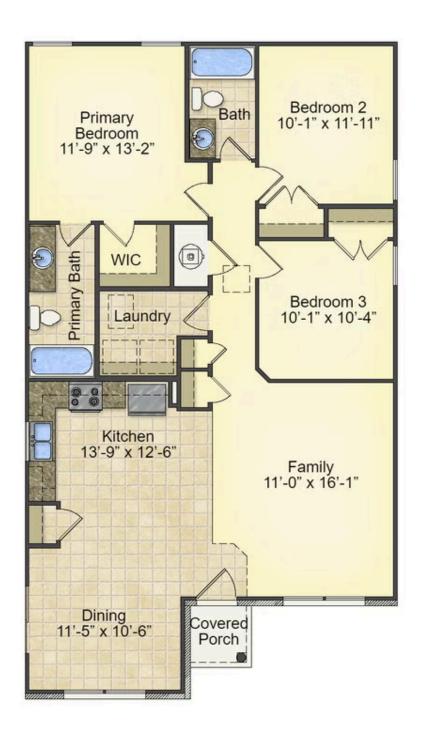

## Priced From **\$161,990**

**3 Exterior Styles Available** 

- [ 1,260+ Sq. Ft.
- Bedrooms
- 🚊 2 Bathrooms

This charming floor plan creates the perfect space for relaxing and watching the game, or hosting an evening with family and loved ones. Just imagine coming home and enjoying a warm summer evening from the comfort of your front porch. The Pine offers 3 bedrooms and 2 bathrooms including a primary suite with a beautiful bathroom and walk-in closet. The spacious great room opens up to the dining room and kitchen with an optional kitchen island that creates the perfect place to spend an evening with the kids or hosting game night with your friends. This floor plan is customizable to meet your needs and fulfill all your dreams.