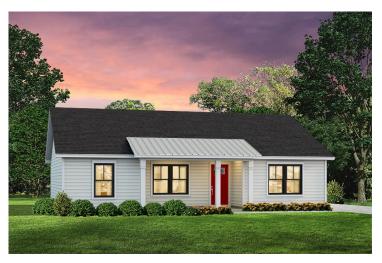

## Newport Bertie

\$159,990

**3 Exterior Styles Available** 

\_ 1,267+ Sq. Ft.

3 Bedrooms

🚊 2 Bathrooms

Imagine yourself relaxing in this wonderful split floor plan perfectly crafted for those who love to entertain. The open layout is bright and welcoming which invites you to easily flow from one space into the next. Large windows and vaulted ceiling in the great room allow plenty of natural light to illuminate the rooms with trendy flooring for a modern-day look and feel.

## Newport Bertie

Classic Craftsman

Farmhouse