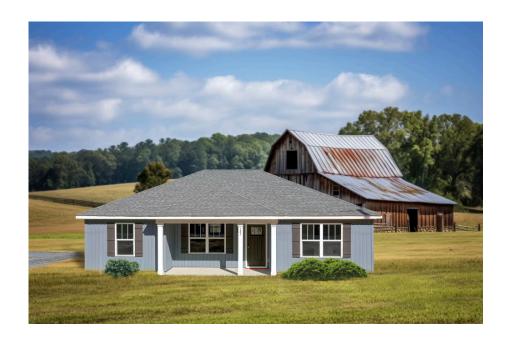

## Newport Bertie

\$159,990

**3 Exterior Styles Available** 

\_ 1,267+ Sq. Ft.

3 Bedrooms

🚊 2 Bathrooms

Imagine yourself relaxing in this wonderful split floor plan perfectly crafted for those who love to entertain. The open layout is bright and welcoming which invites you to easily flow from one space into the next. Large windows and vaulted ceiling in the great room allow plenty of natural light to illuminate the rooms with trendy flooring for a modern-day look and feel.

## Newport Bertie

Classic Craftsman

Farmhouse