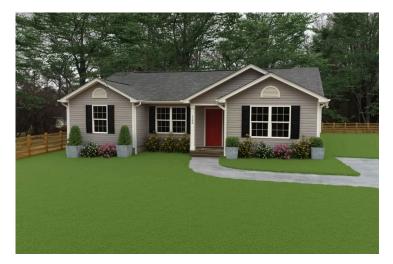

## Newport Bertie

\$159,990

**3 Exterior Styles Available** 

\_ 1,267+ Sq. Ft.

3 Bedrooms

🚊 2 Bathrooms

Imagine yourself relaxing in this wonderful split floor plan perfectly crafted for those who love to entertain. The open layout is bright and welcoming which invites you to easily flow from one space into the next. Large windows and vaulted ceiling in the great room allow plenty of natural light to illuminate the rooms with trendy flooring for a modern-day look and feel.

## Newport Bertie

Classic Craftsman

Farmhouse