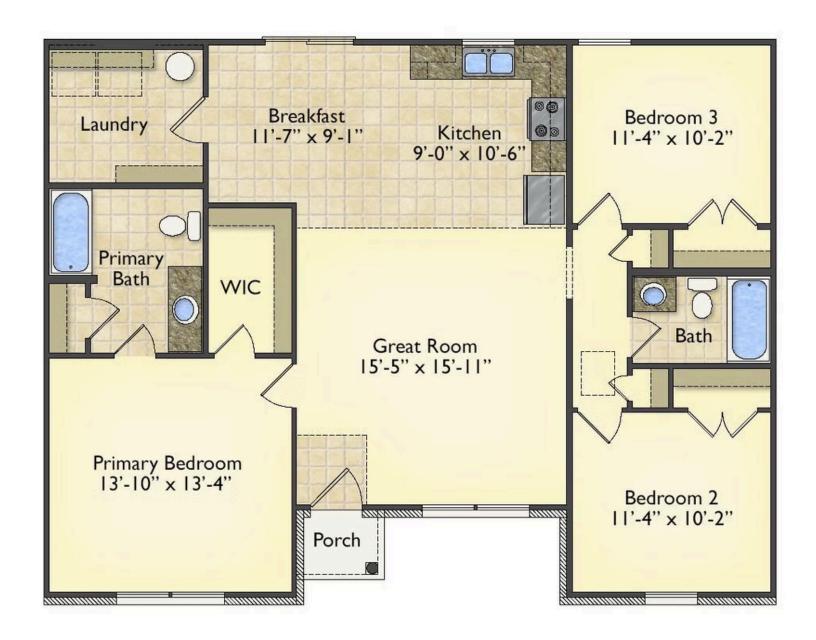

## Newport Bertie

\$159,990

**3 Exterior Styles Available** 

\_ 1,267+ Sq. Ft.

3 Bedrooms

🚊 2 Bathrooms

Imagine yourself relaxing in this wonderful split floor plan perfectly crafted for those who love to entertain. The open layout is bright and welcoming which invites you to easily flow from one space into the next. Large windows and vaulted ceiling in the great room allow plenty of natural light to illuminate the rooms with trendy flooring for a modern-day look and feel.

The heart of the layout is the kitchen, where those who love to cook will discover a large pantry to store all those comfort food ingredients. The pantry is also connected to the laundry room which makes it easy to multitask on your busy schedule. The kitchen overlooks both the cozy great room and the dining space, perfect for when you're hosting friends for a casual dinner. A sliding door opens out to the backyard where you can step into the sunshine and relish the peace and privacy as you share a meal with your family or simply start your day with a hot coffee in hand.

The three bedrooms are all large and filled with natural light including the spacious primary suite with a walk-in closet and a private bath. The secondary bedrooms can include extra features such as a ceiling fan or recessed lighting. A charming home where if you need extra storage a two-car garage can easily be added! Personalization is key to making this cozy home yours!