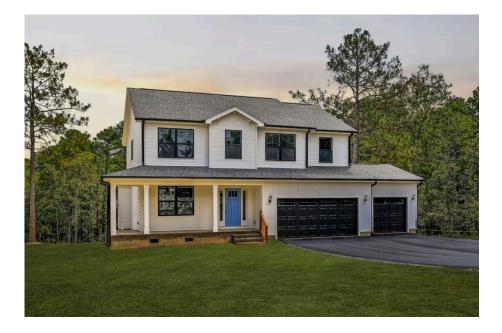

## Montclaire

Bertie

## Priced From \$262,990

- 2 Exterior Styles Available
- \_\_\_ 2,357+ Sq. Ft.
- 📇 4 Bedrooms
- 💮 2.5 Bathrooms
- 👝 2 Car Garage

The Montclaire was designed with today's busy lifestyle in mind. Wide open living keeps the conversation flowing with a spacious great room open to the eating area and kitchen with plenty of cooking and counter space. A large utility room off the garage keeps the mess in check with a convenient powder room across the hall. After a long day relax and rejuvenate in your large primary suite with primary bath and enough closet space for all of your shoes and his baseball hat collection. The upstairs loft area is the perfect spot for family game night or just a quiet space to finish a book. The best home is the one you don't ever want to leave.