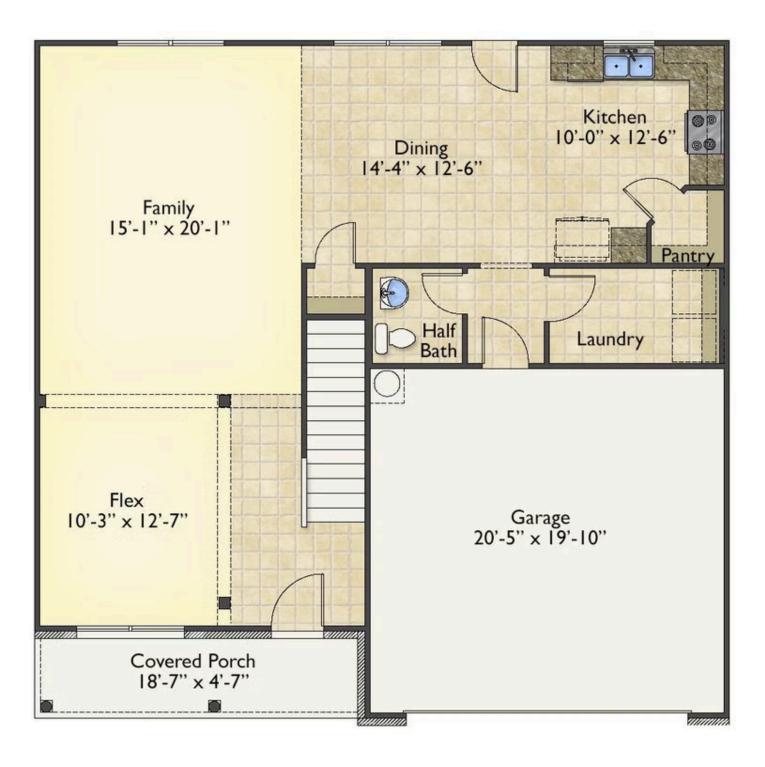

Montclaire

Bertie

All square footage is approximate. Renderings are artist's conceptions and may vary slightly from the actual home. Homes may be built in reverse of plans shown, depending on site conditions. Minor architectural changes may be made occasionally at the option of the builder. Please contact your Sales Consultant for details.