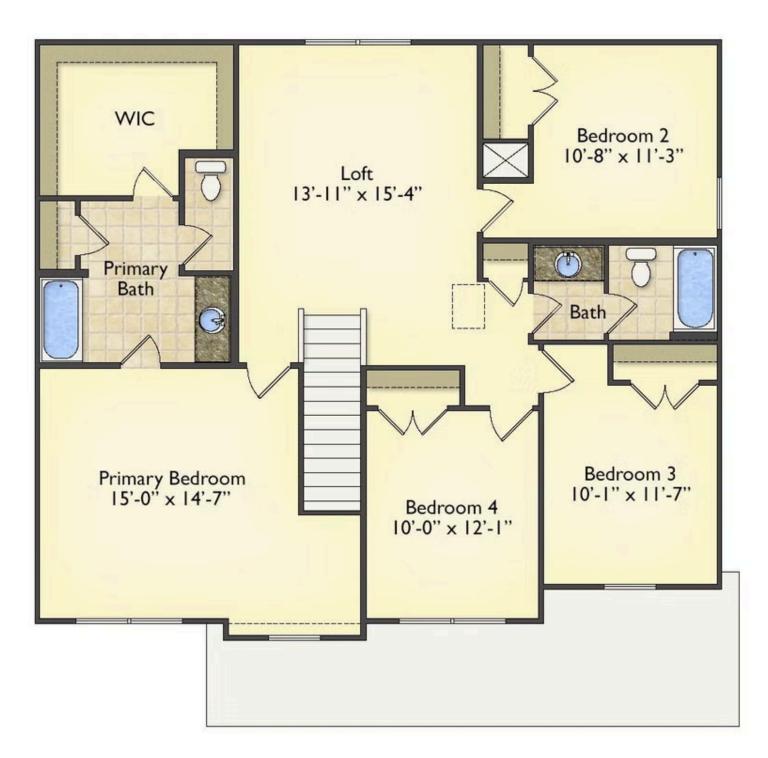

## Montclaire

Bertie

All square footage is approximate. Renderings are artist's conceptions and may vary slightly from the actual home. Homes may be built in reverse of plans shown, depending on site conditions. Minor architectural changes may be made occasionally at the option of the builder. Please contact your Sales Consultant for details.