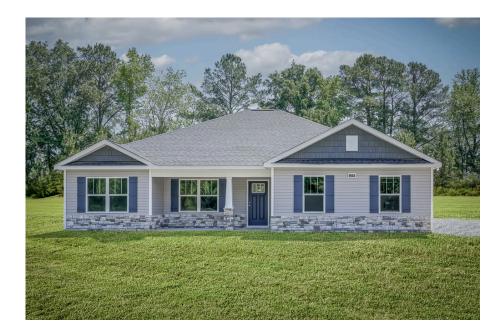

## Litchfield Bertie

## Priced From **\$216,990**

**3 Exterior Styles Available** 

- ₁,704+ Sq. Ft.
- 📇 4 Bedrooms
- 💮 2 Bathrooms
- 👝 2 Car Garage

The Litchfield is the perfect combination of Southern comfort, elegance, and contemporary living. This gorgeous space was designed for laid-back and relaxing, and provides the perfect space for entertaining family and loved ones. This 4 bedroom, 2 bathroom home was designed with your family in mind. The split bedroom floor plan ensures absolute privacy and includes a spacious primary room with a luxurious primary bath and walk-in closet. The kitchen opens up to the dining room and spacious great room to provide the perfect space for relaxing or gathering with family and loved ones. Choose to add a covered porch to unwind together at the end of the day or watch the sunrise with a cup of joe. The options are endless with this floor plan. Turn the fourth bedroom into a flex room and create your own home office, study, playroom, or whatever you may need at any stage of life. The Litchfield is the perfect plan to customize and create your very own dream home.