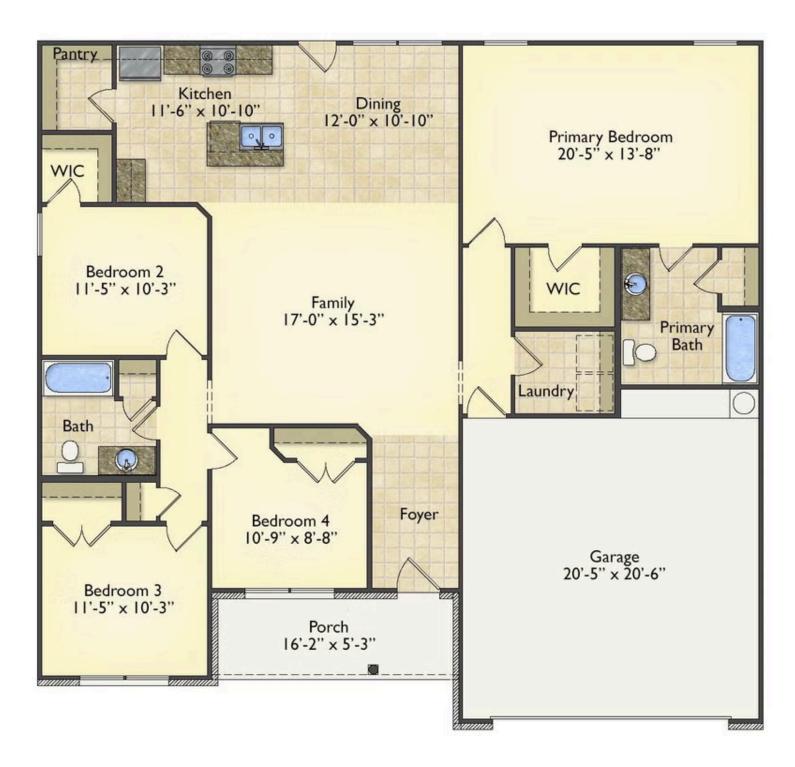

## Priced From **\$216,990**

**3 Exterior Styles Available** 

- ₁,704+ Sq. Ft.
- 📇 4 Bedrooms
- 💮 2 Bathrooms
- 👝 2 Car Garage

The Litchfield is the perfect combination of Southern comfort, elegance, and contemporary living. This gorgeous space was designed for laid-back and relaxing, and provides the perfect space for entertaining family and loved ones. This 4 bedroom, 2 bathroom home was designed with your family in mind. The split bedroom floor plan ensures absolute privacy and includes a spacious primary room with a luxurious primary bath and walk-in closet. The kitchen opens up to the dining room and spacious great room to provide the perfect space for relaxing or gathering with family and loved ones. Choose to add a covered porch to unwind together at the end of the day or watch the sunrise with a cup of joe. The options are endless with this floor plan. Turn the fourth bedroom into a flex room and create your own home office, study, playroom, or whatever you may need at any stage of life. The Litchfield is the perfect plan to customize and create your very own dream home.