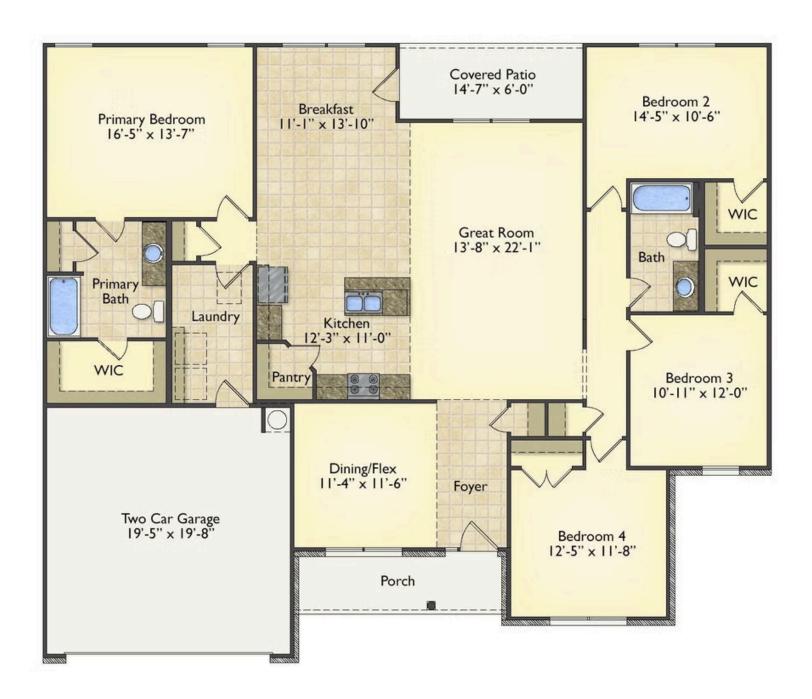

## Lexington Bertie

\$242,990

**5 Exterior Styles Available** 

\_ 2,054+ Sq. Ft.

📇 4 Bedrooms

2 Bathrooms

2 Car Garage

Welcome home to the Lexington where timeless elegance, contemporary Southern comfort and flexibility are perfectly combined. This popular plan is designed for laid-back living, and provides space to work from home, room to accommodate in-laws and entertain guests and it could all be yours.

Imagine gathering with loved ones in the light-filled and spacious family room in an open design that embraces the kitchen and breakfast room. The gourmet kitchen is ready to be customized to suit your needs, plus there's a formal dining room and a covered patio with the freedom to expand and create your dream home.

At the end of the day, you can retire to your private primary suite with a walk-in closet and a primary bath. The three secondary bedrooms have generous closets and there's a central full bath for added convenience. Completing this sensational 2,054 sqft plan is a large laundry room, a flex room which could be your dream study, guest suite or playroom, the choice is all yours when it comes to the