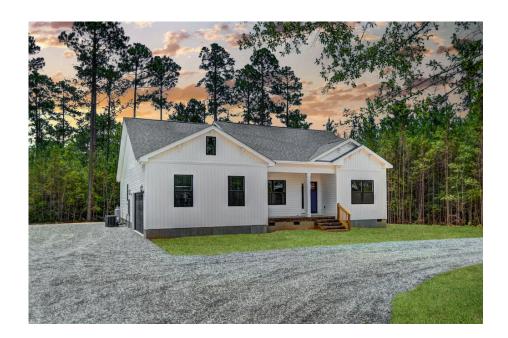

## Lexington Bertie

\$242,990

**5 Exterior Styles Available** 

\_ 2,054+ Sq. Ft.

📇 4 Bedrooms

2 Bathrooms

2 Car Garage

Welcome home to the Lexington where timeless elegance, contemporary Southern comfort and flexibility are perfectly combined. This popular plan is designed for laid-back living, and provides space to work from home, room to accommodate in-laws and entertain guests and it could all be yours.

Imagine gathering with loved ones in the light-filled and spacious family room in an open design that embraces the kitchen and breakfast room. The gourmet kitchen is ready to be customized to suit your needs, plus there's a formal dining room and a covered patio with the freedom to expand and create your dream home.

At the end of the day, you can retire to your private primary suite with a walk-in closet and a primary bath. The three secondary bedrooms have generous closets and there's a central full bath for added convenience. Completing this sensational 2,054 sqft plan is a large laundry room, a flex room which could be your dream study, guest suite or playroom, the choice is all yours when it comes to the