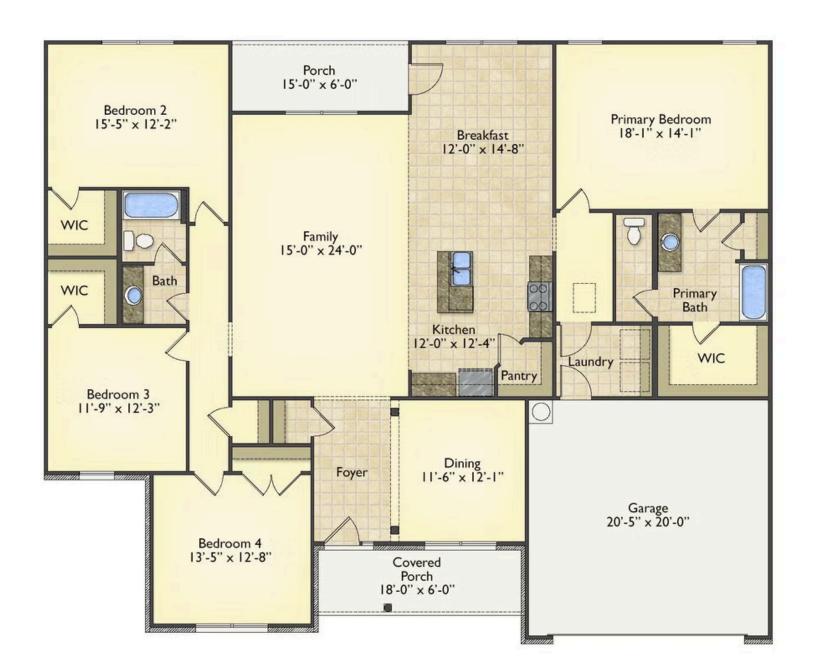

## Inglewood

\$272,990

**2 Exterior Styles Available** 

\_ 2,364+ Sq. Ft.

4 Bedrooms

2 Bathrooms

Call the Inglewood home with its stunning and spacious 4 bedroom and 2 bath design This home is the perfect size for a growing family all while remaining a cozy and relaxing environment for spending the weekends with loved ones. The heart of the home is sure to be the gourmet kitchen beautifully designed to overlook the spacious great room and breakfast room. The Inglewood offers a covered rear porch that could be used for entertaining or for enjoying a quiet evening after dinner. The primary bedroom features a large walk-in closet and primary bath that comes with a tub and separate shower. The optional 4th bedroom can be left as a bedroom or turned into a library, office, or even a playroom for the kids. There is not a detail overlooked in the Inglewood as it is designed to meet your needs and is customizable to create your own dream home!

## Inglewood Bertie