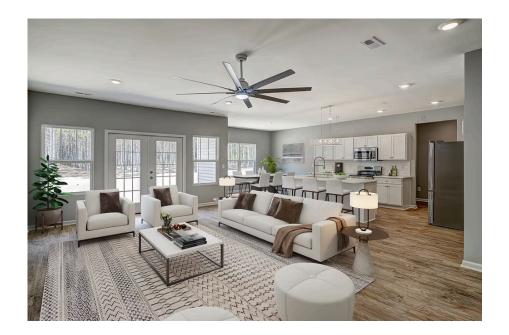

## Inglewood

\$272,990

**2 Exterior Styles Available** 

\_ 2,364+ Sq. Ft.

4 Bedrooms

2 Bathrooms

Call the Inglewood home with its stunning and spacious 4 bedroom and 2 bath design This home is the perfect size for a growing family all while remaining a cozy and relaxing environment for spending the weekends with loved ones. The heart of the home is sure to be the gourmet kitchen beautifully designed to overlook the spacious great room and breakfast room. The Inglewood offers a covered rear porch that could be used for entertaining or for enjoying a quiet evening after dinner. The primary bedroom features a large walk-in closet and primary bath that comes with a tub and separate shower. The optional 4th bedroom can be left as a bedroom or turned into a library, office, or even a playroom for the kids. There is not a detail overlooked in the Inglewood as it is designed to meet your needs and is customizable to create your own dream home!