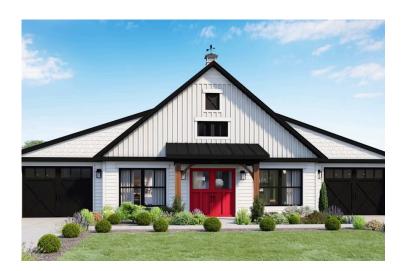

## Hidden Valley Barndominium

Priced From \$202,990

**1 Exterior Styles Available** 

பு 1,568+ Sq. Ft.

3 Bedrooms

🚊 2 Bathrooms

**2 Car Garage** 

The Hidden Valley is a charming barndominium design that combines cozy living with modern convenience. With 1,568 square feet of heated space, this design features an open-concept layout that seamlessly connects the family room, kitchen, and dining area. It's a perfect setup for both everyday living and hosting gatherings with loved ones. The home portion of this barndominium is part of our Design By U series, meaning that the home's floorplan can be easily modified with additional bedrooms and bathrooms, depending on you and your family's needs.

## Hidden Valley Barndominium Bertie

All square footage is approximate. Renderings are artist's conceptions and may vary slightly from the actual home. Homes may be built in reverse of plans shown, depending on site conditions. Minor architectural changes may be made occasionally at the option of the builder. Please contact your Sales Consultant for details.