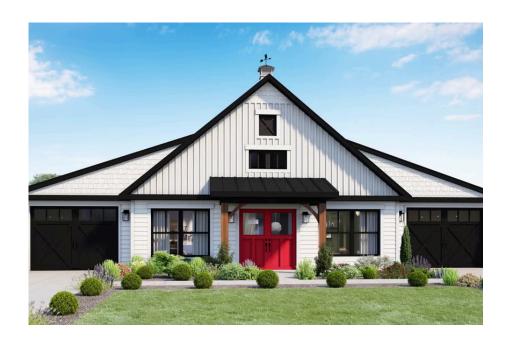

## Hidden Valley Barndominium

Priced From \$202,990

**1 Exterior Styles Available** 

பு 1,568+ Sq. Ft.

3 Bedrooms

🚊 2 Bathrooms

**2 Car Garage** 

The Hidden Valley is a charming barndominium design that combines cozy living with modern convenience. With 1,568 square feet of heated space, this design features an open-concept layout that seamlessly connects the family room, kitchen, and dining area. It's a perfect setup for both everyday living and hosting gatherings with loved ones. The home portion of this barndominium is part of our Design By U series, meaning that the home's floorplan can be easily modified with additional bedrooms and bathrooms, depending on you and your family's needs.

## **Hidden Valley Barndominium**Bertie

All square footage is approximate. Renderings are artist's conceptions and may vary slightly from the actual home. Homes may be built in reverse of plans shown, depending on site conditions. Minor architectural changes may be made occasionally at the option of the builder. Please contact your Sales Consultant for details.