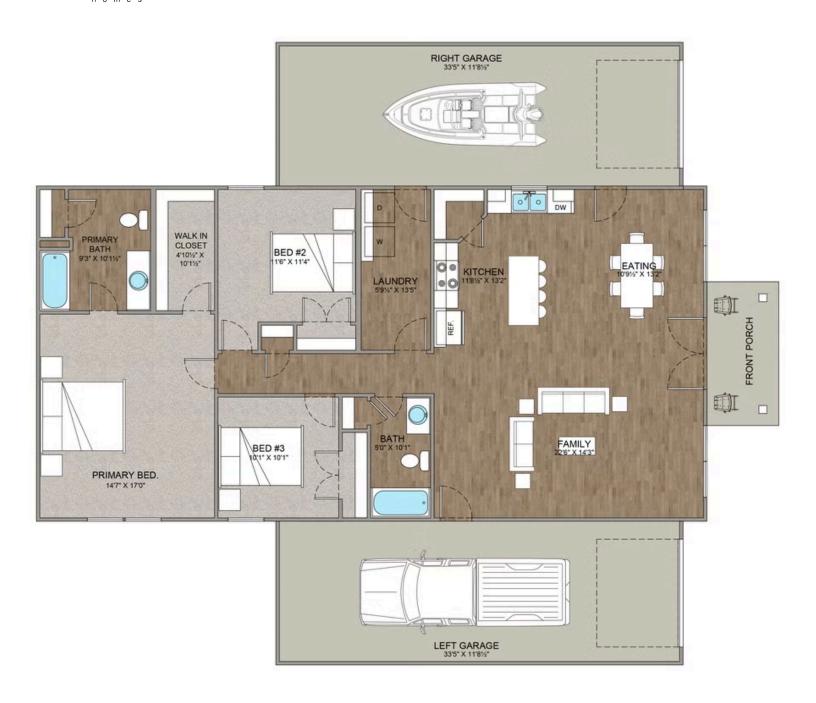

## Hidden Valley Barndominium

Priced From \$202,990

**1 Exterior Styles Available** 

பு 1,568+ Sq. Ft.

3 Bedrooms

🚊 2 Bathrooms

**2 Car Garage** 

The Hidden Valley is a charming barndominium design that combines cozy living with modern convenience. With 1,568 square feet of heated space, this design features an open-concept layout that seamlessly connects the family room, kitchen, and dining area. It's a perfect setup for both everyday living and hosting gatherings with loved ones. The home portion of this barndominium is part of our Design By U series, meaning that the home's floorplan can be easily modified with additional bedrooms and bathrooms, depending on you and your family's needs.

This thoughtfully crafted plan also offers flexible options for attached garages, so you can customize the home to fit your needs. These are designed as 12' x 34' so more of a traditional garage, but with plenty of space. This particular plan has 9' doors on each side. The flexibility of this plan is also evident in many ways, not only can the home itself be essentially "whatever you want", the side garages can be removed for just a simple Farmhouse, or you could choose one on the left side of the home and convert the right side to an inviting porch, or even consider an In-Law Suite? The functionality and choices are endless. The inviting front porch adds a warm, welcoming touch, making it easy to imagine relaxing evenings and quality time spent outdoors. The Hidden Valley is more than a house—it's a place to call home.