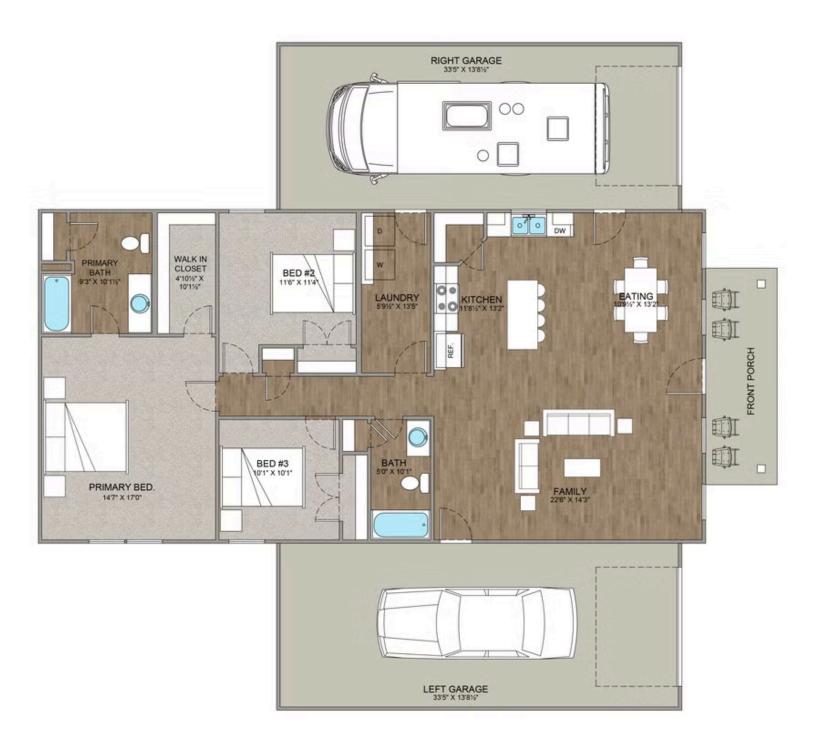

## Hidden Hills Barndominium

Priced From \$276,990

**1 Exterior Styles Available** 

\_ 1,568+ Sq. Ft.

**3 Bedrooms** 

🔓 2 Bathrooms

**2 Car Garage** 

The Hidden Hills is a charming barndominium design that combines cozy living with modern convenience. With 1,568 square feet of heated space, this design features an open-concept layout that seamlessly connects the family room, kitchen, and dining area. It's a perfect setup for both everyday living and hosting gatherings with loved ones. The home portion of this barndominium is part of our Design By U series, meaning that the home's home plan can be easily modified with additional bedrooms and bathrooms, depending on you and your family's needs. This thoughtfully crafted plan also offers flexible options for attached garages, so you can customize the home to fit your needs. These are designed as 14' x 34' so more of a traditional garage, but with plenty of space. This particular plan has 10' doors on each side. The flexibility of this plan is also evident in many ways, not only can the home itself be essentially "whatever you want", the side garages can be removed for just a simple Farmhouse, or you could choose one on the left side of the home and convert the right side to an inviting porch, or even consider an In-Law Suite? The functionality and choices are endless. The inviting front porch adds a warm, welcoming touch, making it easy to imagine relaxing evenings and quality time spent outdoors. The Hidden Hills is more than a house—it's a place to call home. Home plan photo may showcase choice flooring options.