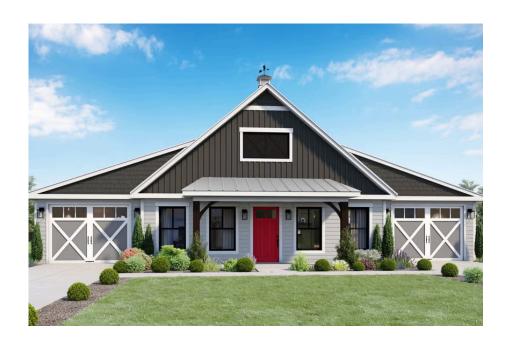

## Hidden Hills Barndominium

Priced From \$276,990

**1 Exterior Styles Available** 

\_ 1,568+ Sq. Ft.

**3 Bedrooms** 

🔓 2 Bathrooms

**2 Car Garage** 

The Hidden Hills is a charming barndominium design that combines cozy living with modern convenience. With 1,568 square feet of heated space, this design features an open-concept layout that seamlessly connects the family room, kitchen, and dining area. It's a perfect setup for both everyday living and hosting gatherings with loved ones. The home portion of this barndominium is part of our Design By U series, meaning that the home's home plan can be easily modified with additional bedrooms and bathrooms, depending on you and your family's needs. This thoughtfully crafted plan also offers flexible options for attached garages, so you can customize the home to fit your needs. These are designed as 14' x 34' so more of a traditional garage, but with plenty of space. This particular plan has 10' doors on each side. The flexibility of this plan is also evident in many ways, not only can the home itself be essentially "whatever you want", the side garages can be removed for just a simple Farmhouse, or you could choose one on the left side of the home and convert the right side to an inviting porch, or even consider an In-Law Suite? The functionality and choices are endless. The inviting front porch adds a warm, welcoming touch, making it easy to imagine relaxing evenings and quality time spent outdoors. The Hidden Hills is more than a house—it's a place to call home. Home plan photo may showcase choice flooring options.

## Hidden Hills Barndominium Bertie

All square footage is approximate. Renderings are artist's conceptions and may vary slightly from the actual home. Homes may be built in reverse of plans shown, depending on site conditions. Minor architectural changes may be made occasionally at the option of the builder. Please contact your Sales Consultant for details.