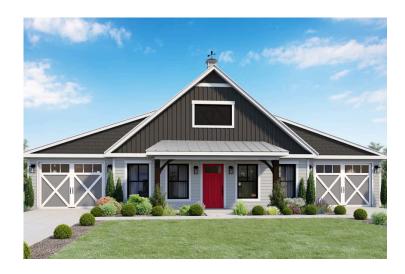

## Hidden Hills Barndominium

Priced From \$276,990

**1 Exterior Styles Available** 

\_ 1,568+ Sq. Ft.

**3 Bedrooms** 

🔓 2 Bathrooms

**2 Car Garage** 

The Hidden Hills is a charming barndominium design that combines cozy living with modern convenience. With 1,568 square feet of heated space, this design features an open-concept layout that seamlessly connects the family room, kitchen, and dining area. It's a perfect setup for both everyday living and hosting gatherings with loved ones. The home portion of this barndominium is part of our Design By U series, meaning that the home's home plan can be easily modified with additional bedrooms and bathrooms, depending on you and your family's needs. This thoughtfully crafted plan also offers flexible options for attached garages, so you can customize the home to fit your needs. These are designed as 14' x 34' so more of a traditional garage, but with plenty of space. This particular plan has 10' doors on each side. The flexibility of this plan is also evident in many ways, not only can the home itself be essentially "whatever you want", the side garages can be removed for just a simple Farmhouse, or you could choose one on the left side of the home and convert the right side to an inviting porch, or even consider an In-Law Suite? The functionality and choices are endless. The inviting front porch adds a warm, welcoming touch, making it easy to imagine relaxing evenings and quality time spent outdoors. The Hidden Hills is more than a house—it's a place to call home. Home plan photo may showcase choice flooring options.

## Hidden Hills Barndominium Bertie

All square footage is approximate. Renderings are artist's conceptions and may vary slightly from the actual home. Homes may be built in reverse of plans shown, depending on site conditions. Minor architectural changes may be made occasionally at the option of the builder. Please contact your Sales Consultant for details.