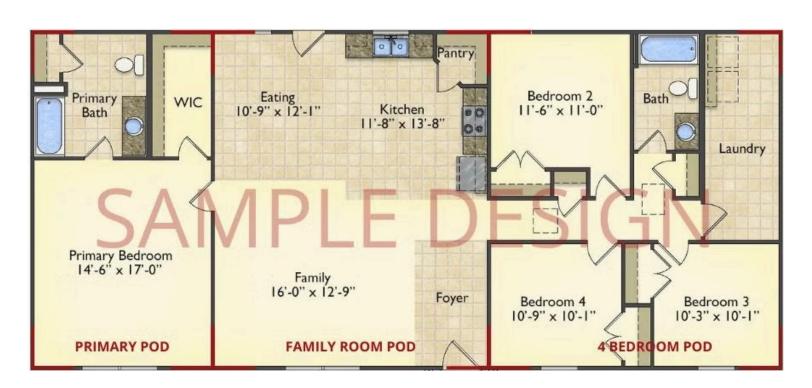

# Call for Price

**10 Exterior Styles Available** 

\_ 983+ Sq. Ft.

📇 1 - 6 Bedrooms

🔒 1 - 3 Bathrooms

DesignByU! Our newest DesignByU Plan System is a unique and cost effective solution with the PRIMARY focus being the ability to Personally Design YOUR Dream Home using our plan pieces or pre-designed home sections. With this DesignByU concept, there are a wide range of plan pieces for you to assemble to create a unique floor plan that best fits YOUR family and YOUR budget. There are hundreds of variations allowing you to piece together your Dream Home!

This method of design is a NEW and Innovative way to personalize your home. No more starting from scratch on a plan or trying to re-configure a singular floorplan to work for your family and budget. Using predesigned and inter-connecting home parts, our DesignByU System gives you the ability to assemble/design the home that you want and the home that is RIGHT for you!