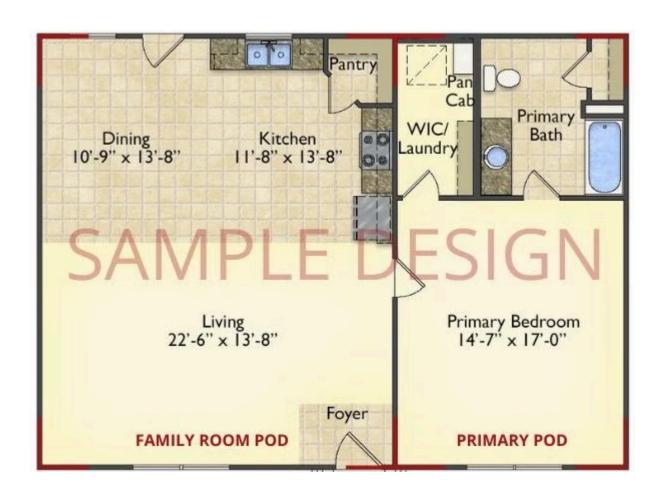

# Call for Price

**10 Exterior Styles Available** 

\_ 983+ Sq. Ft.

📇 1 - 6 Bedrooms

🔒 1 - 3 Bathrooms

DesignByU! Our newest DesignByU Plan System is a unique and cost effective solution with the PRIMARY focus being the ability to Personally Design YOUR Dream Home using our plan pieces or pre-designed home sections. With this DesignByU concept, there are a wide range of plan pieces for you to assemble to create a unique floor plan that best fits YOUR family and YOUR budget. There are hundreds of variations allowing you to piece together your Dream Home!

This method of design is a NEW and Innovative way to personalize your home. No more starting from scratch on a plan or trying to re-configure a singular floorplan to work for your family and budget. Using predesigned and inter-connecting home parts, our DesignByU System gives you the ability to assemble/design the home that you want and the home that is RIGHT for you!