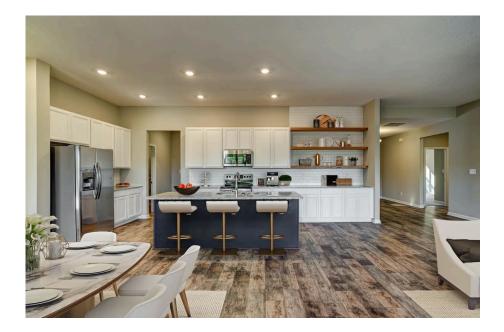

## Priced From **\$288,990**

**3 Exterior Styles Available** 

- \_\_\_ 2,525+ Sq. Ft.
- 📇 4 Bedrooms
- 💮 2 Bathrooms
- 👝 2 Car Garage

Say hello to your very own dream home. The Brunswick is a stunning 4 bedroom, 2 bath home bursting with possibility. Picture yourself winding down in your spacious primary suite and slipping into a bubble bath in your private primary bathroom. Looking for an office at home or need an extra room for visiting guests? This versatile split-bedroom plan has an optional 5th room for that and more! Spend your morning enjoying a cup of Joe from your breakfast bar in your large eat in kitchen with an island and later enjoy a quiet evening on your covered porch out back. If you can dream it, we can create it.