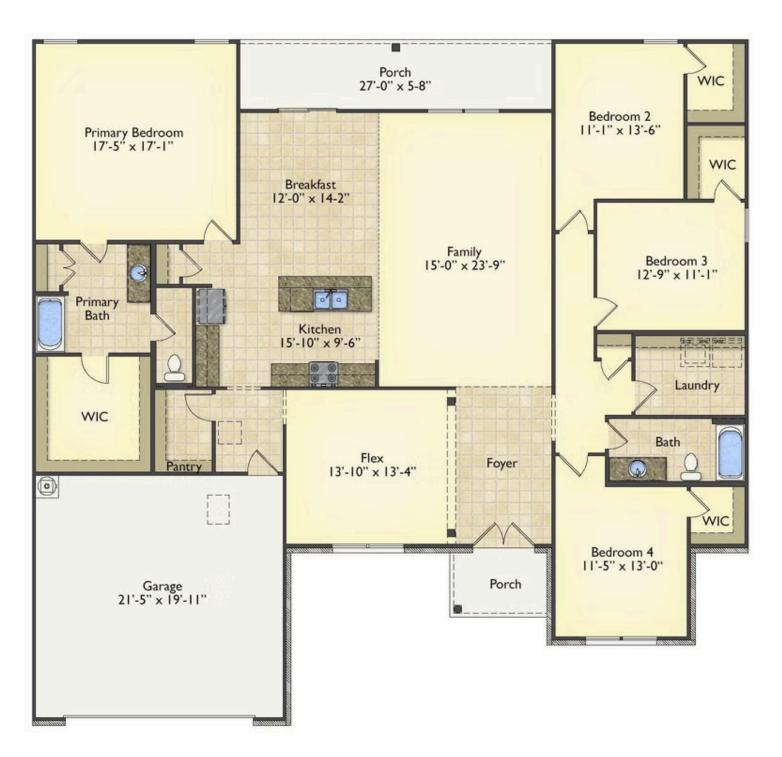

## Priced From **\$288,990**

**3 Exterior Styles Available** 

- \_\_\_ 2,525+ Sq. Ft.
- 📇 4 Bedrooms
- 💮 2 Bathrooms
- 👝 2 Car Garage

Say hello to your very own dream home. The Brunswick is a stunning 4 bedroom, 2 bath home bursting with possibility. Picture yourself winding down in your spacious primary suite and slipping into a bubble bath in your private primary bathroom. Looking for an office at home or need an extra room for visiting guests? This versatile split-bedroom plan has an optional 5th room for that and more! Spend your morning enjoying a cup of Joe from your breakfast bar in your large eat in kitchen with an island and later enjoy a quiet evening on your covered porch out back. If you can dream it, we can create it.

All square footage is approximate. Renderings are artist's conceptions and may vary slightly from the actual home. Homes may be built in reverse of plans shown, depending on site conditions. Minor architectural changes may be made occasionally at the option of the builder. Please contact your Sales Consultant for details.