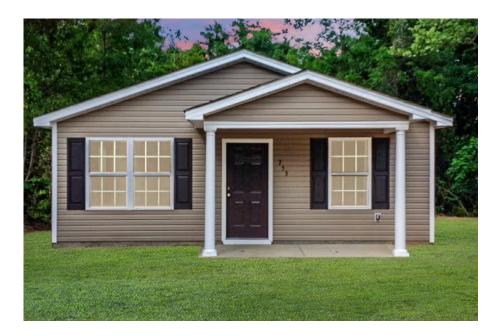

## Aspen Bertie

\$147,990

**2 Exterior Styles Available** 

լ□ 1,176+ Sq. Ft.

3 Bedrooms

🗎 2 Bathrooms

The Aspen is a cozy, one-story plan with an open layout that is bright and welcoming and invites you to easily flow from one space into the next. This plan offers 3 bedrooms and 2 full baths with a spacious great room that opens up to the eat-in kitchen. Personalize this plan to turn this kitchen into your own luxury kitchen perfect for entertaining. You can even add a garage, or a covered porch to wake up and watch the sunrise with a cup of joe. With endless opportunities, you can turn this versatile plan into your own dream home.

Craftsman

Classic

All square footage is approximate. Renderings are artist's conceptions and may vary slightly from the actual home. Homes may be built in reverse of plans shown, depending on site conditions. Minor architectural changes may be made occasionally at the option of the builder. Please contact your Sales Consultant for details.