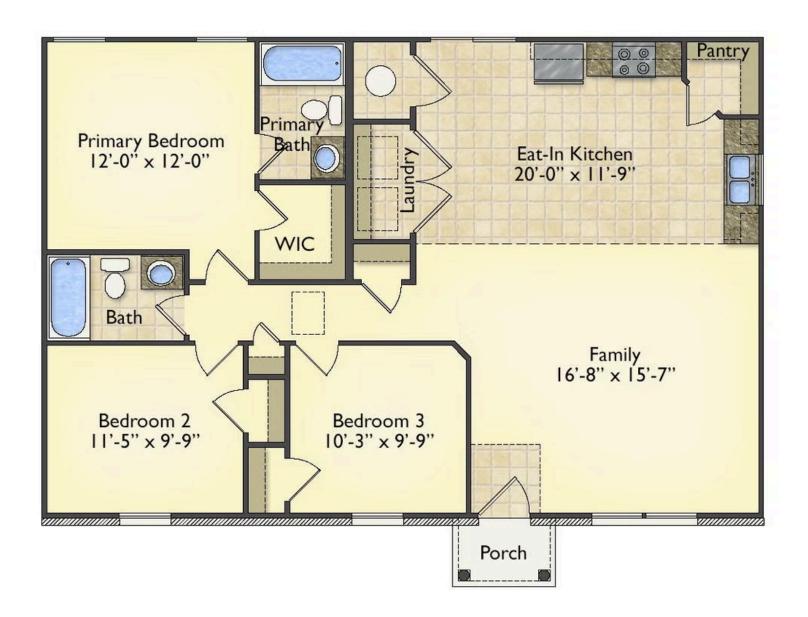

## Aspen Bertie

\$147,990

**2 Exterior Styles Available** 

լ□ 1,176+ Sq. Ft.

3 Bedrooms

🗎 2 Bathrooms

The Aspen is a cozy, one-story plan with an open layout that is bright and welcoming and invites you to easily flow from one space into the next. This plan offers 3 bedrooms and 2 full baths with a spacious great room that opens up to the eat-in kitchen. Personalize this plan to turn this kitchen into your own luxury kitchen perfect for entertaining. You can even add a garage, or a covered porch to wake up and watch the sunrise with a cup of joe. With endless opportunities, you can turn this versatile plan into your own dream home.