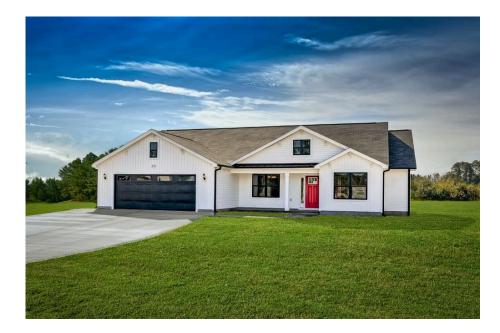

## Richfield Wilson

## Priced From **\$224,990**

**3 Exterior Styles Available** 

- ر⊐ 1,877+ Sq. Ft.
- 📇 4 Bedrooms
- 💮 2 Bathrooms
- 👝 2 Car Garage

The Richfield has something for everyone! This lovely home offers 4 bedrooms and 2 baths with endless options to create your dream home. The openness of the Kitchen with large island, breakfast nook, and family room was specifically designed to keep everyone together. Savor relaxed yet special meals in your formal dining room or reinvent the space into a 5th bedroom for those out of town guests. The master retreat complete with a walk in closet is secluded from the other three bedrooms for privacy. A shortage of storage space is a problem of the past with walk in closets in each of the 4 bedrooms in this home. A covered front porch, 2 car garage, and separate laundry room are just a few of the reasons to make the Richfield your very own dream home.