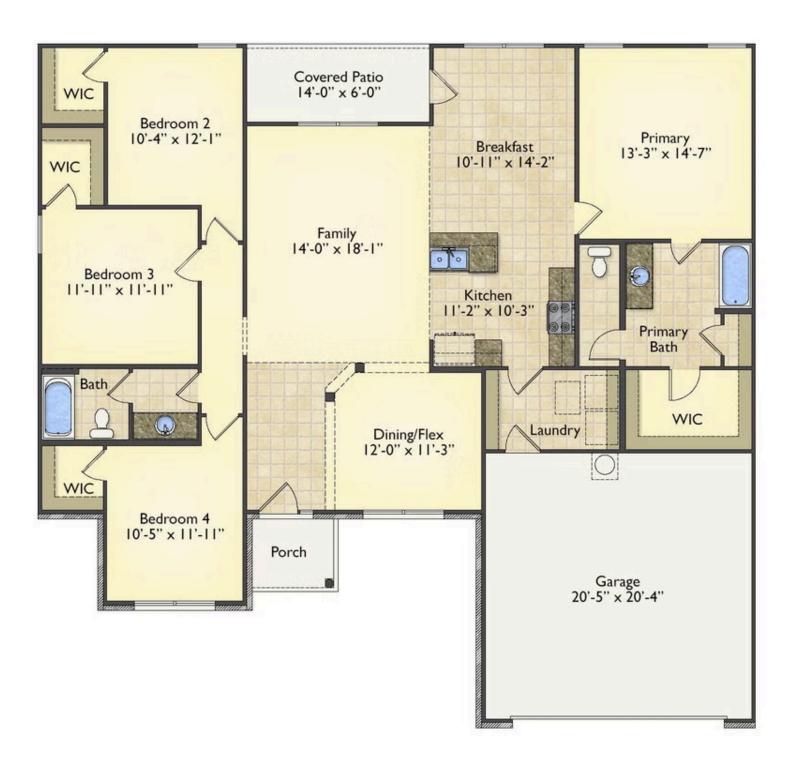

## Priced From **\$224,990**

**3 Exterior Styles Available** 

- ر⊐ 1,877+ Sq. Ft.
- 📇 4 Bedrooms
- 💮 2 Bathrooms
- 👝 2 Car Garage

The Richfield has something for everyone! This lovely home offers 4 bedrooms and 2 baths with endless options to create your dream home. The openness of the Kitchen with large island, breakfast nook, and family room was specifically designed to keep everyone together. Savor relaxed yet special meals in your formal dining room or reinvent the space into a 5th bedroom for those out of town guests. The master retreat complete with a walk in closet is secluded from the other three bedrooms for privacy. A shortage of storage space is a problem of the past with walk in closets in each of the 4 bedrooms in this home. A covered front porch, 2 car garage, and separate laundry room are just a few of the reasons to make the Richfield your very own dream home.

Wilson

All square footage is approximate. Renderings are artist's conceptions and may vary slightly from the actual home. Homes may be built in reverse of plans shown, depending on site conditions. Minor architectural changes may be made occasionally at the option of the builder. Please contact your Sales Consultant for details.