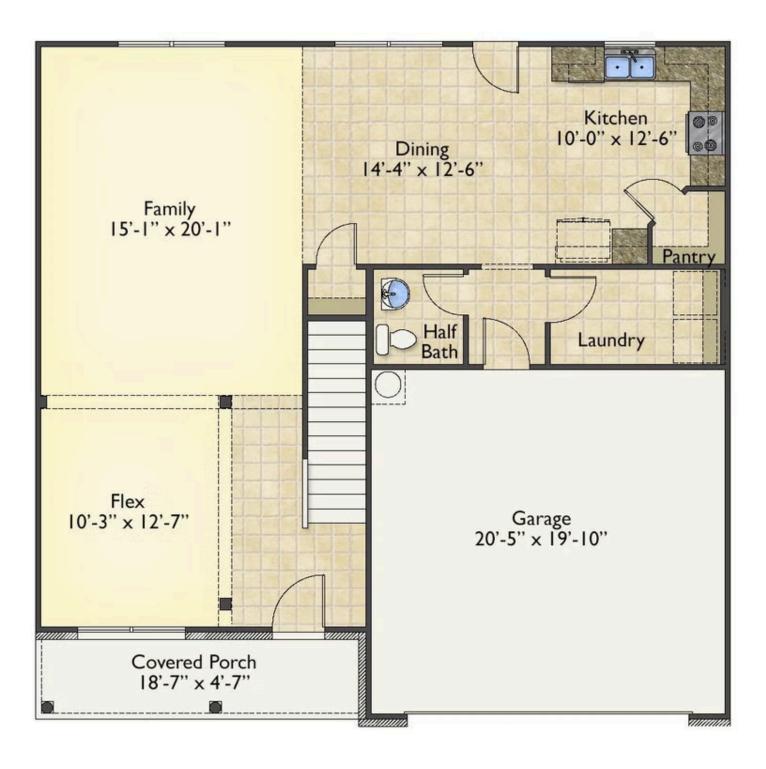

## Montclaire

Wilson

All square footage is approximate. Renderings are artist's conceptions and may vary slightly from the actual home. Homes may be built in reverse of plans shown, depending on site conditions. Minor architectural changes may be made occasionally at the option of the builder. Please contact your Sales Consultant for details.