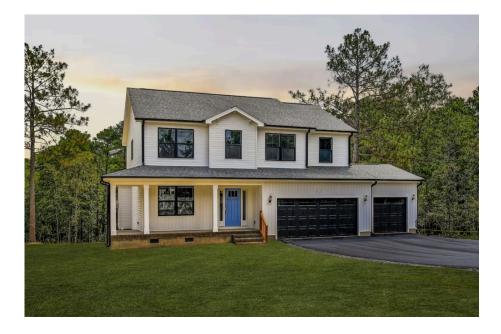

## Montclaire

Wilson

## Priced From **\$259,990**

- 2 Exterior Styles Available
- \_\_\_\_ 2,357+ Sq. Ft.
- 📇 4 Bedrooms
- 💮 2.5 Bathrooms
- 👝 2 Car Garage

The Montclaire was designed with today's busy lifestyle in mind. Wide open living keeps the conversation flowing with a spacious great room open to the eating area and kitchen with plenty of cooking and counter space. A large utility room off the garage keeps the mess in check with a convenient powder room across the hall. After a long day relax and rejuvenate in your large primary suite with primary bath and enough closet space for all of your shoes and his baseball hat collection. The upstairs loft area is the perfect spot for family game night or just a quiet space to finish a book. The best home is the one you don't ever want to leave.