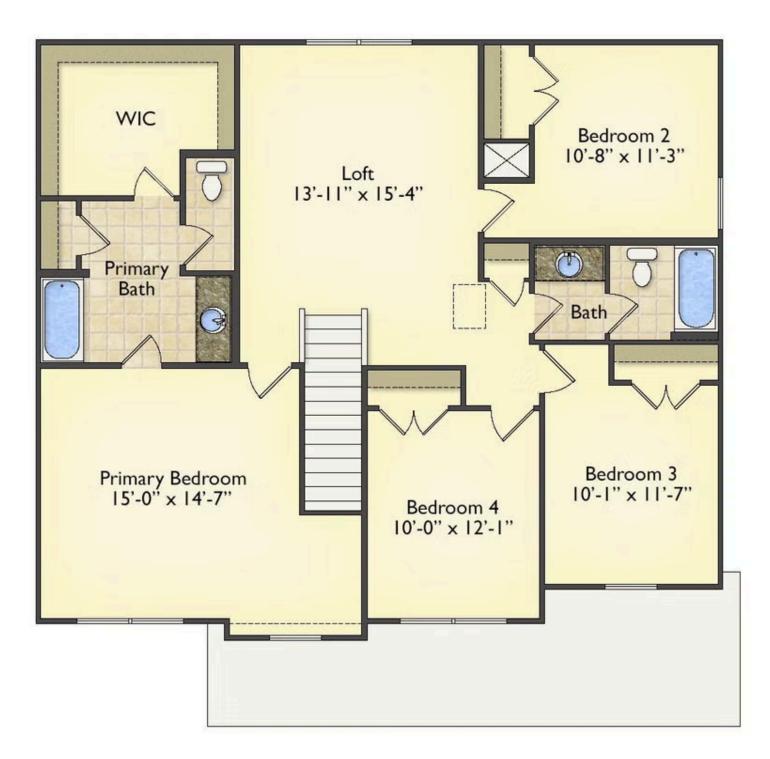

## Montclaire

Wilson

All square footage is approximate. Renderings are artist's conceptions and may vary slightly from the actual home. Homes may be built in reverse of plans shown, depending on site conditions. Minor architectural changes may be made occasionally at the option of the builder. Please contact your Sales Consultant for details.