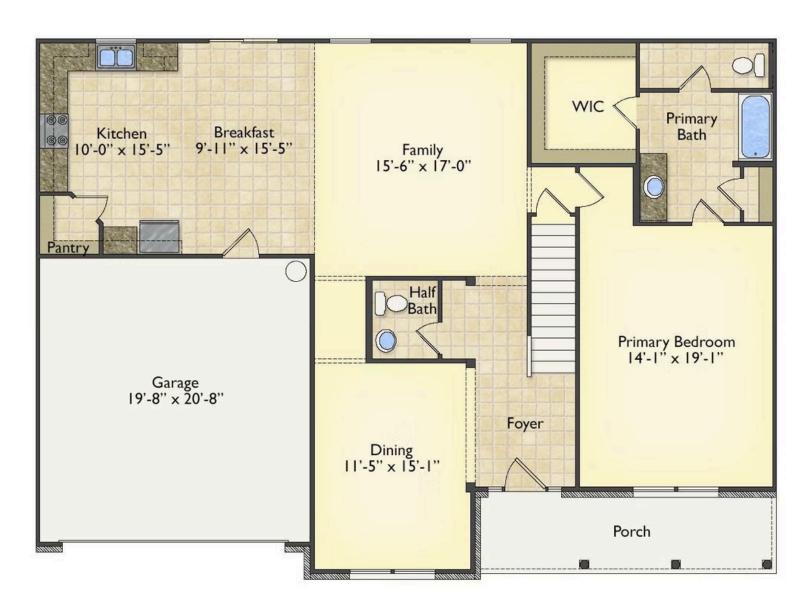

## Augusta Wilson

\$284,990

**3 Exterior Styles Available** 

\_ 2,595+ Sq. Ft.

4 Bedrooms

🚊 2.5 Bathrooms

2 Car Garage

The Augusta offers 4 bedrooms and 2.5 baths with plenty of options to create the home you've been dreaming of. Envision yourself winding down in your spacious primary suite and private primary bathroom located on the main floor for the retreat you deserve. The covered back porch option gives you just another reason to stay home and enjoy the evening with a nice relaxing home-cooked meal. The utility room is conveniently located upstairs along with all the bedrooms to make laundry day less of a hassle. The option to add a bonus room above your garage could come in handy as and add space for a place to play and do homework for the kids! This floor plan has something for everyone and is completely customizable to create your very own dream home.