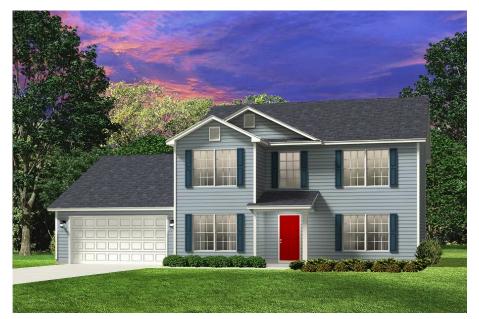

## Augusta Wilson

\$284,990

**3 Exterior Styles Available** 

\_ 2,595+ Sq. Ft.

4 Bedrooms

🚊 2.5 Bathrooms

2 Car Garage

The Augusta offers 4 bedrooms and 2.5 baths with plenty of options to create the home you've been dreaming of. Envision yourself winding down in your spacious primary suite and private primary bathroom located on the main floor for the retreat you deserve. The covered back porch option gives you just another reason to stay home and enjoy the evening with a nice relaxing home-cooked meal. The utility room is conveniently located upstairs along with all the bedrooms to make laundry day less of a hassle. The option to add a bonus room above your garage could come in handy as and add space for a place to play and do homework for the kids! This floor plan has something for everyone and is completely customizable to create your very own dream home.

Classic Craftsman Farmhouse

All square footage is approximate. Renderings are artist's conceptions and may vary slightly from the actual home. Homes may be built in reverse of plans shown, depending on site conditions. Minor architectural changes may be made occasionally at the option of the builder. Please contact your Sales Consultant for details.