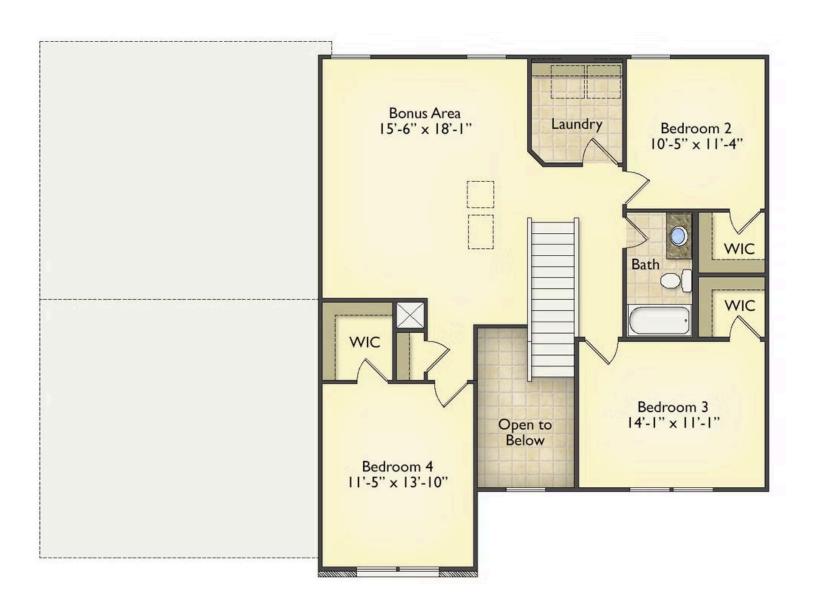

## Augusta Wilson

\$284,990

**3 Exterior Styles Available** 

\_ 2,595+ Sq. Ft.

4 Bedrooms

🚊 2.5 Bathrooms

2 Car Garage

The Augusta offers 4 bedrooms and 2.5 baths with plenty of options to create the home you've been dreaming of. Envision yourself winding down in your spacious primary suite and private primary bathroom located on the main floor for the retreat you deserve. The covered back porch option gives you just another reason to stay home and enjoy the evening with a nice relaxing home-cooked meal. The utility room is conveniently located upstairs along with all the bedrooms to make laundry day less of a hassle. The option to add a bonus room above your garage could come in handy as and add space for a place to play and do homework for the kids! This floor plan has something for everyone and is completely customizable to create your very own dream home.