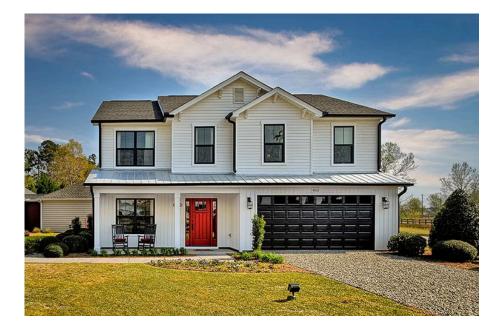

## Priced From \$245,990

**5 Exterior Styles Available** 

- \_ 2,158+ Sq. Ft.
- 📇 4 Bedrooms
- 💮 2.5 Bathrooms
- 👝 2 Car Garage

The Westover will win you over! This spacious home offers 4 bedrooms and 2.5 baths. This plan has become a favorite of many potential homeowners, so much so that we made it one of our model homes! The first floor of this split-level plan keeps the conversation from room to room with its open design featuring the gourmet kitchen, breakfast room, and great room. The primary suite features a private bath and spacious walk-in closet, providing a cozy retreat area to come home to after a long day at work. The upstairs loft space is the perfect spot for a quiet homework space, a reading nook or even an additional great room. One of our favorite features is having the option to move the utility room to the second floor for added convenience! The Westover has everything you need to make your dream home a reality!