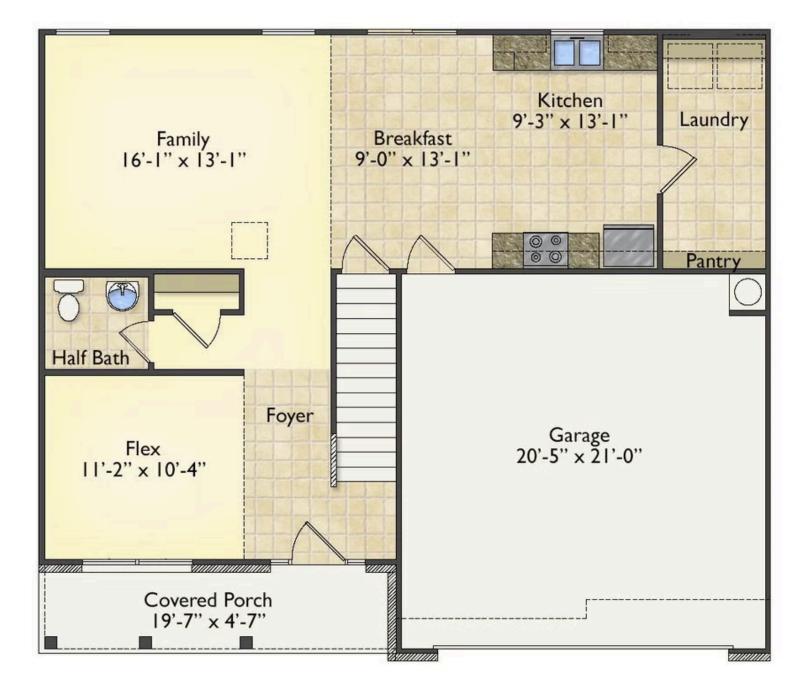

## Priced From \$245,990

**5 Exterior Styles Available** 

- \_ 2,158+ Sq. Ft.
- 📇 4 Bedrooms
- 💮 2.5 Bathrooms
- 👝 2 Car Garage

The Westover will win you over! This spacious home offers 4 bedrooms and 2.5 baths. This plan has become a favorite of many potential homeowners, so much so that we made it one of our model homes! The first floor of this split-level plan keeps the conversation from room to room with its open design featuring the gourmet kitchen, breakfast room, and great room. The primary suite features a private bath and spacious walk-in closet, providing a cozy retreat area to come home to after a long day at work. The upstairs loft space is the perfect spot for a quiet homework space, a reading nook or even an additional great room. One of our favorite features is having the option to move the utility room to the second floor for added convenience! The Westover has everything you need to make your dream home a reality!

All square footage is approximate. Renderings are artist's conceptions and may vary slightly from the actual home. Homes may be built in reverse of plans shown, depending on site conditions. Minor architectural changes may be made occasionally at the option of the builder. Please contact your Sales Consultant for details.