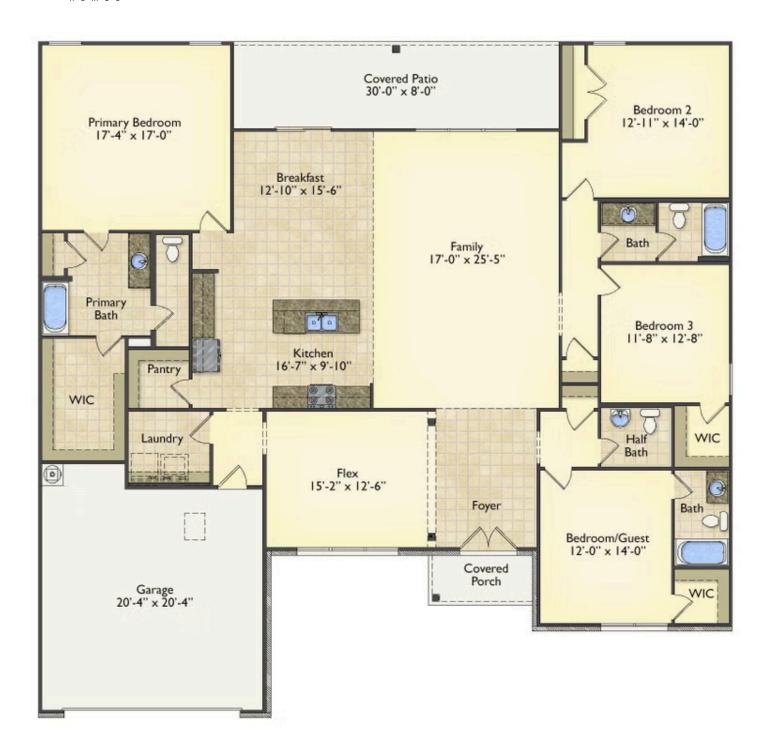

## Westmoreland

Priced From \$314,990

**4 Exterior Styles Available** 

\_ 2,757+ Sq. Ft.

4 Bedrooms

**2 Car Garage** 

Welcome home to the Westmoreland where contemporary Southern comfort and flexibility are perfectly combined to make your dream home. This plan is designed to fit your lifestyle, and provides space to work from home, room to accommodate in-laws and entertain guests. This stunning and spacious home features a single-story plan with 4 bedrooms and 3.5 baths including the primary suite and stunning primary bath complete with a walk-in closet.

The split-bedroom design wastes no space and creates your own oasis by giving your family absolute privacy. Turn the optional flex room into a guest room, office, dining room, or a playroom for the kids! The large kitchen complete with an island opens up into the spacious great room and breakfast room providing you with plenty of space for relaxing or spending time with family and loved ones. The covered porch is the perfect place to unwind together with a glass of sweet tea. The Westmoreland is completely customizable to fit your needs and fulfill all your dreams.

## Westmoreland Martin

All square footage is approximate. Renderings are artist's conceptions and may vary slightly from the actual home. Homes may be built in reverse of plans shown, depending on site conditions. Minor architectural changes may be made occasionally at the option of the builder. Please contact your Sales Consultant for details.