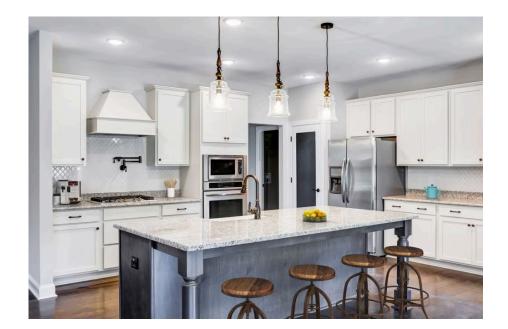

## Westmoreland

Priced From \$314,990

**4 Exterior Styles Available** 

\_ 2,757+ Sq. Ft.

4 Bedrooms

**2 Car Garage** 

Welcome home to the Westmoreland where contemporary Southern comfort and flexibility are perfectly combined to make your dream home. This plan is designed to fit your lifestyle, and provides space to work from home, room to accommodate in-laws and entertain guests. This stunning and spacious home features a single-story plan with 4 bedrooms and 3.5 baths including the primary suite and stunning primary bath complete with a walk-in closet.

The split-bedroom design wastes no space and creates your own oasis by giving your family absolute privacy. Turn the optional flex room into a guest room, office, dining room, or a playroom for the kids! The large kitchen complete with an island opens up into the spacious great room and breakfast room providing you with plenty of space for relaxing or spending time with family and loved ones. The covered porch is the perfect place to unwind together with a glass of sweet tea. The Westmoreland is completely customizable to fit your needs and fulfill all your dreams.