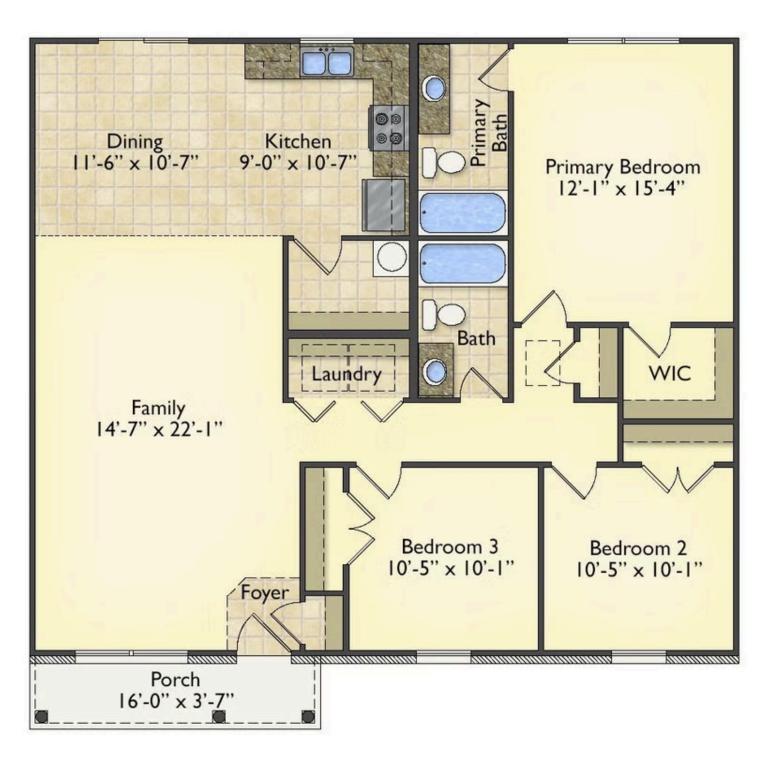

## Priced From **\$162,990**

- 2 Exterior Styles Available
- [ 1,326+ Sq. Ft.
- Bedrooms
- 💮 2 Bathrooms

This charming floor plan creates the perfect space for spending the night in and relaxing, or entertaining family and loved ones. The Tynedale offers 3 bedrooms and 2 bathrooms including a primary suite with a stunning bathroom and walk-in closet. The heart of the home is the great room with a vaulted ceiling that opens up to a beautiful kitchen and dining room. Add a covered porch to enjoy summer night grilling out with family and loved ones or create a storage space with the option to add a garage. This floor plan is customizable to meet your needs and fulfill all your dreams.

All square footage is approximate. Renderings are artist's conceptions and may vary slightly from the actual home. Homes may be built in reverse of plans shown, depending on site conditions. Minor architectural changes may be made occasionally at the option of the builder. Please contact your Sales Consultant for details.