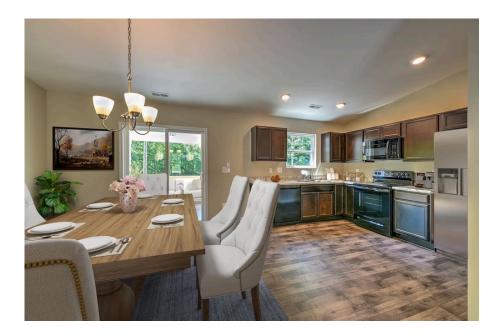

## Priced From **\$162,990**

- 2 Exterior Styles Available
- [ 1,326+ Sq. Ft.
- Bedrooms
- 💮 2 Bathrooms

This charming floor plan creates the perfect space for spending the night in and relaxing, or entertaining family and loved ones. The Tynedale offers 3 bedrooms and 2 bathrooms including a primary suite with a stunning bathroom and walk-in closet. The heart of the home is the great room with a vaulted ceiling that opens up to a beautiful kitchen and dining room. Add a covered porch to enjoy summer night grilling out with family and loved ones or create a storage space with the option to add a garage. This floor plan is customizable to meet your needs and fulfill all your dreams.