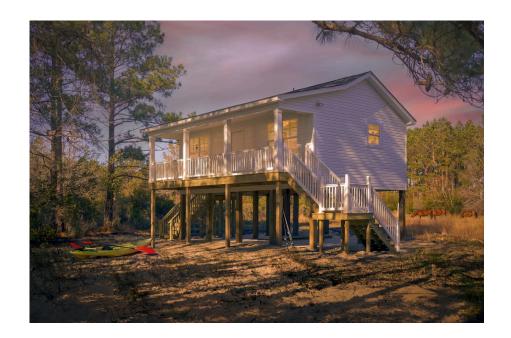

## Tucker

\$89,990

**4 Exterior Styles Available** 

\_ 600+ Sq. Ft.

1 Bedrooms

🗎 1 Bathrooms

Say hello to the "Tucker"- a cozy one-bedroom, one-bathroom home spanning 600 square feet. Despite its small size, it offers all the comforts you need, with an open living space, full kitchen, and a private primary bedroom.

This compact home brings numerous advantages, including lower maintenance costs and an efficient use of space. It's the perfect option for keeping a family member close while still providing them with their own space and independence or perhaps for your forever home downsizing is a top priority. is the perfect blend of convenience and comfort.

Whether you're keeping family close or embracing a simpler lifestyle, this home offers a cozy space for all.

Classic Craftsman Farmhouse 2

All square footage is approximate. Renderings are artist's conceptions and may vary slightly from the actual home. Homes may be built in reverse of plans shown, depending on site conditions. Minor architectural changes may be made occasionally at the option of the builder. Please contact your Sales Consultant for details.