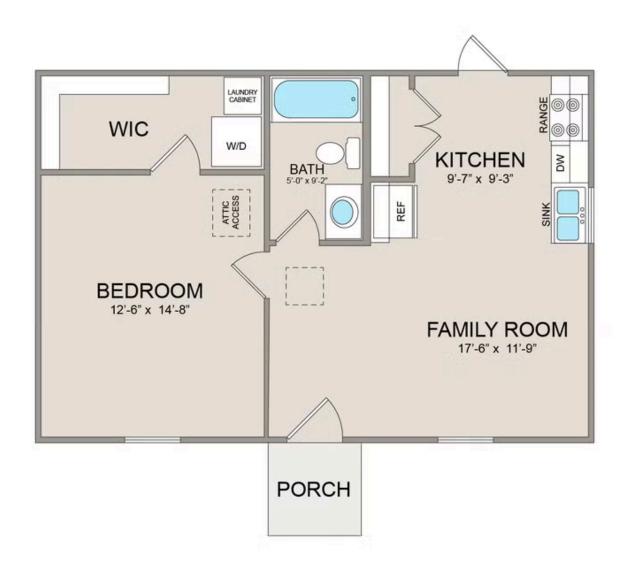

## Tucker

\$89,990

**4 Exterior Styles Available** 

\_ 600+ Sq. Ft.

1 Bedrooms

🗎 1 Bathrooms

Say hello to the "Tucker"- a cozy one-bedroom, one-bathroom home spanning 600 square feet. Despite its small size, it offers all the comforts you need, with an open living space, full kitchen, and a private primary bedroom.

This compact home brings numerous advantages, including lower maintenance costs and an efficient use of space. It's the perfect option for keeping a family member close while still providing them with their own space and independence or perhaps for your forever home downsizing is a top priority. is the perfect blend of convenience and comfort.

Whether you're keeping family close or embracing a simpler lifestyle, this home offers a cozy space for all.

Classic Craftsman Farmhouse 2

All square footage is approximate. Renderings are artist's conceptions and may vary slightly from the actual home. Homes may be built in reverse of plans shown, depending on site conditions. Minor architectural changes may be made occasionally at the option of the builder. Please contact your Sales Consultant for details.