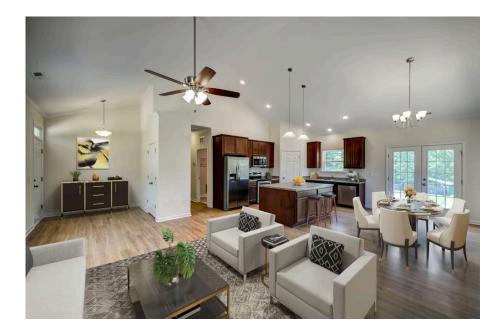

## Priced From **\$176,990**

**4 Exterior Styles Available** 

- ₁,428+ Sq. Ft.
- Bedrooms
- 💮 2 Bathrooms

If you're looking for Southern charm and comfortable living, the Southport is the perfect fit! This beautiful plan was designed with you in mind whether you're relaxing at the end of the day or gathering with family and loved ones for an evening of fun and games. There are 3 bedrooms and 2 bathrooms throughout this cozy floor plan. The heart of the home is sure to be the large eat in kitchen with optional island that opens up to the beautiful great room. This is the perfect space for entertaining, or relaxing and watching the game. The covered front porch is the perfect spot to catch up with conversation on a sunny summer day with a cool pitcher of sweet tea. At the end of the day, retire to the primary suite where you can enjoy a luxurious primary bath and walk-in closet. This floor plan is the perfect fit for your Southern farmhouse dreams and can be customized to fulfill all your needs!