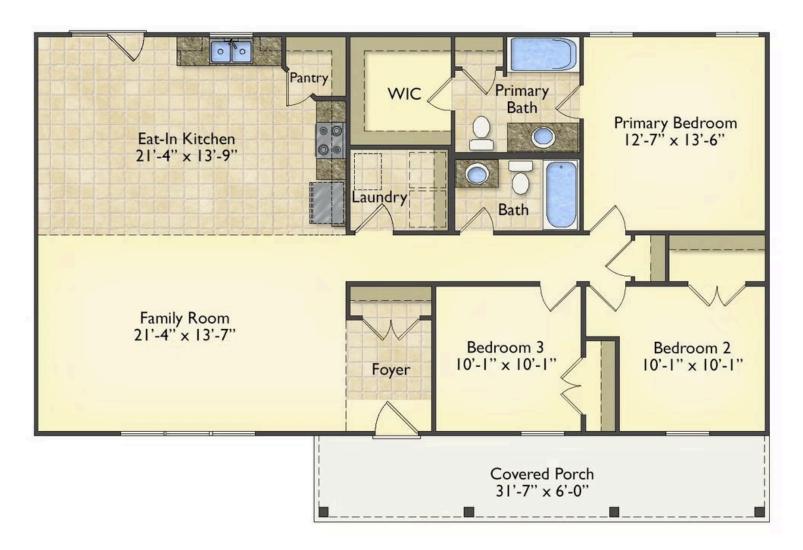

## Southport Martin

All square footage is approximate. Renderings are artist's conceptions and may vary slightly from the actual home. Homes may be built in reverse of plans shown, depending on site conditions. Minor architectural changes may be made occasionally at the option of the builder. Please contact your Sales Consultant for details.