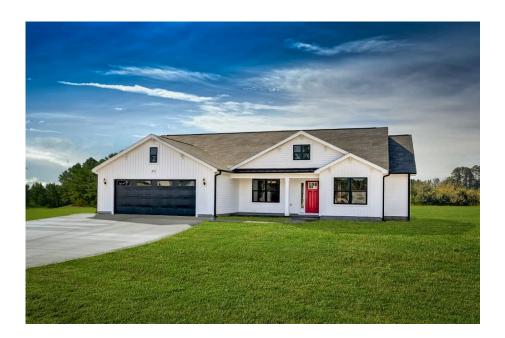

## Richfield

\$224,990

**3 Exterior Styles Available** 

பு 1,877+ Sq. Ft.

4 Bedrooms

2 Bathrooms

**2 Car Garage** 

The Richfield has something for everyone! This lovely home offers 4 bedrooms and 2 baths with endless options to create your dream home. The openness of the Kitchen with large island, breakfast nook, and family room was specifically designed to keep everyone together. Savor relaxed yet special meals in your formal dining room or reinvent the space into a 5th bedroom for those out of town guests. The master retreat complete with a walk in closet is secluded from the other three bedrooms for privacy. A shortage of storage space is a problem of the past with walk in closets in each of the 4 bedrooms in this home. A covered front porch, 2 car garage, and separate laundry room are just a few of the reasons to make the Richfield your very own dream home.

Classic Craftsman Farmhouse

All square footage is approximate. Renderings are artist's conceptions and may vary slightly from the actual home. Homes may be built in reverse of plans shown, depending on site conditions. Minor architectural changes may be made occasionally at the option of the builder. Please contact your Sales Consultant for details.