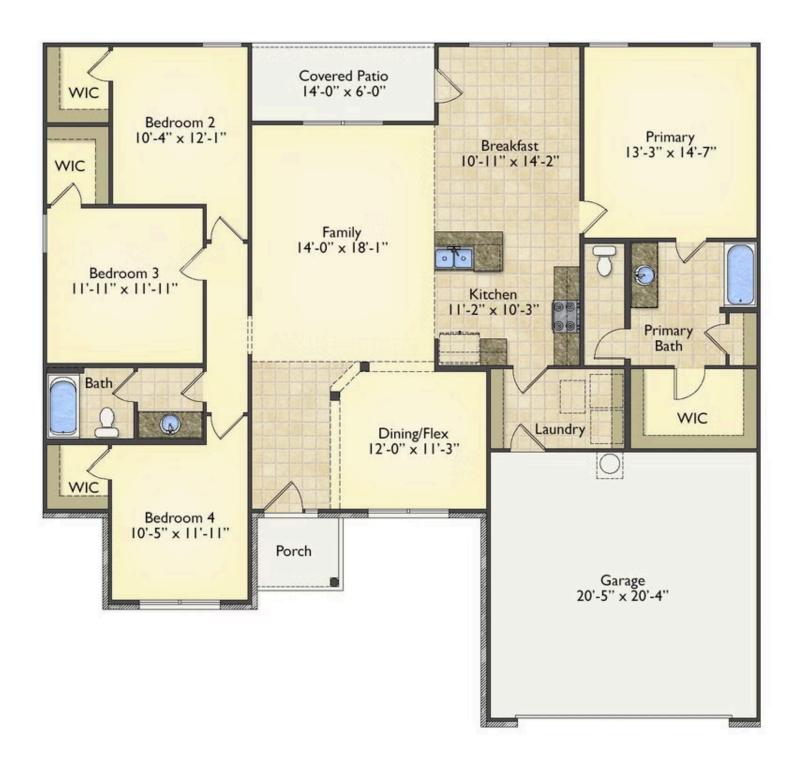

## Richfield

\$224,990

**3 Exterior Styles Available** 

பு 1,877+ Sq. Ft.

4 Bedrooms

2 Bathrooms

**2 Car Garage** 

The Richfield has something for everyone! This lovely home offers 4 bedrooms and 2 baths with endless options to create your dream home. The openness of the Kitchen with large island, breakfast nook, and family room was specifically designed to keep everyone together. Savor relaxed yet special meals in your formal dining room or reinvent the space into a 5th bedroom for those out of town guests. The master retreat complete with a walk in closet is secluded from the other three bedrooms for privacy. A shortage of storage space is a problem of the past with walk in closets in each of the 4 bedrooms in this home. A covered front porch, 2 car garage, and separate laundry room are just a few of the reasons to make the Richfield your very own dream home.