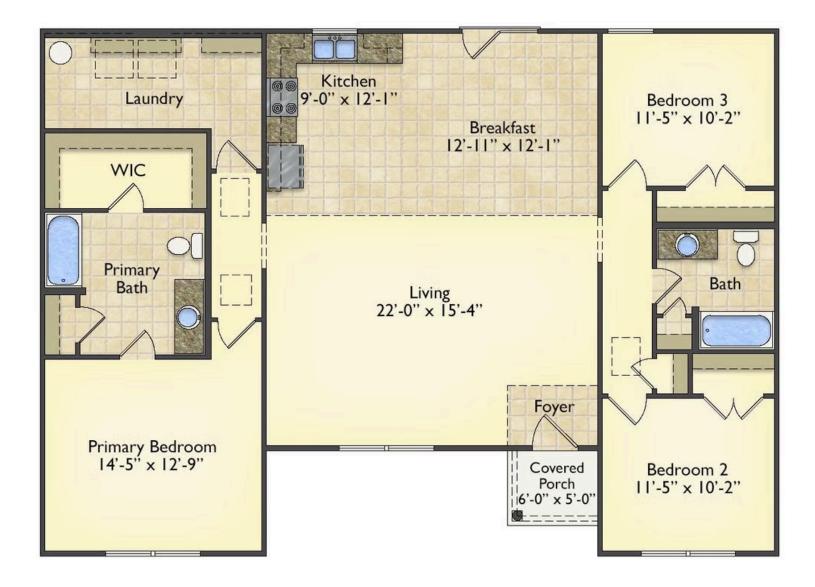

## Pinehurst Martin

Priced From **\$174,990** 

**3 Exterior Styles Available** 

- ₁,561+ Sq. Ft.
- Bedrooms
- 💮 2 Bathrooms

This beautiful home features a spacious and open layout that's perfect for families and those who love to entertain. With three cozy bedrooms and two bathrooms, you'll have plenty of space to relax and unwind after a long day. The open design seamlessly connects the family room with the kitchen, creating a warm and inviting atmosphere that's perfect for gathering with loved ones.

Whether you're hosting a family dinner or just hanging out with friends, this floor plan is perfect for you. You can customize the Pinehurst to meet your needs and create the home of your dream!

Classic