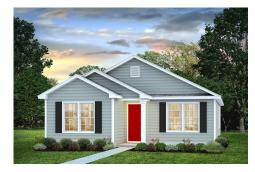

## Pine

\$158,990

**3 Exterior Styles Available** 

\_ 1,260+ Sq. Ft.

3 Bedrooms

This charming floor plan creates the perfect space for relaxing and watching the game, or hosting an evening with family and loved ones. Just imagine coming home and enjoying a warm summer evening from the comfort of your front porch. The Pine offers 3 bedrooms and 2 bathrooms including a primary suite with a beautiful bathroom and walk-in closet. The spacious great room opens up to the dining room and kitchen with an optional kitchen island that creates the perfect place to spend an evening with the kids or hosting game night with your friends. This floor plan is customizable to meet your needs and fulfill all your dreams.