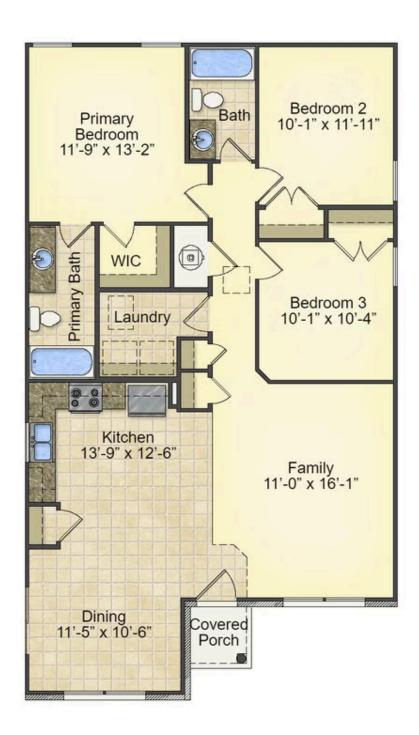

## Pine

\$158,990

**3 Exterior Styles Available** 

\_ 1,260+ Sq. Ft.

3 Bedrooms

This charming floor plan creates the perfect space for relaxing and watching the game, or hosting an evening with family and loved ones. Just imagine coming home and enjoying a warm summer evening from the comfort of your front porch. The Pine offers 3 bedrooms and 2 bathrooms including a primary suite with a beautiful bathroom and walk-in closet. The spacious great room opens up to the dining room and kitchen with an optional kitchen island that creates the perfect place to spend an evening with the kids or hosting game night with your friends. This floor plan is customizable to meet your needs and fulfill all your dreams.