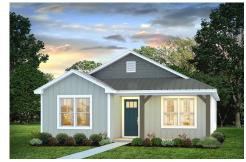

## Pine

\$158,990

**3 Exterior Styles Available** 

\_ 1,260+ Sq. Ft.

3 Bedrooms

This charming floor plan creates the perfect space for relaxing and watching the game, or hosting an evening with family and loved ones. Just imagine coming home and enjoying a warm summer evening from the comfort of your front porch. The Pine offers 3 bedrooms and 2 bathrooms including a primary suite with a beautiful bathroom and walk-in closet. The spacious great room opens up to the dining room and kitchen with an optional kitchen island that creates the perfect place to spend an evening with the kids or hosting game night with your friends. This floor plan is customizable to meet your needs and fulfill all your dreams.

Classic Craftsman Farmhouse

All square footage is approximate. Renderings are artist's conceptions and may vary slightly from the actual home. Homes may be built in reverse of plans shown, depending on site conditions. Minor architectural changes may be made occasionally at the option of the builder. Please contact your Sales Consultant for details.