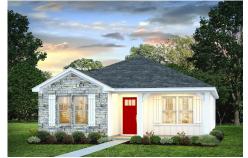

## Pine

\$158,990

**3 Exterior Styles Available** 

\_ 1,260+ Sq. Ft.

3 Bedrooms

This charming floor plan creates the perfect space for relaxing and watching the game, or hosting an evening with family and loved ones. Just imagine coming home and enjoying a warm summer evening from the comfort of your front porch. The Pine offers 3 bedrooms and 2 bathrooms including a primary suite with a beautiful bathroom and walk-in closet. The spacious great room opens up to the dining room and kitchen with an optional kitchen island that creates the perfect place to spend an evening with the kids or hosting game night with your friends. This floor plan is customizable to meet your needs and fulfill all your dreams.