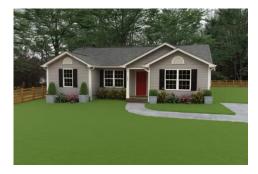

The three bedrooms are all large and filled with natural light including the spacious primary suite with a walk-in closet and a private bath. The secondary bedrooms can include extra features such as

Classic Craftsman Farmhouse