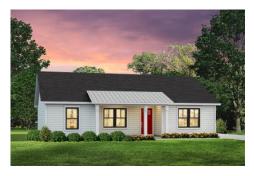

The three bedrooms are all large and filled with natural light including the spacious primary suite with a walk-in closet and a private bath. The secondary bedrooms can include extra features such as

Classic Craftsman Farmhouse