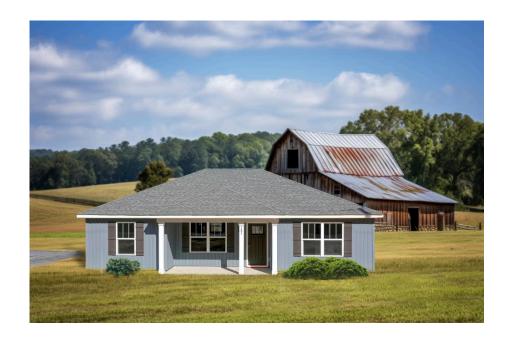

## Newport Martin

\$156,990

**3 Exterior Styles Available** 

\_ 1,267+ Sq. Ft.

**3 Bedrooms** 

🚊 2 Bathrooms

Imagine yourself relaxing in this wonderful split floor plan perfectly crafted for those who love to entertain. The open layout is bright and welcoming which invites you to easily flow from one space into the next. Large windows and vaulted ceiling in the great room allow plenty of natural light to illuminate the rooms with trendy flooring for a modern-day look and feel.

The three bedrooms are all large and filled with natural light including the spacious primary suite with a walk-in closet and a private bath. The secondary bedrooms can include extra features such as

Classic Craftsman Farmhouse