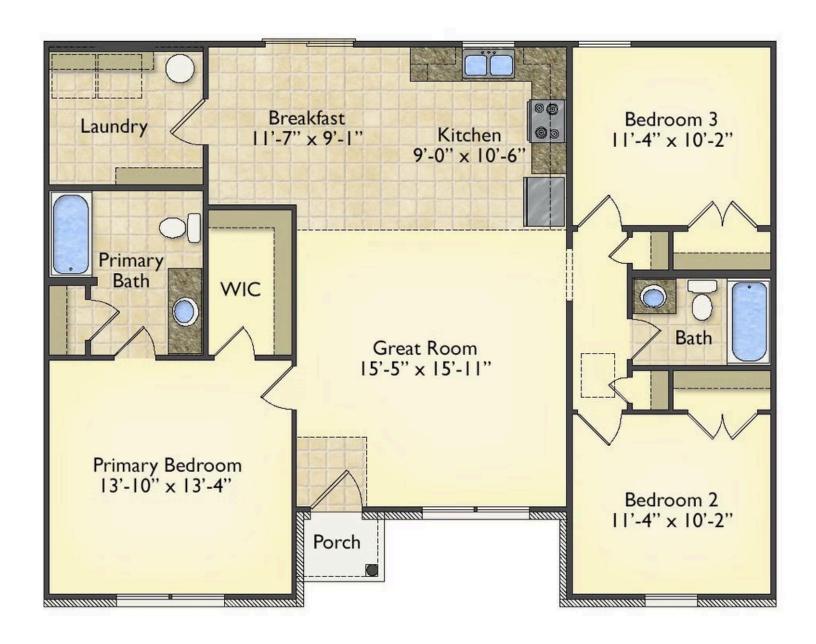

## Newport Martin

\$156,990

**3 Exterior Styles Available** 

\_ 1,267+ Sq. Ft.

**3 Bedrooms** 

🚊 2 Bathrooms

Imagine yourself relaxing in this wonderful split floor plan perfectly crafted for those who love to entertain. The open layout is bright and welcoming which invites you to easily flow from one space into the next. Large windows and vaulted ceiling in the great room allow plenty of natural light to illuminate the rooms with trendy flooring for a modern-day look and feel.

The heart of the layout is the kitchen, where those who love to cook will discover a large pantry to store all those comfort food ingredients. The pantry is also connected to the laundry room which makes it easy to multitask on your busy schedule. The kitchen overlooks both the cozy great room and the dining space, perfect for when you're hosting friends for a casual dinner. A sliding door opens out to the backyard where you can step into the sunshine and relish the peace and privacy as you share a meal with your family or simply start your day with a hot coffee in hand.

The three bedrooms are all large and filled with natural light including the spacious primary suite with a walk-in closet and a private bath. The secondary bedrooms can include extra features such as

Classic Craftsman Farmhouse