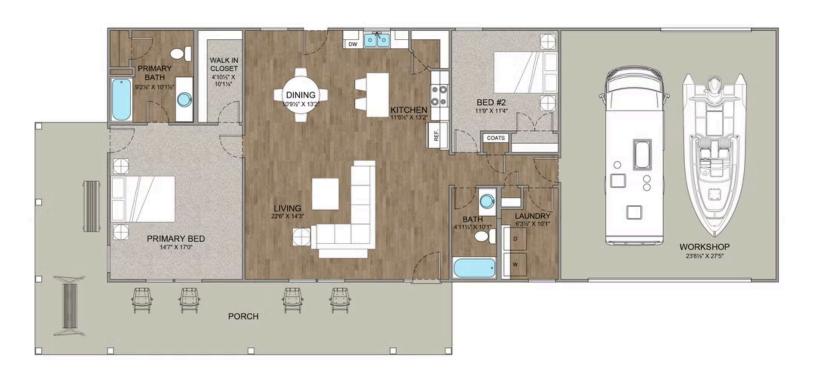

## Mustang Ranch Barndominium

Priced From \$258,990

**2 Exterior Styles Available** 

\_ 1,400+ Sq. Ft.

2 Bedrooms

2 Bathrooms

**2 Car Garage** 

The Mustang Ranch is a beautiful barndominium offering 1,400 square feet of heated living space, complete with 2 bedrooms and 2 bathrooms. The open-concept layout connects the living, dining, and kitchen areas, creating a warm and inviting space perfect for family time and entertaining. The soaring 12-foot ceilings enhance the home's spaciousness and charm. The home portion of this barndominium is part of our Design By U series, meaning that the home's floorplan can be easily modified with additional bedrooms and bathrooms, depending on you and your family's needs. One of the standout features of the Mustang Ranch is its 24′ x 28′ workspace/garage with an 18′ wide door. The 18′ door is also 10′ high to accommodate a farm tractor, boat or most RV's and it has a 10′x10′ garage door on the backside of the space for drive-thru capability!. The ceilings in the workspace/garage are 12′ high. Another lifestyle plus is its stunning wraparound porch, offering 509 square feet of outdoor living space. This expansive porch is perfect for relaxing, entertaining, or simply taking in the beauty of your surroundings. With its blend of practicality and style, the Mustang Ranch is an ideal choice for those dreaming of a cozy and functional home. Home plan photo may showcase choice flooring options.