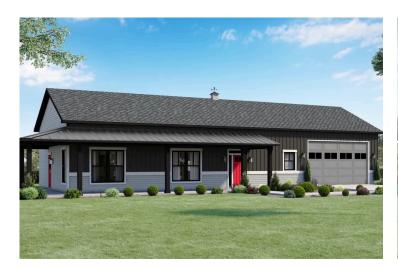

## Mustang Ranch Barndominium

Priced From \$258,990

**2 Exterior Styles Available** 

\_ 1,400+ Sq. Ft.

2 Bedrooms

2 Bathrooms

**2 Car Garage** 

The Mustang Ranch is a beautiful barndominium offering 1,400 square feet of heated living space, complete with 2 bedrooms and 2 bathrooms. The open-concept layout connects the living, dining, and kitchen areas, creating a warm and inviting space perfect for family time and entertaining. The soaring 12-foot ceilings enhance the home's spaciousness and charm. The home portion of this barndominium is part of our Design By U series, meaning that the home's floorplan can be easily modified with additional bedrooms and bathrooms, depending on you and your family's needs. One of the standout features of the Mustang Ranch is its 24′ x 28′ workspace/garage with an 18′ wide door. The 18′ door is also 10′ high to accommodate a farm tractor, boat or most RV's and it has a 10′x10′ garage door on the backside of the space for drive-thru capability!. The ceilings in the workspace/garage are 12′ high. Another lifestyle plus is its stunning wraparound porch, offering 509 square feet of outdoor living space. This expansive porch is perfect for relaxing, entertaining, or simply taking in the beauty of your surroundings. With its blend of practicality and style, the Mustang Ranch is an ideal choice for those dreaming of a cozy and functional home. Home plan photo may showcase choice flooring options.

## **Mustang Ranch Barndominium Martin**

All square footage is approximate. Renderings are artist's conceptions and may vary slightly from the actual home. Homes may be built in reverse of plans shown, depending on site conditions. Minor architectural changes may be made occasionally at the option of the builder. Please contact your Sales Consultant for details.