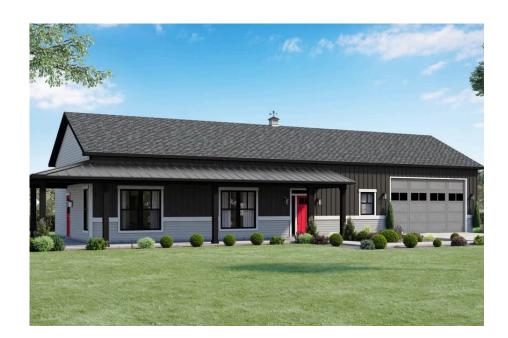

## Mustang Ranch Barndominium

Priced From \$258,990

**2 Exterior Styles Available** 

\_ 1,400+ Sq. Ft.

2 Bedrooms

2 Bathrooms

**2 Car Garage** 

The Mustang Ranch is a beautiful barndominium offering 1,400 square feet of heated living space, complete with 2 bedrooms and 2 bathrooms. The open-concept layout connects the living, dining, and kitchen areas, creating a warm and inviting space perfect for family time and entertaining. The soaring 12-foot ceilings enhance the home's spaciousness and charm. The home portion of this barndominium is part of our Design By U series, meaning that the home's floorplan can be easily modified with additional bedrooms and bathrooms, depending on you and your family's needs. One of the standout features of the Mustang Ranch is its 24′ x 28′ workspace/garage with an 18′ wide door. The 18′ door is also 10′ high to accommodate a farm tractor, boat or most RV's and it has a 10′x10′ garage door on the backside of the space for drive-thru capability!. The ceilings in the workspace/garage are 12′ high. Another lifestyle plus is its stunning wraparound porch, offering 509 square feet of outdoor living space. This expansive porch is perfect for relaxing, entertaining, or simply taking in the beauty of your surroundings. With its blend of practicality and style, the Mustang Ranch is an ideal choice for those dreaming of a cozy and functional home. Home plan photo may showcase choice flooring options.

## **Mustang Ranch Barndominium Martin**

All square footage is approximate. Renderings are artist's conceptions and may vary slightly from the actual home. Homes may be built in reverse of plans shown, depending on site conditions. Minor architectural changes may be made occasionally at the option of the builder. Please contact your Sales Consultant for details.