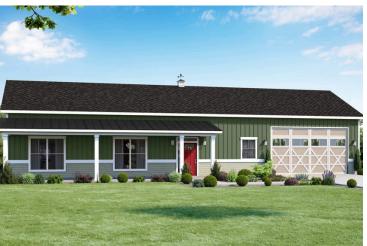

## Mustang Ranch Barndominium

Priced From \$258,990

**2 Exterior Styles Available** 

\_ 1,400+ Sq. Ft.

2 Bedrooms

2 Bathrooms

**2 Car Garage** 

The Mustang Ranch is a beautiful barndominium offering 1,400 square feet of heated living space, complete with 2 bedrooms and 2 bathrooms. The open-concept layout connects the living, dining, and kitchen areas, creating a warm and inviting space perfect for family time and entertaining. The soaring 12-foot ceilings enhance the home's spaciousness and charm. The home portion of this barndominium is part of our Design By U series, meaning that the home's floorplan can be easily modified with additional bedrooms and bathrooms, depending on you and your family's needs. One of the standout features of the Mustang Ranch is its 24′ x 28′ workspace/garage with an 18′ wide door. The 18′ door is also 10′ high to accommodate a farm tractor, boat or most RV's and it has a 10′x10′ garage door on the backside of the space for drive-thru capability!. The ceilings in the workspace/garage are 12′ high. Another lifestyle plus is its stunning wraparound porch, offering 509 square feet of outdoor living space. This expansive porch is perfect for relaxing, entertaining, or simply taking in the beauty of your surroundings. With its blend of practicality and style, the Mustang Ranch is an ideal choice for those dreaming of a cozy and functional home. Home plan photo may showcase choice flooring options.