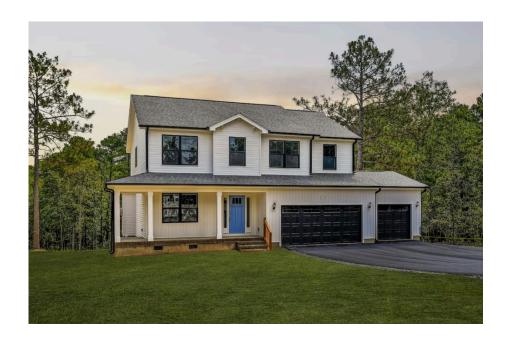

## **Montclaire**Martin

\$259,990

**2 Exterior Styles Available** 

\_ 2,357+ Sq. Ft.

**4 Bedrooms** 

🚓 2.5 Bathrooms

2 Car Garage

The Montclaire was designed with today's busy lifestyle in mind. Wide open living keeps the conversation flowing with a spacious great room open to the eating area and kitchen with plenty of cooking and counter space. A large utility room off the garage keeps the mess in check with a convenient powder room across the hall. After a long day relax and rejuvenate in your large primary suite with primary bath and enough closet space for all of your shoes and his baseball hat collection. The upstairs loft area is the perfect spot for family game night or just a quiet space to finish a book. The best home is the one you don't ever want to leave.