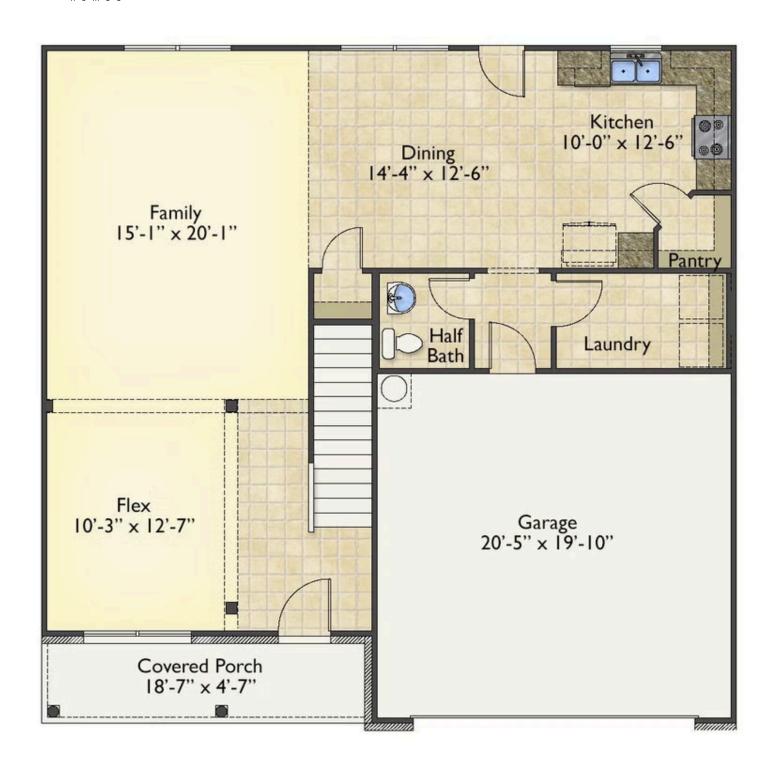

## **Montclaire**Martin

\$259,990

**2 Exterior Styles Available** 

\_ 2,357+ Sq. Ft.

**4 Bedrooms** 

🚓 2.5 Bathrooms

2 Car Garage

The Montclaire was designed with today's busy lifestyle in mind. Wide open living keeps the conversation flowing with a spacious great room open to the eating area and kitchen with plenty of cooking and counter space. A large utility room off the garage keeps the mess in check with a convenient powder room across the hall. After a long day relax and rejuvenate in your large primary suite with primary bath and enough closet space for all of your shoes and his baseball hat collection. The upstairs loft area is the perfect spot for family game night or just a quiet space to finish a book. The best home is the one you don't ever want to leave.

## Montclaire Martin