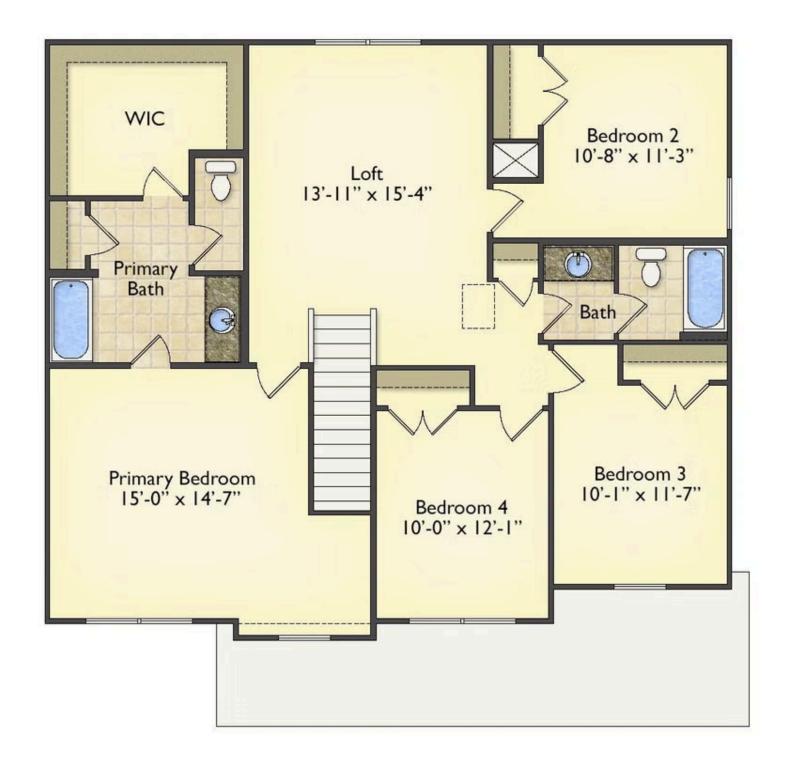

## **Montclaire**Martin

\$259,990

**2 Exterior Styles Available** 

\_ 2,357+ Sq. Ft.

**4 Bedrooms** 

🚓 2.5 Bathrooms

2 Car Garage

The Montclaire was designed with today's busy lifestyle in mind. Wide open living keeps the conversation flowing with a spacious great room open to the eating area and kitchen with plenty of cooking and counter space. A large utility room off the garage keeps the mess in check with a convenient powder room across the hall. After a long day relax and rejuvenate in your large primary suite with primary bath and enough closet space for all of your shoes and his baseball hat collection. The upstairs loft area is the perfect spot for family game night or just a quiet space to finish a book. The best home is the one you don't ever want to leave.

## Montclaire Martin