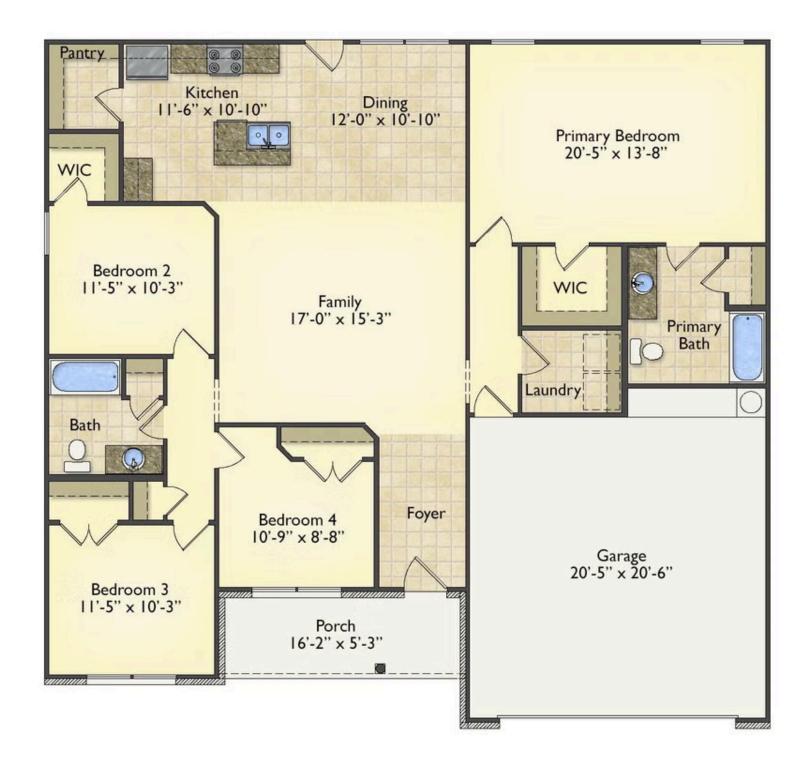

## Litchfield Martin

\$213,990

**3 Exterior Styles Available** 

📮 1,704+ Sq. Ft.

**4 Bedrooms** 

2 Bathrooms

2 Car Garage

The Litchfield is the perfect combination of Southern comfort, elegance, and contemporary living. This gorgeous space was designed for laid-back and relaxing, and provides the perfect space for entertaining family and loved ones. This 4 bedroom, 2 bathroom home was designed with your family in mind. The split bedroom floor plan ensures absolute privacy and includes a spacious primary room with a luxurious primary bath and walk-in closet. The kitchen opens up to the dining room and spacious great room to provide the perfect space for relaxing or gathering with family and loved ones. Choose to add a covered porch to unwind together at the end of the day or watch the sunrise with a cup of joe. The options are endless with this floor plan. Turn the fourth bedroom into a flex room and create your own home office, study, playroom, or whatever you may need at any stage of life. The Litchfield is the perfect plan to customize and create your very own dream home.