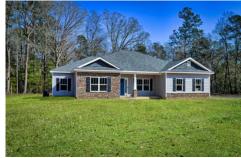

## Inglewood

\$269,990

**2 Exterior Styles Available** 

\_ 2,364+ Sq. Ft.

4 Bedrooms

2 Bathrooms

**2 Car Garage** 

Call the Inglewood home with its stunning and spacious 4 bedroom and 2 bath design This home is the perfect size for a growing family all while remaining a cozy and relaxing environment for spending the weekends with loved ones. The heart of the home is sure to be the gourmet kitchen beautifully designed to overlook the spacious great room and breakfast room. The Inglewood offers a covered rear porch that could be used for entertaining or for enjoying a quiet evening after dinner. The primary bedroom features a large walk-in closet and primary bath that comes with a tub and separate shower. The optional 4th bedroom can be left as a bedroom or turned into a library, office, or even a playroom for the kids. There is not a detail overlooked in the Inglewood as it is designed to meet your needs and is customizable to create your own dream home!

Classic

Craftsman

All square footage is approximate. Renderings are artist's conceptions and may vary slightly from the actual home. Homes may be built in reverse of plans shown, depending on site conditions. Minor architectural changes may be made occasionally at the option of the builder. Please contact your Sales Consultant for details.