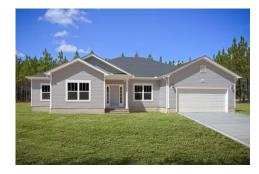

## Inglewood

\$269,990

**2 Exterior Styles Available** 

\_ 2,364+ Sq. Ft.

4 Bedrooms

2 Bathrooms

**2 Car Garage** 

Call the Inglewood home with its stunning and spacious 4 bedroom and 2 bath design This home is the perfect size for a growing family all while remaining a cozy and relaxing environment for spending the weekends with loved ones. The heart of the home is sure to be the gourmet kitchen beautifully designed to overlook the spacious great room and breakfast room. The Inglewood offers a covered rear porch that could be used for entertaining or for enjoying a quiet evening after dinner. The primary bedroom features a large walk-in closet and primary bath that comes with a tub and separate shower. The optional 4th bedroom can be left as a bedroom or turned into a library, office, or even a playroom for the kids. There is not a detail overlooked in the Inglewood as it is designed to meet your needs and is customizable to create your own dream home!

Classic

Craftsman

All square footage is approximate. Renderings are artist's conceptions and may vary slightly from the actual home. Homes may be built in reverse of plans shown, depending on site conditions. Minor architectural changes may be made occasionally at the option of the builder. Please contact your Sales Consultant for details.