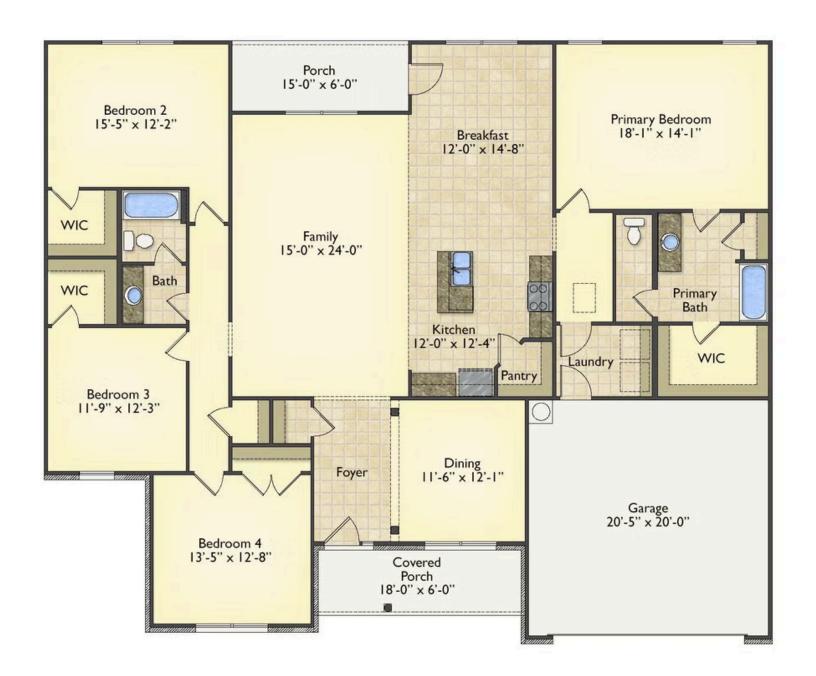

## Inglewood

\$269,990

**2 Exterior Styles Available** 

\_ 2,364+ Sq. Ft.

4 Bedrooms

2 Bathrooms

**2 Car Garage** 

Call the Inglewood home with its stunning and spacious 4 bedroom and 2 bath design This home is the perfect size for a growing family all while remaining a cozy and relaxing environment for spending the weekends with loved ones. The heart of the home is sure to be the gourmet kitchen beautifully designed to overlook the spacious great room and breakfast room. The Inglewood offers a covered rear porch that could be used for entertaining or for enjoying a quiet evening after dinner. The primary bedroom features a large walk-in closet and primary bath that comes with a tub and separate shower. The optional 4th bedroom can be left as a bedroom or turned into a library, office, or even a playroom for the kids. There is not a detail overlooked in the Inglewood as it is designed to meet your needs and is customizable to create your own dream home!

## Inglewood Martin