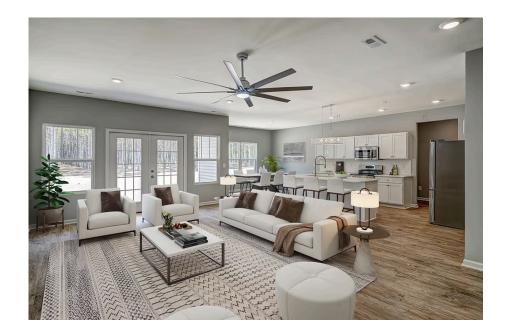

## Inglewood

\$269,990

**2 Exterior Styles Available** 

\_ 2,364+ Sq. Ft.

4 Bedrooms

2 Bathrooms

**2 Car Garage** 

Call the Inglewood home with its stunning and spacious 4 bedroom and 2 bath design This home is the perfect size for a growing family all while remaining a cozy and relaxing environment for spending the weekends with loved ones. The heart of the home is sure to be the gourmet kitchen beautifully designed to overlook the spacious great room and breakfast room. The Inglewood offers a covered rear porch that could be used for entertaining or for enjoying a quiet evening after dinner. The primary bedroom features a large walk-in closet and primary bath that comes with a tub and separate shower. The optional 4th bedroom can be left as a bedroom or turned into a library, office, or even a playroom for the kids. There is not a detail overlooked in the Inglewood as it is designed to meet your needs and is customizable to create your own dream home!