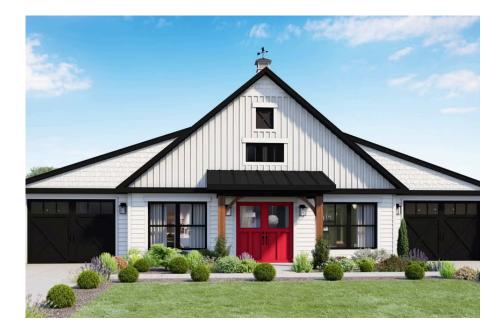

## **Hidden Valley Barndominium**

Martin

Priced From **\$202,990** 

**1 Exterior Styles Available** 

- \_□ 1,568+ Sq. Ft.
- 📇 3 Bedrooms
- 🚊 2 Bathrooms
- 👝 2 Car Garage

The Hidden Valley is a charming barndominium design that combines cozy living with modern convenience. With 1,568 square feet of heated space, this design features an open-concept layout that seamlessly connects the family room, kitchen, and dining area. It's a perfect setup for both everyday living and hosting gatherings with loved ones. The home portion of this barndominium is part of our Design By U series, meaning that the home's floorplan can be easily modified with additional bedrooms and bathrooms, depending on you and your family's needs.

This thoughtfully crafted plan also offers flexible options for attached garages, so you can customize the home to fit your needs. These are designed as 12' x 34' so more of a traditional garage, but with plenty of space. This particular plan has 9' doors on each side. The flexibility of this plan is also evident in many ways, not only can the home itself be essentially "whatever you want", the side garages can be removed for just a simple Farmhouse, or you could choose one on the left side of the home and convert the right side to an inviting porch, or even consider an In-Law Suite? The functionality and choices are endless. The inviting front porch adds a warm, welcoming touch, making it easy to imagine relaxing evenings and quality time spent outdoors. The Hidden Valley is more than a house—it's a place to call home.