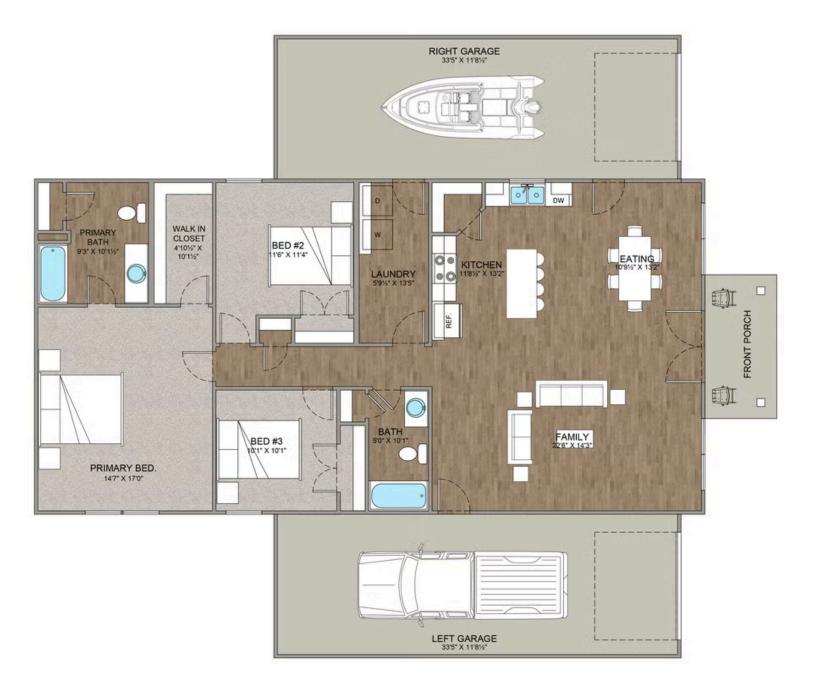

## **Hidden Valley Barndominium**

Martin

Priced From **\$202,990** 

**1 Exterior Styles Available** 

- \_□ 1,568+ Sq. Ft.
- 📇 3 Bedrooms
- 🚊 2 Bathrooms
- 👝 2 Car Garage

The Hidden Valley is a charming barndominium design that combines cozy living with modern convenience. With 1,568 square feet of heated space, this design features an open-concept layout that seamlessly connects the family room, kitchen, and dining area. It's a perfect setup for both everyday living and hosting gatherings with loved ones. The home portion of this barndominium is part of our Design By U series, meaning that the home's floorplan can be easily modified with additional bedrooms and bathrooms, depending on you and your family's needs.

This thoughtfully crafted plan also offers flexible options for attached garages, so you can customize the home to fit your needs. These are designed as 12' x 34' so more of a traditional garage, but with plenty of space. This particular plan has 9' doors on each side. The flexibility of this plan is also evident in many ways, not only can the home itself be essentially "whatever you want", the side garages can be removed for just a simple Farmhouse, or you could choose one on the left side of the home and convert the right side to an inviting porch, or even consider an In-Law Suite? The functionality and choices are endless. The inviting front porch adds a warm, welcoming touch, making it easy to imagine relaxing evenings and quality time spent outdoors. The Hidden Valley is more than a house—it's a place to call home.

## Hidden Valley Barndominium

Martin

All square footage is approximate. Renderings are artist's conceptions and may vary slightly from the actual home. Homes may be built in reverse of plans shown, depending on site conditions. Minor architectural changes may be made occasionally at the option of the builder. Please contact your Sales Consultant for details.