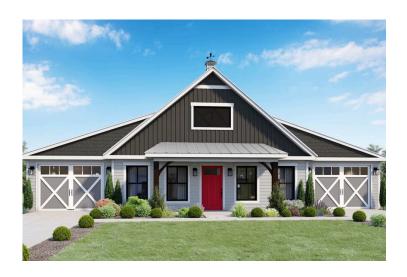

## Hidden Hills Barndominium

Priced From \$276,990

**1 Exterior Styles Available** 

பு 1,568+ Sq. Ft.

**3 Bedrooms** 

🚊 2 Bathrooms

2 Car Garage

The Hidden Hills is a charming barndominium design that combines cozy living with modern convenience. With 1,568 square feet of heated space, this design features an open-concept layout that seamlessly connects the family room, kitchen, and dining area. It's a perfect setup for both everyday living and hosting gatherings with loved ones. The home portion of this barndominium is part of our Design By U series, meaning that the home's home plan can be easily modified with additional bedrooms and bathrooms, depending on you and your family's needs. This thoughtfully crafted plan also offers flexible options for attached garages, so you can customize the home to fit your needs. These are designed as 14' x 34' so more of a traditional garage, but with plenty of space. This particular plan has 10' doors on each side. The flexibility of this plan is also evident in many ways, not only can the home itself be essentially "whatever you want", the side garages can be removed for just a simple Farmhouse, or you could choose one on the left side of the home and convert the right side to an inviting porch, or even consider an In-Law Suite? The functionality and choices are endless. The inviting front porch adds a warm, welcoming touch, making it easy to imagine relaxing evenings and quality time spent outdoors. The Hidden Hills is more than a house—it's a place to call home. Home plan photo may showcase choice flooring options.

## Hidden Hills Barndominium Martin

All square footage is approximate. Renderings are artist's conceptions and may vary slightly from the actual home. Homes may be built in reverse of plans shown, depending on site conditions. Minor architectural changes may be made occasionally at the option of the builder. Please contact your Sales Consultant for details.