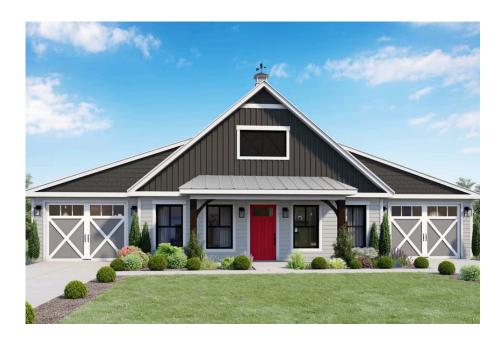

## Hidden Hills Barndominium

Priced From \$276,990

**1 Exterior Styles Available** 

பு 1,568+ Sq. Ft.

**3 Bedrooms** 

🚊 2 Bathrooms

2 Car Garage

The Hidden Hills is a charming barndominium design that combines cozy living with modern convenience. With 1,568 square feet of heated space, this design features an open-concept layout that seamlessly connects the family room, kitchen, and dining area. It's a perfect setup for both everyday living and hosting gatherings with loved ones. The home portion of this barndominium is part of our Design By U series, meaning that the home's home plan can be easily modified with additional bedrooms and bathrooms, depending on you and your family's needs. This thoughtfully crafted plan also offers flexible options for attached garages, so you can customize the home to fit your needs. These are designed as 14' x 34' so more of a traditional garage, but with plenty of space. This particular plan has 10' doors on each side. The flexibility of this plan is also evident in many ways, not only can the home itself be essentially "whatever you want", the side garages can be removed for just a simple Farmhouse, or you could choose one on the left side of the home and convert the right side to an inviting porch, or even consider an In-Law Suite? The functionality and choices are endless. The inviting front porch adds a warm, welcoming touch, making it easy to imagine relaxing evenings and quality time spent outdoors. The Hidden Hills is more than a house—it's a place to call home. Home plan photo may showcase choice flooring options.

## Hidden Hills Barndominium Martin

All square footage is approximate. Renderings are artist's conceptions and may vary slightly from the actual home. Homes may be built in reverse of plans shown, depending on site conditions. Minor architectural changes may be made occasionally at the option of the builder. Please contact your Sales Consultant for details.