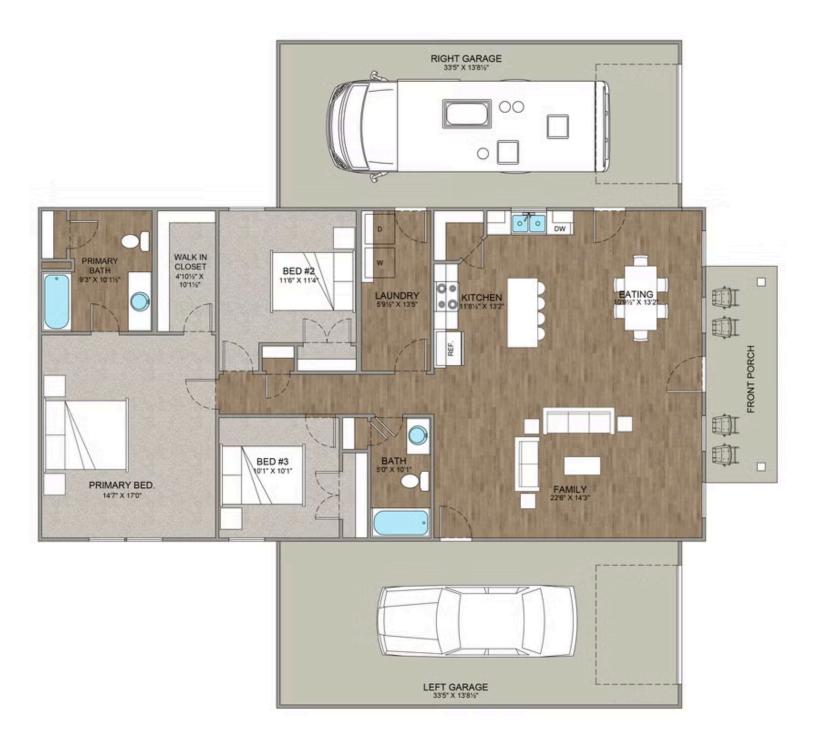

## Hidden Hills Barndominium

Priced From \$276,990

**1 Exterior Styles Available** 

பு 1,568+ Sq. Ft.

**3 Bedrooms** 

🚊 2 Bathrooms

2 Car Garage

The Hidden Hills is a charming barndominium design that combines cozy living with modern convenience. With 1,568 square feet of heated space, this design features an open-concept layout that seamlessly connects the family room, kitchen, and dining area. It's a perfect setup for both everyday living and hosting gatherings with loved ones. The home portion of this barndominium is part of our Design By U series, meaning that the home's home plan can be easily modified with additional bedrooms and bathrooms, depending on you and your family's needs. This thoughtfully crafted plan also offers flexible options for attached garages, so you can customize the home to fit your needs. These are designed as 14' x 34' so more of a traditional garage, but with plenty of space. This particular plan has 10' doors on each side. The flexibility of this plan is also evident in many ways, not only can the home itself be essentially "whatever you want", the side garages can be removed for just a simple Farmhouse, or you could choose one on the left side of the home and convert the right side to an inviting porch, or even consider an In-Law Suite? The functionality and choices are endless. The inviting front porch adds a warm, welcoming touch, making it easy to imagine relaxing evenings and quality time spent outdoors. The Hidden Hills is more than a house—it's a place to call home. Home plan photo may showcase choice flooring options.