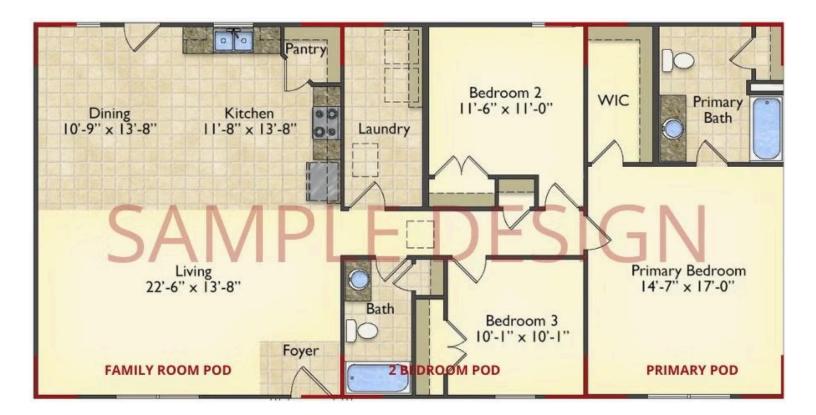

## Call for Price

**10 Exterior Styles Available** 

- \_□ 983+ Sq. Ft.
- 📇 1 6 Bedrooms
- 🚊 1 3 Bathrooms

DesignByU! Our newest DesignByU Plan System is a unique and cost effective solution with the PRIMARY focus being the ability to Personally Design YOUR Dream Home using our plan pieces or pre-designed home sections. With this DesignByU concept, there are a wide range of plan pieces for you to assemble to create a unique floor plan that best fits YOUR family and YOUR budget. There are hundreds of variations allowing you to piece together your Dream Home!

This method of design is a NEW and Innovative way to personalize your home. No more starting from scratch on a plan or trying to re-configure a singular floorplan to work for your family and budget. Using predesigned and inter-connecting home parts, our DesignByU System gives you the ability to assemble/design the home that you want and the home that is RIGHT for you!