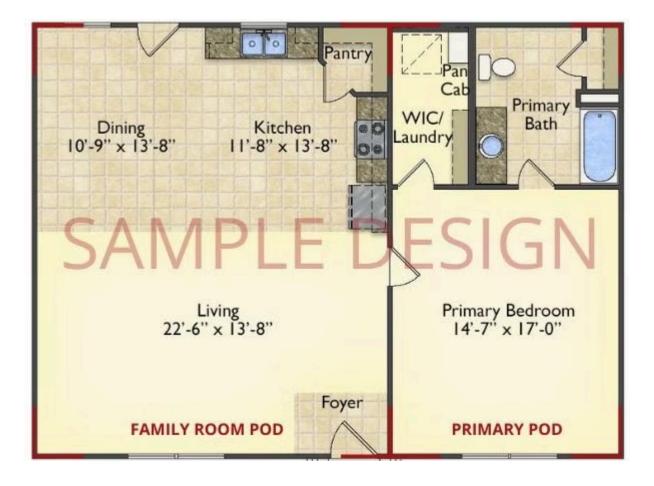

## Call for Price

**10 Exterior Styles Available** 

- \_□ 983+ Sq. Ft.
- 📇 1 6 Bedrooms
- 🚊 1 3 Bathrooms

DesignByU! Our newest DesignByU Plan System is a unique and cost effective solution with the PRIMARY focus being the ability to Personally Design YOUR Dream Home using our plan pieces or pre-designed home sections. With this DesignByU concept, there are a wide range of plan pieces for you to assemble to create a unique floor plan that best fits YOUR family and YOUR budget. There are hundreds of variations allowing you to piece together your Dream Home!

This method of design is a NEW and Innovative way to personalize your home. No more starting from scratch on a plan or trying to re-configure a singular floorplan to work for your family and budget. Using predesigned and inter-connecting home parts, our DesignByU System gives you the ability to assemble/design the home that you want and the home that is RIGHT for you!