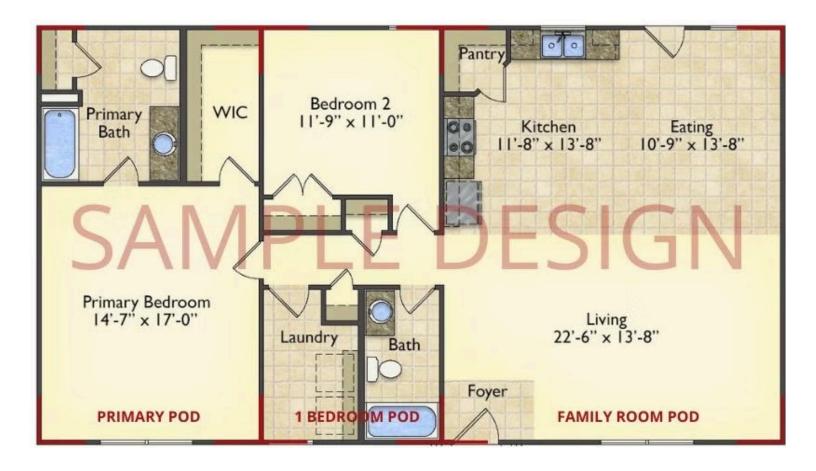

## Call for Price

**10 Exterior Styles Available** 

- \_□ 983+ Sq. Ft.
- 📇 1 6 Bedrooms
- 🚊 1 3 Bathrooms

DesignByU! Our newest DesignByU Plan System is a unique and cost effective solution with the PRIMARY focus being the ability to Personally Design YOUR Dream Home using our plan pieces or pre-designed home sections. With this DesignByU concept, there are a wide range of plan pieces for you to assemble to create a unique floor plan that best fits YOUR family and YOUR budget. There are hundreds of variations allowing you to piece together your Dream Home!