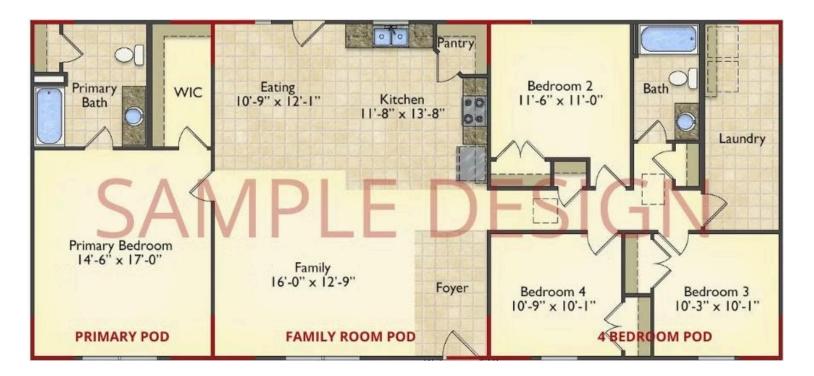

## Call for Price

**10 Exterior Styles Available** 

- \_□ 983+ Sq. Ft.
- 📇 1 6 Bedrooms
- 🚊 1 3 Bathrooms

DesignByU! Our newest DesignByU Plan System is a unique and cost effective solution with the PRIMARY focus being the ability to Personally Design YOUR Dream Home using our plan pieces or pre-designed home sections. With this DesignByU concept, there are a wide range of plan pieces for you to assemble to create a unique floor plan that best fits YOUR family and YOUR budget. There are hundreds of variations allowing you to piece together your Dream Home!

This method of design is a NEW and Innovative way to personalize your home. No more starting from scratch on a plan or trying to re-configure a singular floorplan to work for your family and budget. Using predesigned and inter-connecting home parts, our DesignByU System gives you the ability to assemble/design the home that you want and the home that is RIGHT for you!