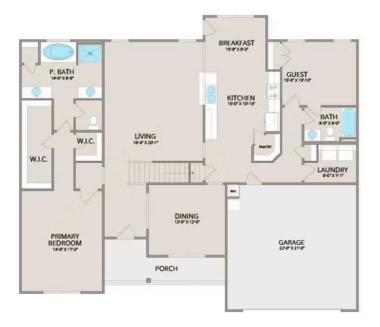

Step inside and enjoy the luxurious primary suite on the first floor, complete with two walk-in closets and a spa-like bathroom. The extended first-floor suite option now includes an additional bath, providing even more flexibility. The kitchen offers plenty of space for entertaining, while the covered rear porch is perfect for relaxing with your favorite beverage.

## Chapel Hill Martin

MAIN

UPPER

All square footage is approximate. Renderings are artist's conceptions and may vary slightly from the actual home. Homes may be built in reverse of plans shown, depending on site conditions. Minor architectural changes may be made occasionally at the option of the builder. Please contact your Sales Consultant for details.