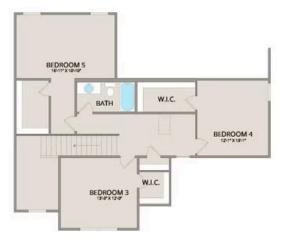

Upstairs, you'll find three spacious bedrooms, each with its own walk-in closet, along with a versatile bonus room available as a choice. Customize it as an office, craft room, or media haven. The new choice to add a full bath to the bonus room enhances its usability even further.

## Chapel Hill Martin

MAIN

UPPER

All square footage is approximate. Renderings are artist's conceptions and may vary slightly from the actual home. Homes may be built in reverse of plans shown, depending on site conditions. Minor architectural changes may be made occasionally at the option of the builder. Please contact your Sales Consultant for details.