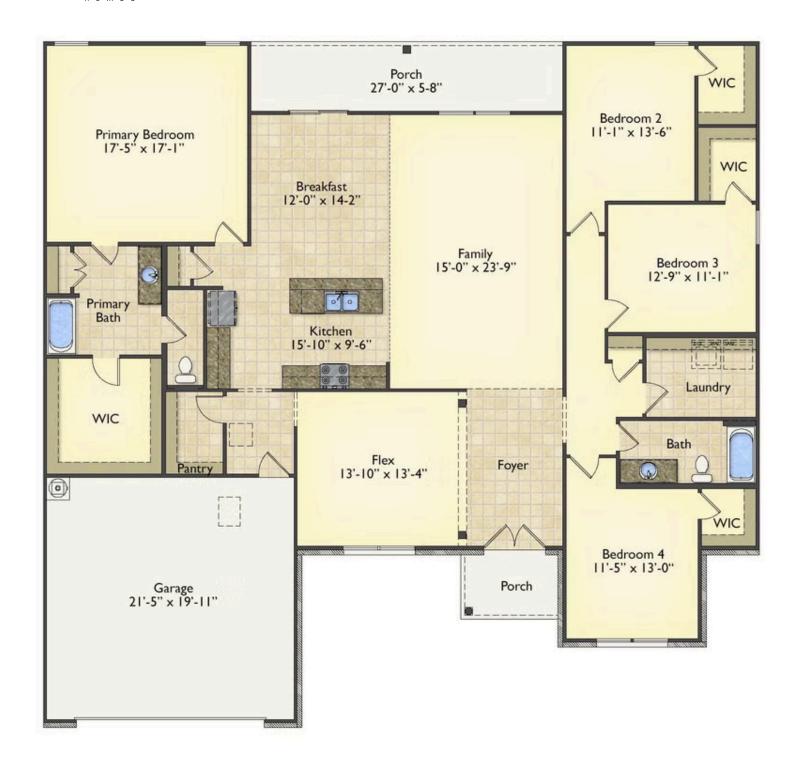

## Brunswick Martin

\$285,990

**3 Exterior Styles Available** 

\_ 2,525+ Sq. Ft.

4 Bedrooms

2 Bathrooms

**2 Car Garage** 

Say hello to your very own dream home. The Brunswick is a stunning 4 bedroom, 2 bath home bursting with possibility. Picture yourself winding down in your spacious primary suite and slipping into a bubble bath in your private primary bathroom. Looking for an office at home or need an extra room for visiting guests? This versatile split-bedroom plan has an optional 5th room for that and more! Spend your morning enjoying a cup of Joe from your breakfast bar in your large eat in kitchen with an island and later enjoy a quiet evening on your covered porch out back. If you can dream it, we can create it.

## Brunswick Martin

All square footage is approximate. Renderings are artist's conceptions and may vary slightly from the actual home. Homes may be built in reverse of plans shown, depending on site conditions. Minor architectural changes may be made occasionally at the option of the builder. Please contact your Sales Consultant for details.