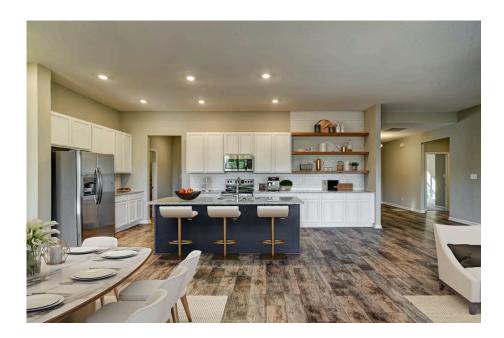

## Brunswick Martin

\$285,990

**3 Exterior Styles Available** 

\_ 2,525+ Sq. Ft.

4 Bedrooms

2 Bathrooms

**2 Car Garage** 

Say hello to your very own dream home. The Brunswick is a stunning 4 bedroom, 2 bath home bursting with possibility. Picture yourself winding down in your spacious primary suite and slipping into a bubble bath in your private primary bathroom. Looking for an office at home or need an extra room for visiting guests? This versatile split-bedroom plan has an optional 5th room for that and more! Spend your morning enjoying a cup of Joe from your breakfast bar in your large eat in kitchen with an island and later enjoy a quiet evening on your covered porch out back. If you can dream it, we can create it.

## Brunswick Martin

All square footage is approximate. Renderings are artist's conceptions and may vary slightly from the actual home. Homes may be built in reverse of plans shown, depending on site conditions. Minor architectural changes may be made occasionally at the option of the builder. Please contact your Sales Consultant for details.