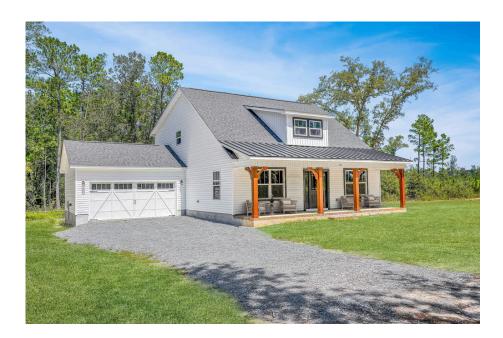

## Beaufort Martin

## Priced From **\$249,990**

**3 Exterior Styles Available** 

- 1,988+ Sq. Ft.
- 📇 3 Bedrooms
- 💮 2.5 Bathrooms

The Beaufort is a spectacular plan for those who are looking for elegance and comfort. From the high ceilings and open layout design to the abundance of natural light, no detail has been overlooked in the creation of this stunning home. Everyday life is sure to revolve around the open kitchen, dining, and great room. Here you can gather with loved ones and host guests as you cook up a nice comfort food meal in the large gourmet kitchen with an island is a perfect for gathering family and friends.

The layout extends to the second-floor bonus room which could be used to fit any of your needs, whether you're envisioning a home office, a playroom or a second living area. There is plenty of space for everyone to spread out and relax with three spacious bedrooms and 2.5 baths. At the end of your day, you can retire to your luxe primary suite with your large private bath that includes a shower/tub combo. As you might expect, the list of extra features is long and impressive. Add a covered front porch to enjoy time outdoors with a refreshing glass of lemonade! The options are endless with The Beaufort.