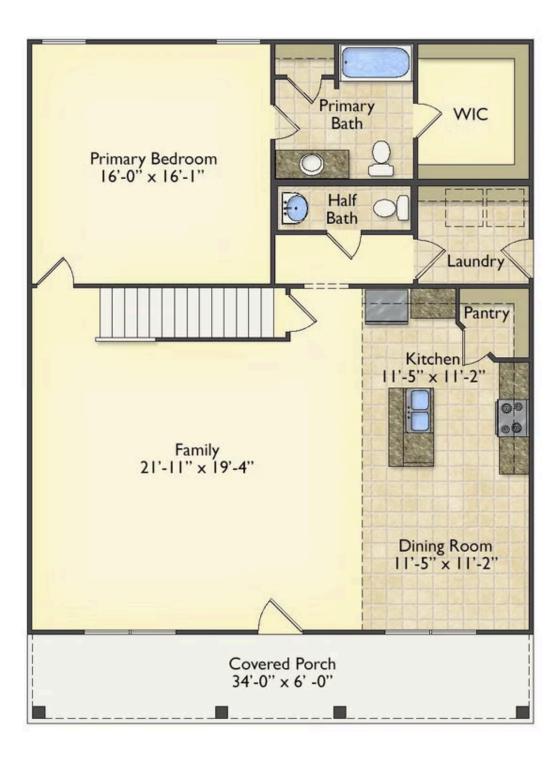

## Priced From **\$249,990**

**3 Exterior Styles Available** 

- 1,988+ Sq. Ft.
- 📇 3 Bedrooms
- 💮 2.5 Bathrooms

The Beaufort is a spectacular plan for those who are looking for elegance and comfort. From the high ceilings and open layout design to the abundance of natural light, no detail has been overlooked in the creation of this stunning home. Everyday life is sure to revolve around the open kitchen, dining, and great room. Here you can gather with loved ones and host guests as you cook up a nice comfort food meal in the large gourmet kitchen with an island is a perfect for gathering family and friends.

The layout extends to the second-floor bonus room which could be used to fit any of your needs, whether you're envisioning a home office, a playroom or a second living area. There is plenty of space for everyone to spread out and relax with three spacious bedrooms and 2.5 baths. At the end of your day, you can retire to your luxe primary suite with your large private bath that includes a shower/tub combo. As you might expect, the list of extra features is long and impressive. Add a covered front porch to enjoy time outdoors with a refreshing glass of lemonade! The options are endless with The Beaufort.

**Beaufort** 

All square footage is approximate. Renderings are artist's conceptions and may vary slightly from the actual home. Homes may be built in reverse of plans shown, depending on site conditions. Minor architectural changes may be made occasionally at the option of the builder. Please contact your Sales Consultant for details.