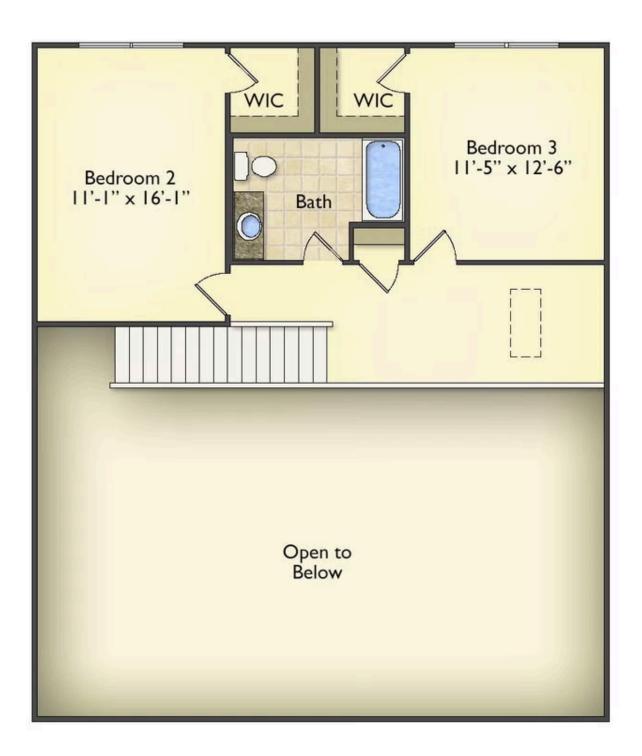

The layout extends to the second-floor bonus room which could be used to fit any of your needs, whether you're envisioning a home office, a playroom or a second living area. There is plenty of space for everyone to spread out and relax with three spacious bedrooms and 2.5 baths. At the end of your day, you can retire to your luxe primary suite with your large private bath that includes a shower/tub combo. As you might expect, the list of extra features is long and impressive. Add a covered front porch to enjoy time outdoors with a refreshing glass of lemonade! The options are endless with The Beaufort.

**Beaufort** 

All square footage is approximate. Renderings are artist's conceptions and may vary slightly from the actual home. Homes may be built in reverse of plans shown, depending on site conditions. Minor architectural changes may be made occasionally at the option of the builder. Please contact your Sales Consultant for details.