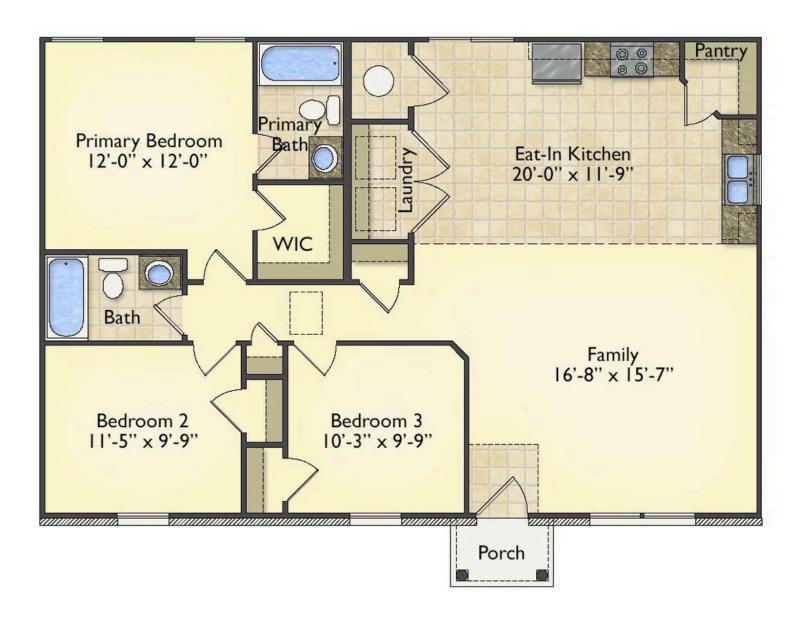

## Aspen Martin

\$144,990

**2 Exterior Styles Available** 

\_ 1,176+ Sq. Ft.

3 Bedrooms

🚊 2 Bathrooms

The Aspen is a cozy, one-story plan with an open layout that is bright and welcoming and invites you to easily flow from one space into the next. This plan offers 3 bedrooms and 2 full baths with a spacious great room that opens up to the eat-in kitchen. Personalize this plan to turn this kitchen into your own luxury kitchen perfect for entertaining. You can even add a garage, or a covered porch to wake up and watch the sunrise with a cup of joe. With endless opportunities, you can turn this versatile plan into your own dream home.