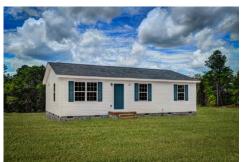

## Aspen Martin

\$144,990

**2 Exterior Styles Available** 

\_ 1,176+ Sq. Ft.

3 Bedrooms

🚊 2 Bathrooms

The Aspen is a cozy, one-story plan with an open layout that is bright and welcoming and invites you to easily flow from one space into the next. This plan offers 3 bedrooms and 2 full baths with a spacious great room that opens up to the eat-in kitchen. Personalize this plan to turn this kitchen into your own luxury kitchen perfect for entertaining. You can even add a garage, or a covered porch to wake up and watch the sunrise with a cup of joe. With endless opportunities, you can turn this versatile plan into your own dream home.

Craftsman

Classic

All square footage is approximate. Renderings are artist's conceptions and may vary slightly from the actual home. Homes may be built in reverse of plans shown, depending on site conditions. Minor architectural changes may be made occasionally at the option of the builder. Please contact your Sales Consultant for details.