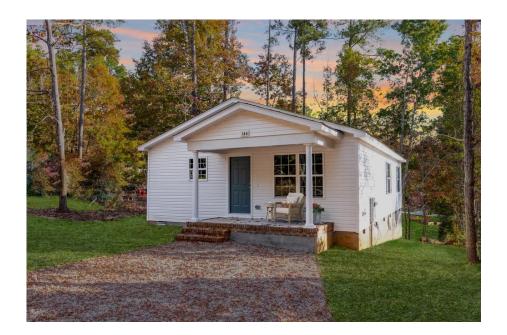

## Aspen Martin

\$144,990

**2 Exterior Styles Available** 

\_ 1,176+ Sq. Ft.

3 Bedrooms

🚊 2 Bathrooms

The Aspen is a cozy, one-story plan with an open layout that is bright and welcoming and invites you to easily flow from one space into the next. This plan offers 3 bedrooms and 2 full baths with a spacious great room that opens up to the eat-in kitchen. Personalize this plan to turn this kitchen into your own luxury kitchen perfect for entertaining. You can even add a garage, or a covered porch to wake up and watch the sunrise with a cup of joe. With endless opportunities, you can turn this versatile plan into your own dream home.

Craftsman

Classic

All square footage is approximate. Renderings are artist's conceptions and may vary slightly from the actual home. Homes may be built in reverse of plans shown, depending on site conditions. Minor architectural changes may be made occasionally at the option of the builder. Please contact your Sales Consultant for details.