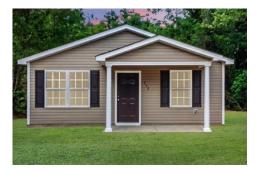

## Aspen Martin

\$144,990

**2 Exterior Styles Available** 

\_ 1,176+ Sq. Ft.

3 Bedrooms

🚊 2 Bathrooms

The Aspen is a cozy, one-story plan with an open layout that is bright and welcoming and invites you to easily flow from one space into the next. This plan offers 3 bedrooms and 2 full baths with a spacious great room that opens up to the eat-in kitchen. Personalize this plan to turn this kitchen into your own luxury kitchen perfect for entertaining. You can even add a garage, or a covered porch to wake up and watch the sunrise with a cup of joe. With endless opportunities, you can turn this versatile plan into your own dream home.

Craftsman

Classic

All square footage is approximate. Renderings are artist's conceptions and may vary slightly from the actual home. Homes may be built in reverse of plans shown, depending on site conditions. Minor architectural changes may be made occasionally at the option of the builder. Please contact your Sales Consultant for details.