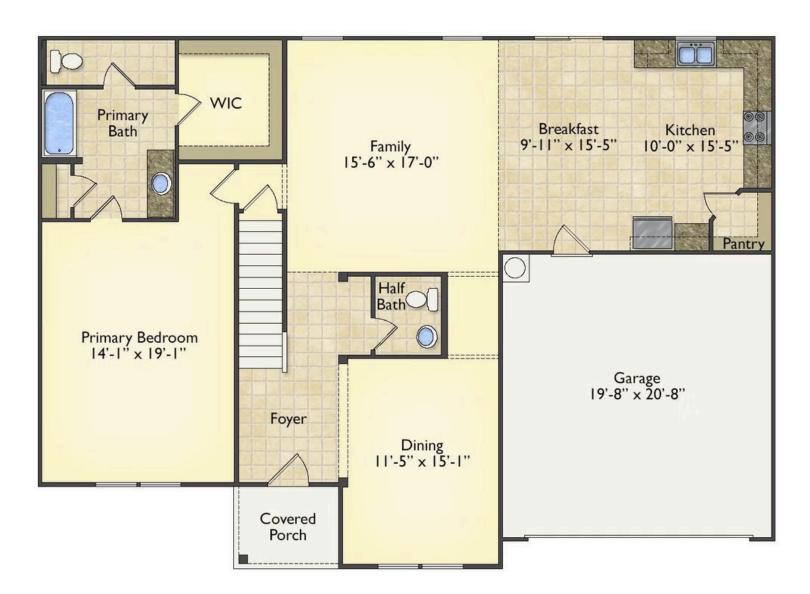

## Arlington Martin

Priced From \$324,990

**2 Exterior Styles Available** 

\_ 3,202+ Sq. Ft.

**5** Bedrooms

**2 Car Garage** 

Welcome home to the Arlington! This incredible two-story offers 5 bedrooms and 2.5 baths with endless options for you to create your own dream home! The first floor primary suite has become a popular feature as home owners prepare to build their forever home, the Arlington has that option for you! Create the perfect space with an optional dual primary suite on the second floor! Make a delicious Sunday brunch in your dream kitchen with a generous pantry and have the family gather around the kitchen island! Your utility room is conveniently located upstairs for added convenience! The open layout features a large upstairs loft that can be customized to be a reading area, second great room, or play room! Make your vision come true with the Arlington!