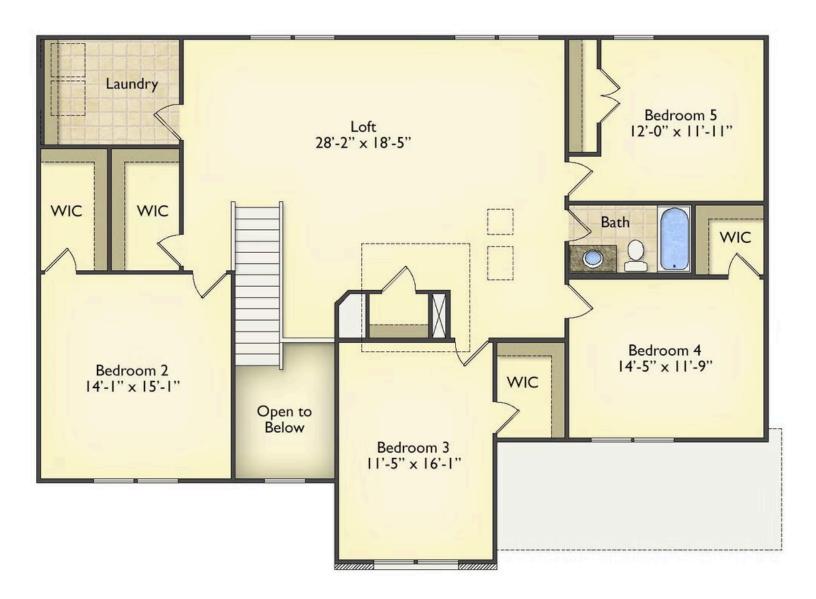

## Arlington Martin

Priced From \$324,990

**2 Exterior Styles Available** 

\_ 3,202+ Sq. Ft.

**5** Bedrooms

**2 Car Garage** 

Welcome home to the Arlington! This incredible two-story offers 5 bedrooms and 2.5 baths with endless options for you to create your own dream home! The first floor primary suite has become a popular feature as home owners prepare to build their forever home, the Arlington has that option for you! Create the perfect space with an optional dual primary suite on the second floor! Make a delicious Sunday brunch in your dream kitchen with a generous pantry and have the family gather around the kitchen island! Your utility room is conveniently located upstairs for added convenience! The open layout features a large upstairs loft that can be customized to be a reading area, second great room, or play room! Make your vision come true with the Arlington!