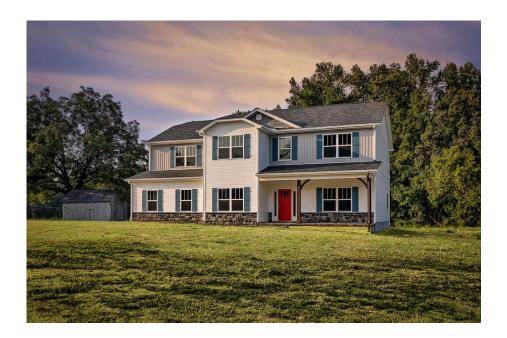

## Arlington Martin

Priced From \$324,990

**2 Exterior Styles Available** 

\_ 3,202+ Sq. Ft.

**5** Bedrooms

**2 Car Garage** 

Welcome home to the Arlington! This incredible two-story offers 5 bedrooms and 2.5 baths with endless options for you to create your own dream home! The first floor primary suite has become a popular feature as home owners prepare to build their forever home, the Arlington has that option for you! Create the perfect space with an optional dual primary suite on the second floor! Make a delicious Sunday brunch in your dream kitchen with a generous pantry and have the family gather around the kitchen island! Your utility room is conveniently located upstairs for added convenience! The open layout features a large upstairs loft that can be customized to be a reading area, second great room, or play room! Make your vision come true with the Arlington!

Classic

Craftsman

All square footage is approximate. Renderings are artist's conceptions and may vary slightly from the actual home. Homes may be built in reverse of plans shown, depending on site conditions. Minor architectural changes may be made occasionally at the option of the builder. Please contact your Sales Consultant for details.