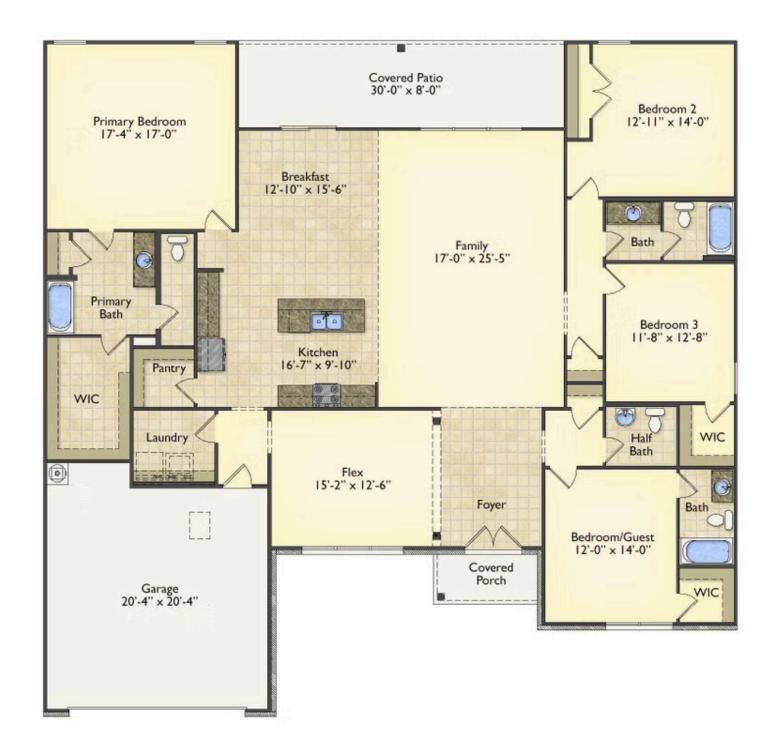

## Westmoreland

\$329,990

**4 Exterior Styles Available** 

\_ 2,757+ Sq. Ft.

**4 Bedrooms** 

3.5 Bathrooms

**2 Car Garage** 

Welcome home to the Westmoreland where contemporary Southern comfort and flexibility are perfectly combined to make your dream home. This plan is designed to fit your lifestyle, and provides space to work from home, room to accommodate in-laws and entertain guests. This stunning and spacious home features a single-story plan with 4 bedrooms and 3.5 baths including the primary suite and stunning primary bath complete with a walk-in closet.

The split-bedroom design wastes no space and creates your own oasis by giving your family absolute privacy. Turn the optional flex room into a guest room, office, dining room, or a playroom for the kids! The large kitchen complete with an island opens up into the spacious great room and breakfast room providing you with plenty of space for relaxing or spending time with family and loved ones. The covered porch is the perfect place to unwind together with a glass of sweet tea. The Westmoreland is completely customizable to fit your needs and fulfill all your dreams.