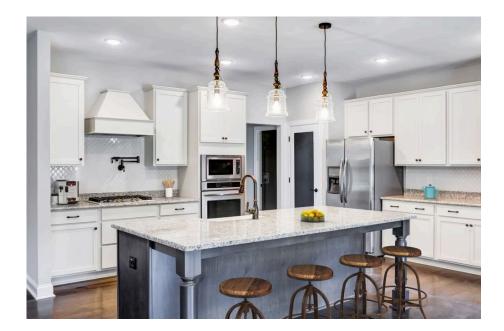

## Westmoreland

\$329,990

**4 Exterior Styles Available** 

\_ 2,757+ Sq. Ft.

**4 Bedrooms** 

3.5 Bathrooms

**2 Car Garage** 

Welcome home to the Westmoreland where contemporary Southern comfort and flexibility are perfectly combined to make your dream home. This plan is designed to fit your lifestyle, and provides space to work from home, room to accommodate in-laws and entertain guests. This stunning and spacious home features a single-story plan with 4 bedrooms and 3.5 baths including the primary suite and stunning primary bath complete with a walk-in closet.

The split-bedroom design wastes no space and creates your own oasis by giving your family absolute privacy. Turn the optional flex room into a guest room, office, dining room, or a playroom for the kids! The large kitchen complete with an island opens up into the spacious great room and breakfast room providing you with plenty of space for relaxing or spending time with family and loved ones. The covered porch is the perfect place to unwind together with a glass of sweet tea. The Westmoreland is completely customizable to fit your needs and fulfill all your dreams.