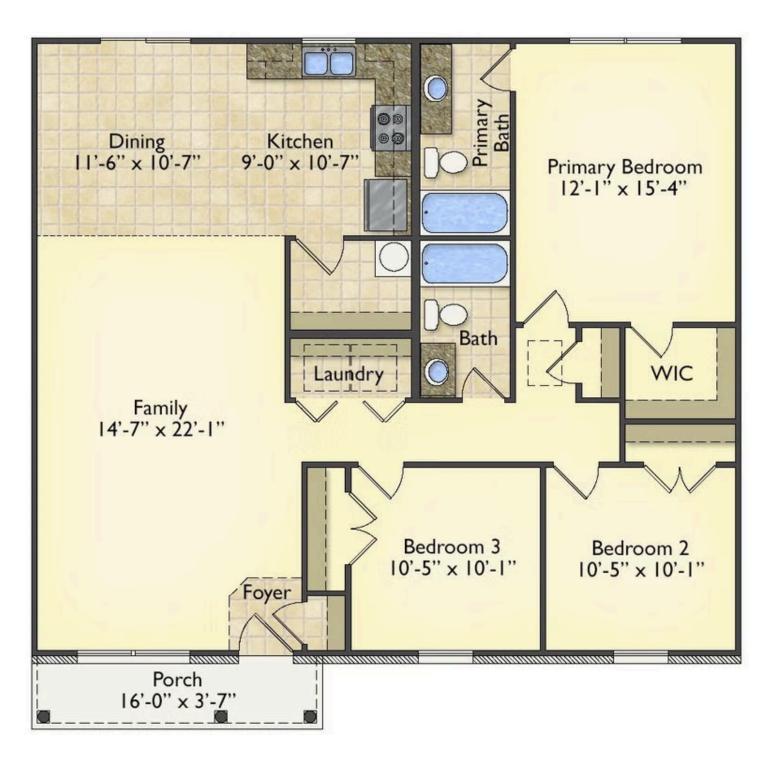

## Priced From **\$170,990**

2 Exterior Styles Available

- \_ **□** 1,326+ Sq. Ft.
- 📇 3 Bedrooms
- 💮 2 Bathrooms

This charming floor plan creates the perfect space for spending the night in and relaxing, or entertaining family and loved ones. The Tynedale offers 3 bedrooms and 2 bathrooms including a primary suite with a stunning bathroom and walk-in closet. The heart of the home is the great room with a vaulted ceiling that opens up to a beautiful kitchen and dining room. Add a covered porch to enjoy summer night grilling out with family and loved ones or create a storage space with the option to add a garage. This floor plan is customizable to meet your needs and fulfill all your dreams.