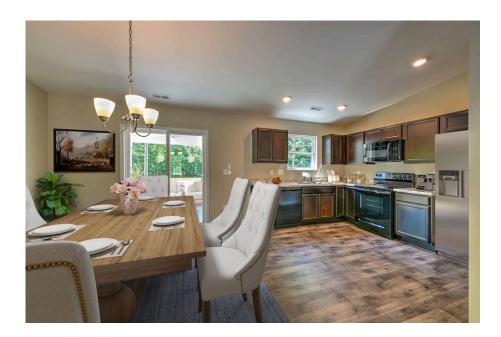

## Priced From **\$170,990**

2 Exterior Styles Available

- \_ **□** 1,326+ Sq. Ft.
- 📇 3 Bedrooms
- 💮 2 Bathrooms

This charming floor plan creates the perfect space for spending the night in and relaxing, or entertaining family and loved ones. The Tynedale offers 3 bedrooms and 2 bathrooms including a primary suite with a stunning bathroom and walk-in closet. The heart of the home is the great room with a vaulted ceiling that opens up to a beautiful kitchen and dining room. Add a covered porch to enjoy summer night grilling out with family and loved ones or create a storage space with the option to add a garage. This floor plan is customizable to meet your needs and fulfill all your dreams.