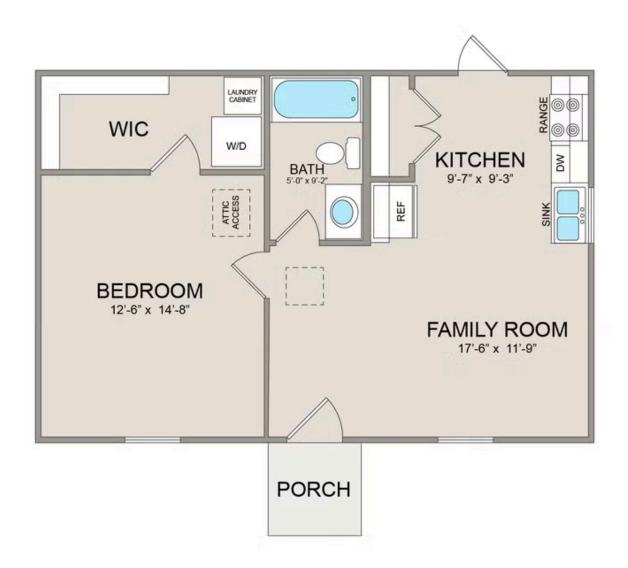

## Tucker Columbus

\$93,990

**4 Exterior Styles Available** 

\_ 600+ Sq. Ft.

1 Bedrooms

3 1 Bathrooms

Say hello to the "Tucker"- a cozy one-bedroom, one-bathroom home spanning 600 square feet. Despite its small size, it offers all the comforts you need, with an open living space, full kitchen, and a private primary bedroom.

This compact home brings numerous advantages, including lower maintenance costs and an efficient use of space. It's the perfect option for keeping a family member close while still providing them with their own space and independence or perhaps for your forever home downsizing is a top priority. is the perfect blend of convenience and comfort.

Whether you're keeping family close or embracing a simpler lifestyle, this home offers a cozy space for all.

Classic Craftsman Farmhouse 2

All square footage is approximate. Renderings are artist's conceptions and may vary slightly from the actual home. Homes may be built in reverse of plans shown, depending on site conditions. Minor architectural changes may be made occasionally at the option of the builder. Please contact your Sales Consultant for details.