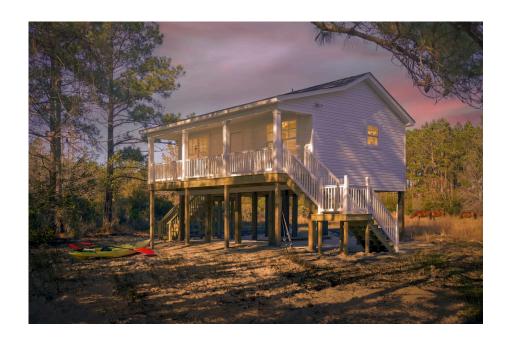

## Tucker Columbus

\$93,990

**4 Exterior Styles Available** 

\_ 600+ Sq. Ft.

1 Bedrooms

3 1 Bathrooms

Say hello to the "Tucker"- a cozy one-bedroom, one-bathroom home spanning 600 square feet. Despite its small size, it offers all the comforts you need, with an open living space, full kitchen, and a private primary bedroom.

This compact home brings numerous advantages, including lower maintenance costs and an efficient use of space. It's the perfect option for keeping a family member close while still providing them with their own space and independence or perhaps for your forever home downsizing is a top priority. is the perfect blend of convenience and comfort.

Whether you're keeping family close or embracing a simpler lifestyle, this home offers a cozy space for all.

Classic Craftsman Farmhouse 2

All square footage is approximate. Renderings are artist's conceptions and may vary slightly from the actual home. Homes may be built in reverse of plans shown, depending on site conditions. Minor architectural changes may be made occasionally at the option of the builder. Please contact your Sales Consultant for details.