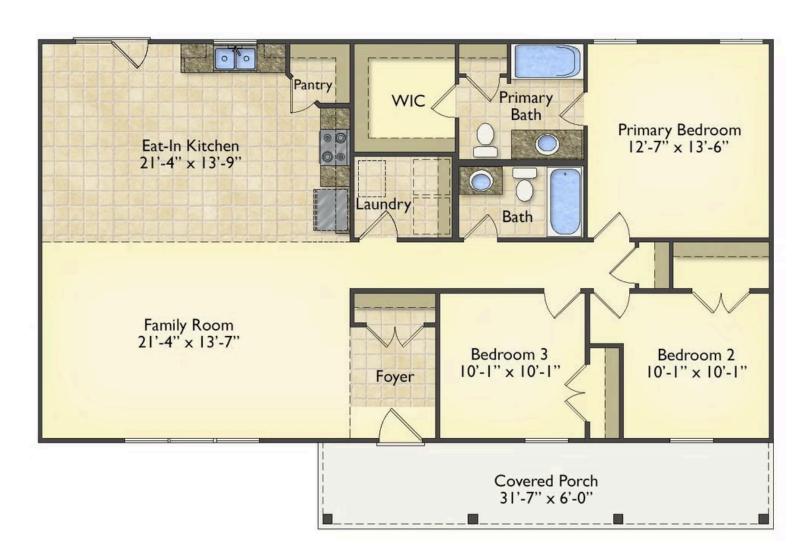

## Southport

\$184,990

**4 Exterior Styles Available** 

\_ 1,428+ Sq. Ft.

3 Bedrooms

2 Bathrooms

If you're looking for Southern charm and comfortable living, the Southport is the perfect fit! This beautiful plan was designed with you in mind whether you're relaxing at the end of the day or gathering with family and loved ones for an evening of fun and games. There are 3 bedrooms and 2 bathrooms throughout this cozy floor plan. The heart of the home is sure to be the large eat in kitchen with optional island that opens up to the beautiful great room. This is the perfect space for entertaining, or relaxing and watching the game. The covered front porch is the perfect spot to catch up with conversation on a sunny summer day with a cool pitcher of sweet tea. At the end of the day, retire to the primary suite where you can enjoy a luxurious primary bath and walk-in closet. This floor plan is the perfect fit for your Southern farmhouse dreams and can be customized to fulfill all your needs!