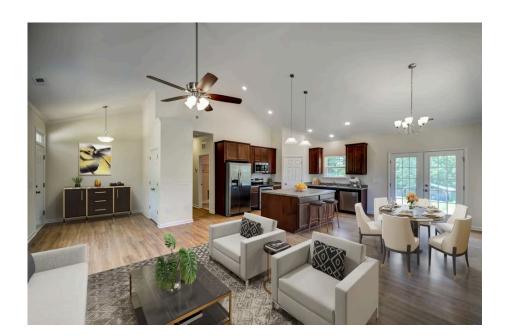

## Southport

\$184,990

**4 Exterior Styles Available** 

\_ 1,428+ Sq. Ft.

3 Bedrooms

2 Bathrooms

If you're looking for Southern charm and comfortable living, the Southport is the perfect fit! This beautiful plan was designed with you in mind whether you're relaxing at the end of the day or gathering with family and loved ones for an evening of fun and games. There are 3 bedrooms and 2 bathrooms throughout this cozy floor plan. The heart of the home is sure to be the large eat in kitchen with optional island that opens up to the beautiful great room. This is the perfect space for entertaining, or relaxing and watching the game. The covered front porch is the perfect spot to catch up with conversation on a sunny summer day with a cool pitcher of sweet tea. At the end of the day, retire to the primary suite where you can enjoy a luxurious primary bath and walk-in closet. This floor plan is the perfect fit for your Southern farmhouse dreams and can be customized to fulfill all your needs!