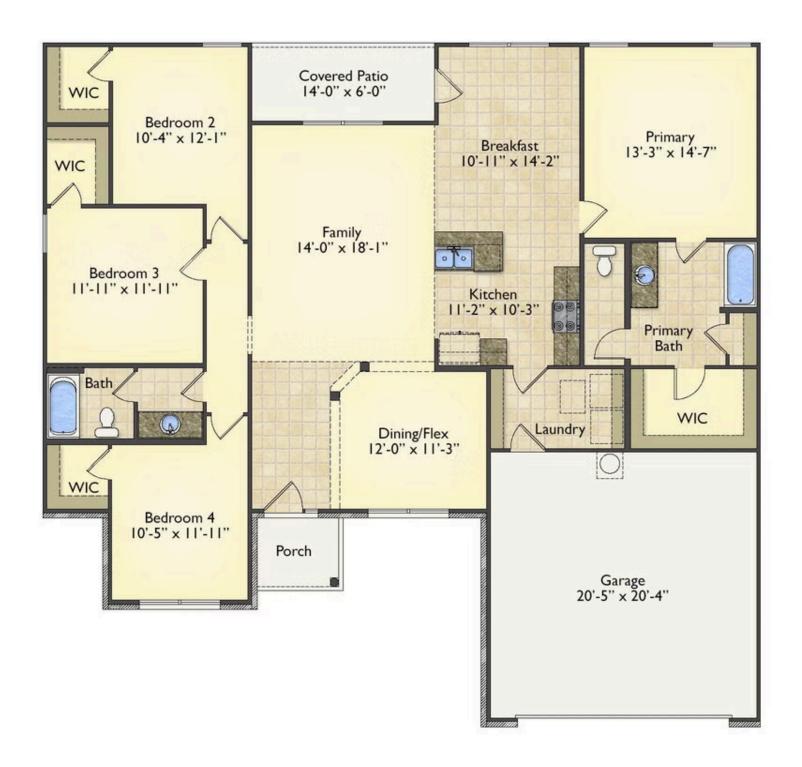

## Richfield Columbus

\$236,990

**3 Exterior Styles Available** 

\_ 1,877+ Sq. Ft.

**4 Bedrooms** 

2 Bathrooms

**2 Car Garage** 

The Richfield has something for everyone! This lovely home offers 4 bedrooms and 2 baths with endless options to create your dream home. The openness of the Kitchen with large island, breakfast nook, and family room was specifically designed to keep everyone together. Savor relaxed yet special meals in your formal dining room or reinvent the space into a 5th bedroom for those out of town guests. The master retreat complete with a walk in closet is secluded from the other three bedrooms for privacy. A shortage of storage space is a problem of the past with walk in closets in each of the 4 bedrooms in this home. A covered front porch, 2 car garage, and separate laundry room are just a few of the reasons to make the Richfield your very own dream home.