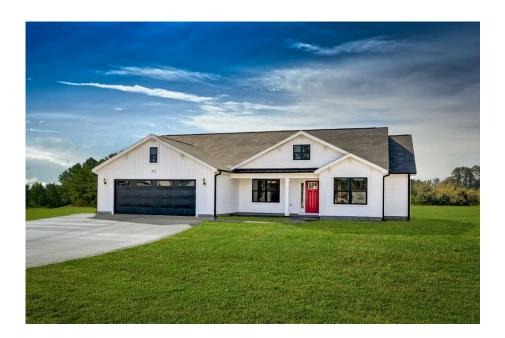

## Richfield Columbus

\$236,990

**3 Exterior Styles Available** 

\_ 1,877+ Sq. Ft.

**4 Bedrooms** 

2 Bathrooms

**2 Car Garage** 

The Richfield has something for everyone! This lovely home offers 4 bedrooms and 2 baths with endless options to create your dream home. The openness of the Kitchen with large island, breakfast nook, and family room was specifically designed to keep everyone together. Savor relaxed yet special meals in your formal dining room or reinvent the space into a 5th bedroom for those out of town guests. The master retreat complete with a walk in closet is secluded from the other three bedrooms for privacy. A shortage of storage space is a problem of the past with walk in closets in each of the 4 bedrooms in this home. A covered front porch, 2 car garage, and separate laundry room are just a few of the reasons to make the Richfield your very own dream home.

Classic Craftsman Farmhouse

All square footage is approximate. Renderings are artist's conceptions and may vary slightly from the actual home. Homes may be built in reverse of plans shown, depending on site conditions. Minor architectural changes may be made occasionally at the option of the builder. Please contact your Sales Consultant for details.

## Richfield Columbus