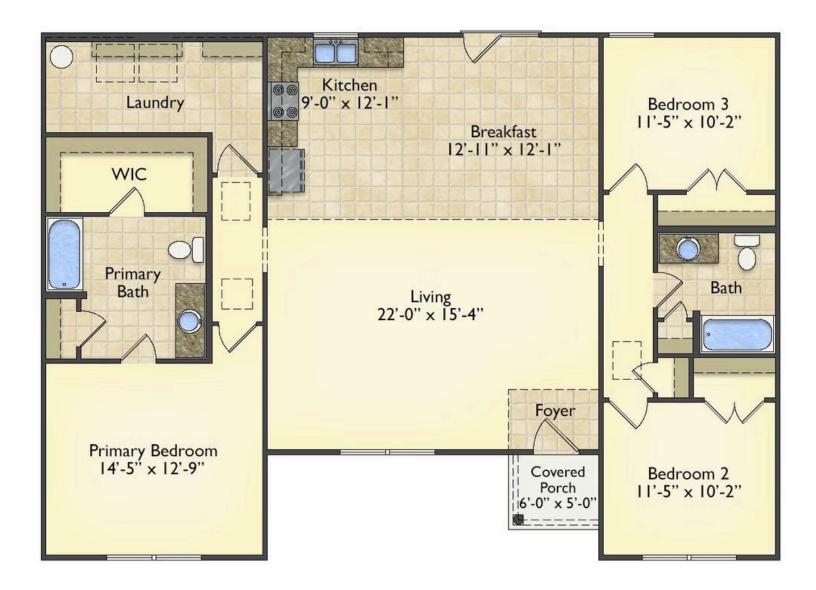

## Pinehurst Columbus

\$182,990

**3 Exterior Styles Available** 

பு 1,561+ Sq. Ft.

3 Bedrooms

🔒 2 Bathrooms

This beautiful home features a spacious and open layout that's perfect for families and those who love to entertain. With three cozy bedrooms and two bathrooms, you'll have plenty of space to relax and unwind after a long day. The open design seamlessly connects the family room with the kitchen, creating a warm and inviting atmosphere that's perfect for gathering with loved ones.