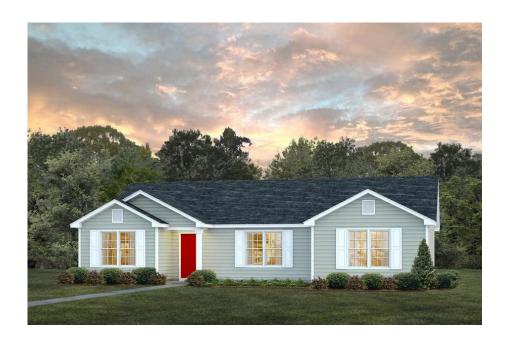

## Pinehurst Columbus

\$182,990

**3 Exterior Styles Available** 

பு 1,561+ Sq. Ft.

3 Bedrooms

🔒 2 Bathrooms

This beautiful home features a spacious and open layout that's perfect for families and those who love to entertain. With three cozy bedrooms and two bathrooms, you'll have plenty of space to relax and unwind after a long day. The open design seamlessly connects the family room with the kitchen, creating a warm and inviting atmosphere that's perfect for gathering with loved ones.

Whether you're hosting a family dinner or just hanging out with friends, this floor plan is perfect for you. You can customize the Pinehurst to meet your needs and create the home of your dream!

Classic Craftsman Farmhouse