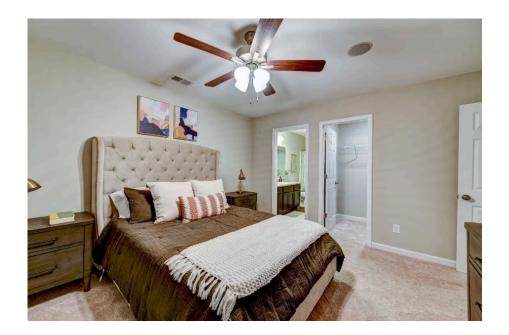

## Pine Columbus

\$165,990

**3 Exterior Styles Available** 

பு 1,260+ Sq. Ft.

3 Bedrooms

2 Bathrooms

This charming floor plan creates the perfect space for relaxing and watching the game, or hosting an evening with family and loved ones. Just imagine coming home and enjoying a warm summer evening from the comfort of your front porch. The Pine offers 3 bedrooms and 2 bathrooms including a primary suite with a beautiful bathroom and walk-in closet. The spacious great room opens up to the dining room and kitchen with an optional kitchen island that creates the perfect place to spend an evening with the kids or hosting game night with your friends. This floor plan is customizable to meet your needs and fulfill all your dreams.