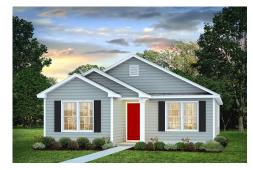

## Pine Columbus

\$165,990

**3 Exterior Styles Available** 

பு 1,260+ Sq. Ft.

3 Bedrooms

2 Bathrooms

This charming floor plan creates the perfect space for relaxing and watching the game, or hosting an evening with family and loved ones. Just imagine coming home and enjoying a warm summer evening from the comfort of your front porch. The Pine offers 3 bedrooms and 2 bathrooms including a primary suite with a beautiful bathroom and walk-in closet. The spacious great room opens up to the dining room and kitchen with an optional kitchen island that creates the perfect place to spend an evening with the kids or hosting game night with your friends. This floor plan is customizable to meet your needs and fulfill all your dreams.

Classic Craftsman Farmhouse

All square footage is approximate. Renderings are artist's conceptions and may vary slightly from the actual home. Homes may be built in reverse of plans shown, depending on site conditions. Minor architectural changes may be made occasionally at the option of the builder. Please contact your Sales Consultant for details.

## Pine Columbus