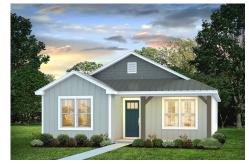

## Pine Columbus

\$165,990

**3 Exterior Styles Available** 

பு 1,260+ Sq. Ft.

3 Bedrooms

2 Bathrooms

This charming floor plan creates the perfect space for relaxing and watching the game, or hosting an evening with family and loved ones. Just imagine coming home and enjoying a warm summer evening from the comfort of your front porch. The Pine offers 3 bedrooms and 2 bathrooms including a primary suite with a beautiful bathroom and walk-in closet. The spacious great room opens up to the dining room and kitchen with an optional kitchen island that creates the perfect place to spend an evening with the kids or hosting game night with your friends. This floor plan is customizable to meet your needs and fulfill all your dreams.

Classic Craftsman Farmhouse

All square footage is approximate. Renderings are artist's conceptions and may vary slightly from the actual home. Homes may be built in reverse of plans shown, depending on site conditions. Minor architectural changes may be made occasionally at the option of the builder. Please contact your Sales Consultant for details.

## Pine Columbus