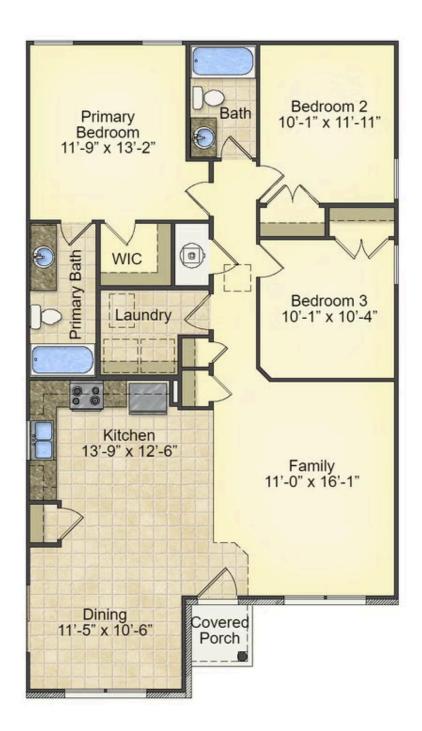

## Pine Columbus

\$165,990

**3 Exterior Styles Available** 

பு 1,260+ Sq. Ft.

3 Bedrooms

2 Bathrooms

This charming floor plan creates the perfect space for relaxing and watching the game, or hosting an evening with family and loved ones. Just imagine coming home and enjoying a warm summer evening from the comfort of your front porch. The Pine offers 3 bedrooms and 2 bathrooms including a primary suite with a beautiful bathroom and walk-in closet. The spacious great room opens up to the dining room and kitchen with an optional kitchen island that creates the perfect place to spend an evening with the kids or hosting game night with your friends. This floor plan is customizable to meet your needs and fulfill all your dreams.