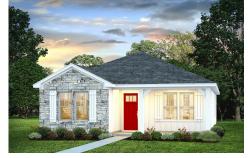

## Pine Columbus

\$165,990

**3 Exterior Styles Available** 

பு 1,260+ Sq. Ft.

3 Bedrooms

2 Bathrooms

This charming floor plan creates the perfect space for relaxing and watching the game, or hosting an evening with family and loved ones. Just imagine coming home and enjoying a warm summer evening from the comfort of your front porch. The Pine offers 3 bedrooms and 2 bathrooms including a primary suite with a beautiful bathroom and walk-in closet. The spacious great room opens up to the dining room and kitchen with an optional kitchen island that creates the perfect place to spend an evening with the kids or hosting game night with your friends. This floor plan is customizable to meet your needs and fulfill all your dreams.

Classic Craftsman Farmhouse

All square footage is approximate. Renderings are artist's conceptions and may vary slightly from the actual home. Homes may be built in reverse of plans shown, depending on site conditions. Minor architectural changes may be made occasionally at the option of the builder. Please contact your Sales Consultant for details.

## Pine Columbus